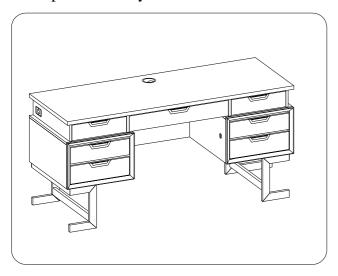

## ITEM NO: IHP-304-FSL/KHA 66" Executive Desk

Thank you for purchasing this quality product. Be sure to check all packing material carefully for small parts that may come loose inside the carton during shipment.