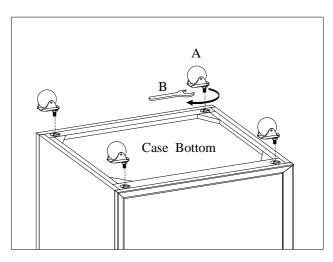

STEP 1: Put the case upside down on a soft surface. Attach the casters to bottom of the case use a hex wrench to tighten all the casters. Turn the case to the upright position.

## TOOLS REQUIRED (NOT PROVIDED) PHILLIPS SCREWDRIVER

| HARDWARE LIST: |             |        |          |
|----------------|-------------|--------|----------|
| No.            | Description | Sketch | Quantity |
| A              | Caster      | ₩      | 4 PCS    |
| В              | Hex Wrench  |        | 1 PC     |