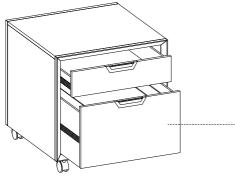

## FUNCTIONALITY INSTRUCTION

File drawers hold letter or legal size files

Remove the wood screws on the back panels of drawer box to remove the rod loops and file rods if necessary.

BEFORE USING THIS PRODUCT PLEASE READ, UNDERSTAND, AND FOLLOW THESE INSTRUCTIONS. Save these instructions for future reference.