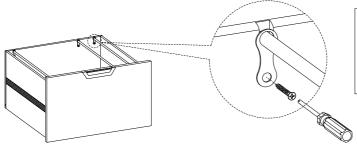

## FUNCTIONALITY INSTRUCTION

File drawers hold letter or legal size files

Remove the wood screws on the back panels of drawer box to remove the rod loops and file rods if necessary.

BEFORE USING THIS PRODUCT PLEASE READ, UNDERSTAND, AND FOLLOW THESE INSTRUCTIONS. Save these instructions for future reference.