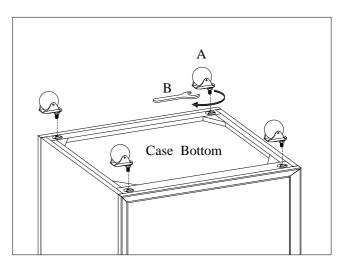

STEP 1: Put the case upside down on a soft surface. Attach the casters to bottom of the case use a hex wrench to tighten all the casters. Turn the case to the upright position.

## TOOLS REQUIRED (NOT PROVIDED) PHILLIPS SCREWDRIVER

| HARDWARE LIST: |             |        |          |
|----------------|-------------|--------|----------|
| No.            | Description | Sketch | Quantity |
| A              | Caster      | ₩      | 4 PCS    |
| В              | Hex Wrench  |        | 1 PC     |