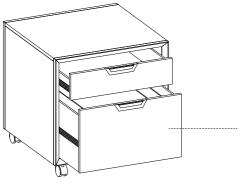

## **FUNCTIONALITY INSTRUCTION**

File drawers hold letter or legal size files

Remove the wood screws on the back panels of drawer box to remove the rod loops and file rods if necessary.

BEFORE USING THIS PRODUCT PLEASE READ, UNDERSTAND, AND FOLLOW THESE INSTRUCTIONS. Save these instructions for future reference.