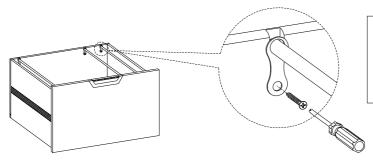

## **FUNCTIONALITY INSTRUCTION**

File drawers hold letter or legal size files

Remove the wood screws on the back panels of drawer box to remove the rod loops and file rods if necessary.

BEFORE USING THIS PRODUCT PLEASE READ, UNDERSTAND, AND FOLLOW THESE INSTRUCTIONS. Save these instructions for future reference.