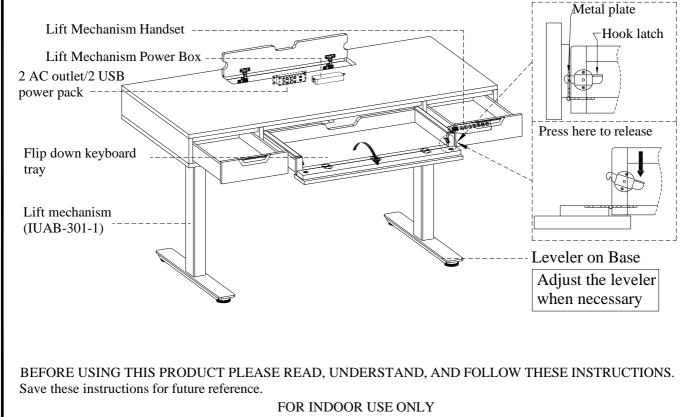

<u>STEP 5</u>: Attach Lift Mechanism Power Box and Handset ("5" and "6" on the component list for lift desk mechanism) to the desired positions with screws ("A" on the hardware bag for lift desk mechanism).

STEP 6: Follow Step 5 from the IUAB-301-1 assembly instructins.

<u>STEP 7:</u> Clip the wire into the plastic wire clip, Attach the plastic wire clips(E) to the right position with screws(F). STEP 8: Turn the assembled desk to the upright position.

STEP 9: Connect the appropriate wires leading from the motor and Handset to the Lift Mechanism Power Box.

STEP 10: Plug in the Power Box to an AC outlet.

STEP 11: If disassembly is required, lower the Lift Mechanism to the lowest point.