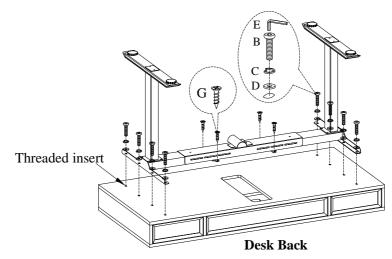

## ITEM NO: IHP-360T-FSL 60" Adj. Lift Desk Top (for IUAB-301-1)

<u>STEP 1:</u> Put the desk top face down on a soft surface.

ah

STEP 2: Place Lift Mechanism IUAB-301-1 on desk top and adjust to align with threaded inserts. Follow Step 3 from the IUAB-301-1 assembly instructions for adjusting width of Lift Mechanism.

STEP 3: Secure Lift Mechanism IUAB-301-1 to desk top by using 8 bolts(B), 4 wood screws (G), 8 lock washers(C) and 8 flat washers(D). Then use an allen wrench to tighten all the bolts.

STEP 4: Tighten bolts that were loosened in Step 3 from the IUAB-301-1 assembly instructions.