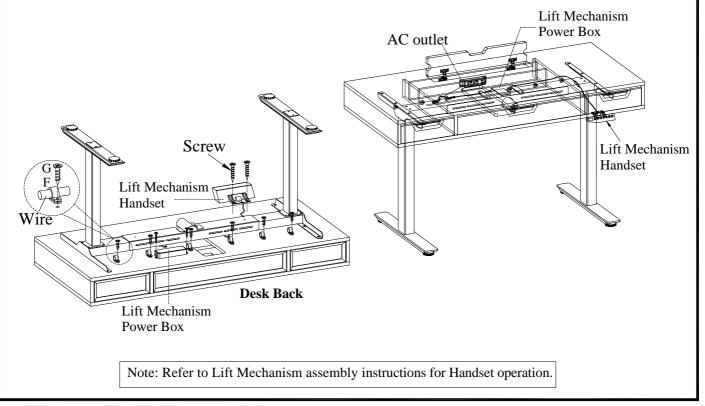

<u>STEP 5</u>: Attach Lift Mechanism Power Box and Handset ("5" and "6" on the component list for lift desk mechanism) to the desired positions with screws ("A" on the hardware bag for lift desk mechanism).

STEP 6: Follow Step 5 from the IUAB-301-1 assembly instructins.

<u>STEP 7:</u> Clip the wire into the plastic wire clip, Attach the plastic wire clips(E) to the right position with screws(F). STEP 8: Turn the assembled desk to the upright position.

STEP 9: Connect the appropriate wires leading from the motor and Handset to the Lift Mechanism Power Box.

STEP 10: Plug in the Power Box to an AC outlet.

STEP 11: If disassembly is required, lower the Lift Mechanism to the lowest point.