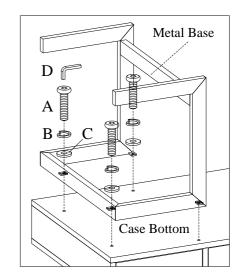

| TOOLS REQUIRED (NOT PROVIDED) |                          |        |          |
|-------------------------------|--------------------------|--------|----------|
| PHILLIPS SCREWDRIVER          |                          |        |          |
| HARDWARE LIST:                |                          |        |          |
| No.                           | Description              | Sketch | Quantity |
| Α                             | Bolt Ø5/16"*1"           | 9      | 8 PCS    |
| В                             | Lock Washer Ø5/16"       |        | 8 PCS    |
| С                             | Flat Washer Ø5/16" *3/4" | 0      | 8 PCS    |
| D                             | Allen Wrench             |        | 1 PC     |
| COMPONENTS LIST:              |                          |        |          |
| No.                           | Description              | Sketch | Quantity |
| 1                             | Case                     |        | 1 PC     |
| 2                             | Metal Base               | J      | 2 PCS    |

STEP 1: Put the case upside down on a soft surface. Arrange the metal bases with the bottom horizontal legs pointing outwards before attaching to the bottom of the case using 8 bolts(A), lock washers(B) and flat washers(C). Turn the case to the upright position.