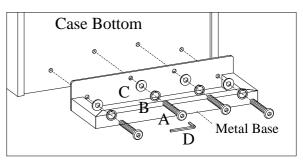

| TOOLS REQUIRED (NOT PROVIDED) |                          |        |          |
|-------------------------------|--------------------------|--------|----------|
| PHILLIPS SCREWDRIVER          |                          |        |          |
| HARDWARE LIST:                |                          |        |          |
| No.                           | Description              | Sketch | Quantity |
| Α                             | Bolt Ø5/16"*1"           |        | 16 PCS   |
| В                             | Lock Washer Ø5/16"       | Ø      | 16 PCS   |
| C                             | Flat Washer Ø5/16" *3/4" | 0      | 16 PCS   |
| D                             | Allen Wrench             |        | 1 PC     |
| COMPONENTS LIST:              |                          |        |          |
| No.                           | Description              | Sketch | Quantity |
| 1                             | Case                     | F      | 1 PC     |
| 2                             | Metal Base               |        | 4 PCS    |

<u>STEP 1:</u> Put the case backside down on a soft surface. Match the hole pattern on metal bases to the threaded inserts on the bottom and attach to the bottom of the case by using 16 bolts(A), lock washers(B) and flat washers(C). Turn the case to the upright position.