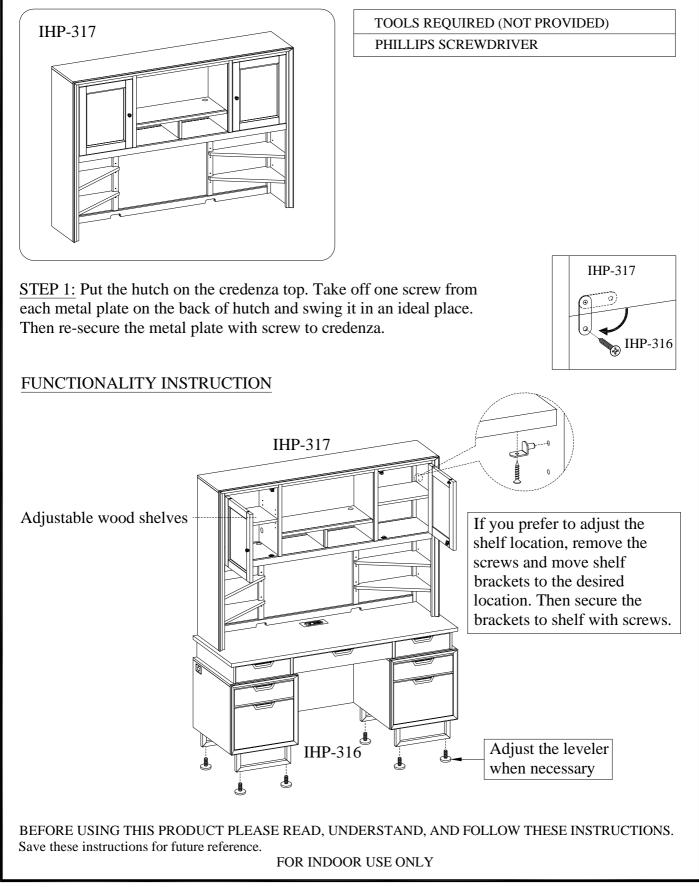

## ITEM NO: IHP-317-FSL/KHA 66" Credenza Hutch

Thank you for purchasing this quality product. Be sure to check all packing material carefully for small parts that may come loose inside the carton during shipment.