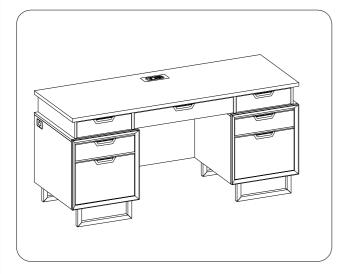

## ITEM NO: IHP-316-FSL/KHA 66" Credenza Desk

Thank you for purchasing this quality product. Be sure to check all packing material carefully for small parts that may come loose inside the carton during shipment.