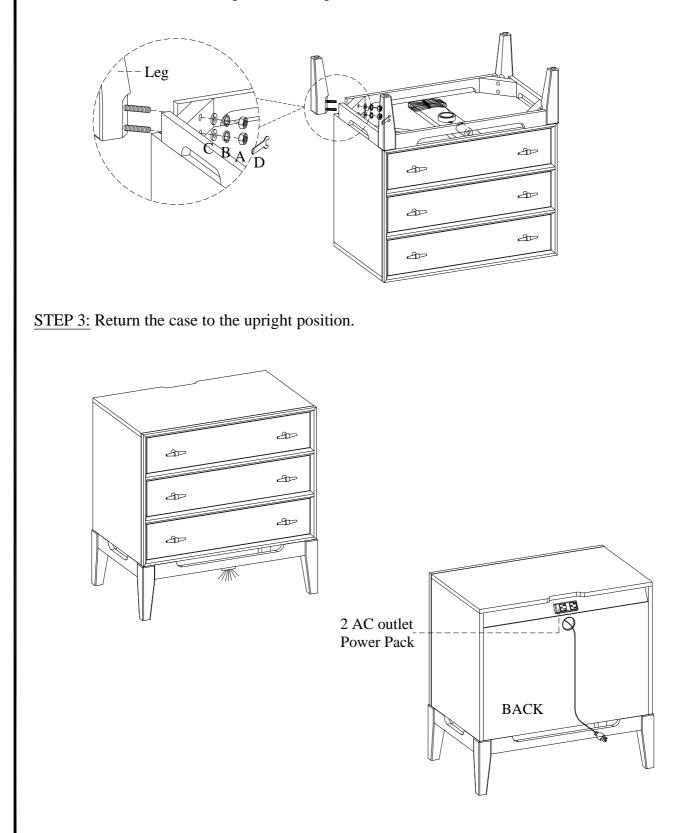

#### TOOLS REQUIRED (NOT PROVIDED) PHILLIPS SCREWDRIVER

| HARDWARE LIST: |                           |        |          |  |
|----------------|---------------------------|--------|----------|--|
| No.            | Description               | Sketch | Quantity |  |
| Α              | Hex Nut Ø5/16"            | Ð      | 8 PCS    |  |
| В              | Lock Washer Ø5/16"        | Ð      | 8 PCS    |  |
| C              | Flat Washer Ø5/16" x 3/4" | 0      | 8 PCS    |  |
| D              | Hex Wrench 12mm           | ß      | 1 PC     |  |

FOR INDOOR USE ONLY

MADE IN VIETNAM

Distributed by Furniture Values International, LLC

ITEM NO: I3048-450 Liv360 Nightstand

<u>STEP 1:</u> Put the case face down on a soft surface.

<u>STEP 2</u>: Attach the legs to the case by using 8 flat washers (C), lock washers (B) with hex nuts (A). Use the Hex wrench (D) provided to tighten all the bolts.