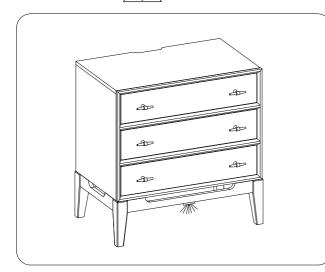

#### ITEM NO: I3048-450 Liv360 Nightstand

ah

Thank you for purchasing this quality product. Be sure to check all packing material carefully for small parts that may come loose inside the carton during shipment.