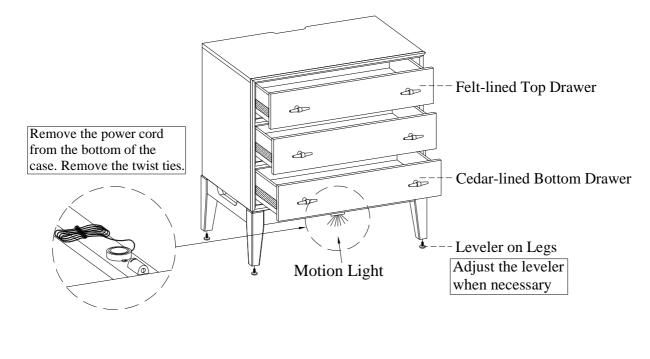

FOR INDOOR USE ONLY

MADE IN VIETNAM

Distributed by Furniture Values International, LLC

ITEM NO: I3048-450 Liv360 Nightstand

<u>STEP 1:</u> Put the case face down on a soft surface.

<u>STEP 2</u>: Attach the legs to the case by using 8 flat washers (C), lock washers (B) with hex nuts (A). Use the Hex wrench (D) provided to tighten all the bolts.