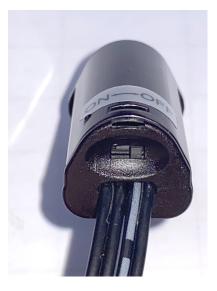

# PIR-11U05 - Motion Light

### (2) Slide switch ON/OFF user manual

1. Slide switch off (default) - Disable Ambient Light Detection The PIR sensor stays activated continuously.

2. Slide switch on - Enable Ambient Light Detection When ambient light is detected, the PIR sensor does not activate.