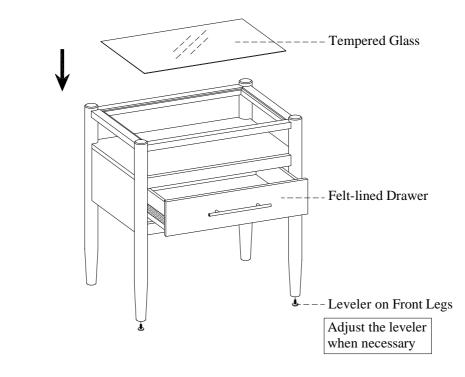

## COMPONENTS LIST: No. Description Sketch 1 Case Image: Compare the second second

| 1 | Case  | I PC |
|---|-------|------|
| 2 | Glass | 1 PC |

Quantity

<u>STEP 1:</u> Place the glass on the case as shown below.