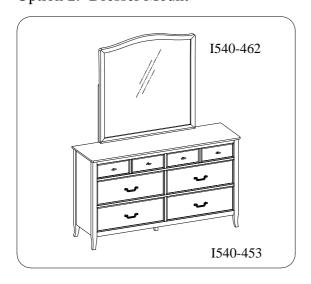

Option 1: Wall Mount

Option 2: Dresser Mount

| HARDWARE LIST: |                          |        |          |  |  |
|----------------|--------------------------|--------|----------|--|--|
| No.            | Description              | Sketch | Quantity |  |  |
| A              | Bolt Ø1/4" x 2"          | 9      | 8 PCS    |  |  |
| В              | Lock Washer Ø1/4"        | 9      | 8 PCS    |  |  |
| С              | Flat Washer Ø1/4" x 3/4" | 0      | 8 PCS    |  |  |
| D              | Allen Wrench M4          |        | 1 PC     |  |  |