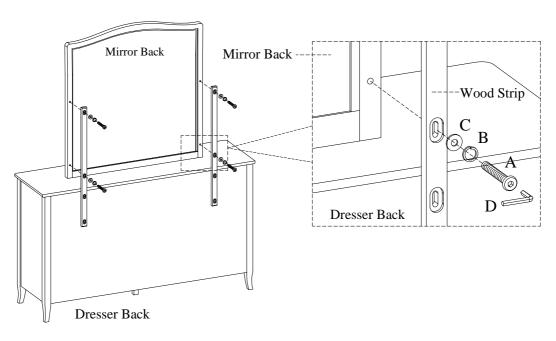

## FOR OPTION 2 (Dresser Mount)

STEP 1: Attach the wood strips to the dresser by using 4 bolts(A), lock washers(B), and flat washers(C). Do not tighten bolts completely.

STEP 2: Attach the wood strips to the mirror by using 4 bolts(A), lock washers(B), and flat washers(C). Tighten all bolts on dresser and mirror with Allen wrench.