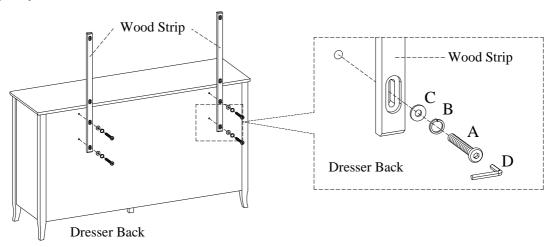

## FOR OPTION 2 (Dresser Mount)

STEP 1: Attach the wood strips to the dresser by using 4 bolts(A), lock washers(B), and flat washers(C). Do not tighten bolts completely.

STEP 2: Attach the wood strips to the mirror by using 4 bolts(A), lock washers(B), and flat washers(C). Tighten all bolts on dresser and mirror with Allen wrench.