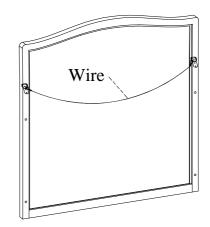

## **FOR OPTION 1 (Wall Mount)**

STEP 1: After attaching nail/hanger to wall, place wire over nail/hanger and slowly lower the mirror into place. Make sure the wire catches on the nail/hanger.

Note: Ensure the nail/hanger is in a wall stud or wall solid enough to support mirror.