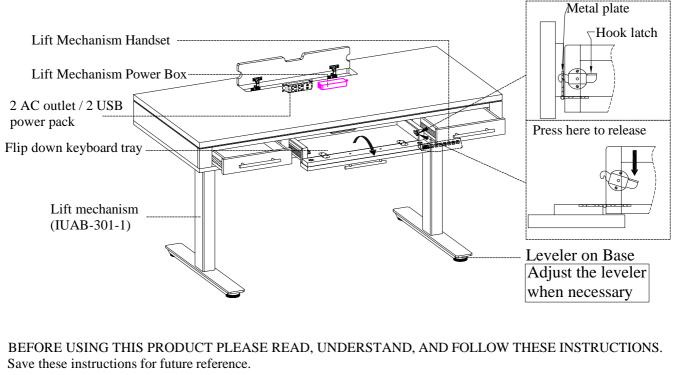

STEP 3: Secure Lift Mechanism IUAB-301-1 to desk top by using 8 bolts(A), 4 wood screws (F), 8 lock washers(B) and 8 flat washers(C). Then use an allen wrench to tighten all the bolts.

<u>STEP 4:</u> Tighten bolts that were loosened in Step 3 from the IUAB-301-1 assembly instructions. <u>STEP 5:</u> Attach Lift Mechanism Power Box and Handset ("5" and "6" on the component list for lift desk mechanism) to the desired positions with screws ("A" on the hardware bag for lift desk mechanism).

STEP 6: Follow Step 5 from the IUAB-301-1 assembly instructins.

<u>STEP 7:</u> Clip the wire into the plastic wire clip, Attach the plastic wire clips(E) to the right position with screws(F). <u>STEP 8:</u> Turn the assembled desk to the upright position.

STEP 9: Connect the appropriate wires leading from the motor and Handset to the Lift Mechanism Power Box. STEP 10: Plug in the Power Box to an AC outlet.

STEP 11: If disassembly is required, lower the Lift Mechanism to the lowest point.