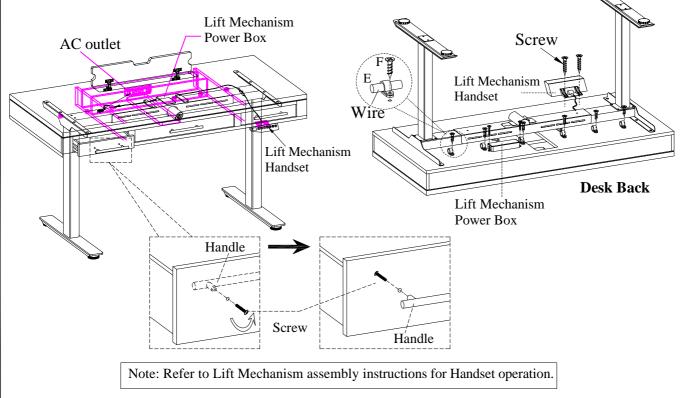

STEP 3: Secure Lift Mechanism IUAB-301-1 to desk top by using 8 bolts(A), 4 wood screws (F), 8 lock washers(B) and 8 flat washers(C). Then use an allen wrench to tighten all the bolts.

<u>STEP 4:</u> Tighten bolts that were loosened in Step 3 from the IUAB-301-1 assembly instructions. <u>STEP 5:</u> Attach Lift Mechanism Power Box and Handset ("5" and "6" on the component list for lift desk mechanism) to the desired positions with screws ("A" on the hardware bag for lift desk mechanism).

STEP 6: Follow Step 5 from the IUAB-301-1 assembly instructins.

<u>STEP 7:</u> Clip the wire into the plastic wire clip, Attach the plastic wire clips(E) to the right position with screws(F). <u>STEP 8:</u> Turn the assembled desk to the upright position.

STEP 9: Connect the appropriate wires leading from the motor and Handset to the Lift Mechanism Power Box. STEP 10: Plug in the Power Box to an AC outlet.

STEP 11: If disassembly is required, lower the Lift Mechanism to the lowest point.

STEP 12: Reverse each handle by removing the screws while each drawer is open and attach

all handles to the front of the drawers with screws as shown below.