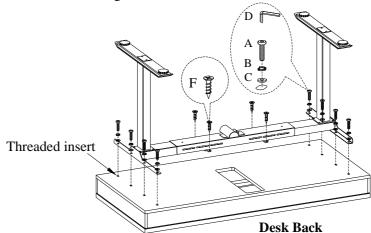

## ITEM NO: I597-360T 60" Adj. Lift Desk Top (for IUAB-301-1)

STEP 1: Put the desk top face down on a soft surface.

<u>STEP 2:</u> Place Lift Mechanism IUAB-301-1 on desk top and adjust to align with threaded inserts. Follow Step 3 from the IUAB-301-1 assembly instructions for adjusting width of Lift Mechanism.

STEP 3: Secure Lift Mechanism IUAB-301-1 to desk top by using 8 bolts(A), 4 wood screws (F), 8 lock washers(B) and 8 flat washers(C). Then use an allen wrench to tighten all the bolts.

<u>STEP 4:</u> Tighten bolts that were loosened in Step 3 from the IUAB-301-1 assembly instructions. <u>STEP 5:</u> Attach Lift Mechanism Power Box and Handset ("5" and "6" on the component list for lift desk mechanism) to the desired positions with screws ("A" on the hardware bag for lift desk mechanism).