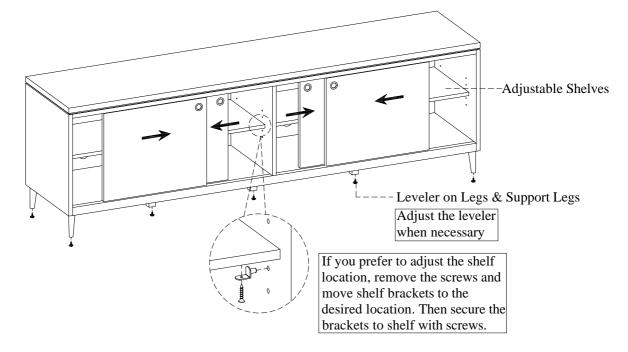

# INSTALL THE SLIDE DOORS:

Push the guide pins down so they are inside the door. Place the roller on the metal track so the door rolls smoothly. Place the top of the door underneath the track so when you push the release button the pins go up in to the track as shown below.

#### REMOVE THE SLIDE DOORS(if necessary):

Press and lower the release buttons on the back of the door to lower the guide pins as shown below. Then remove the door.

Distributed by Furniture Values International, LLC