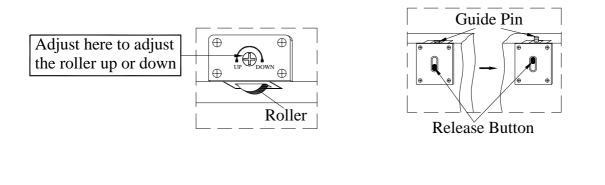

# INSTALL THE SLIDE DOORS:

Push the guide pins down so they are inside the door. Place the roller on the metal track so the door rolls smoothly. Place the top of the door underneath the track so when you push the release button the pins go up in to the track as shown below.

#### REMOVE THE SLIDE DOORS(if necessary):

Press and lower the release buttons on the back of the door to lower the guide pins as shown below. Then remove the door.

Distributed by Furniture Values International, LLC