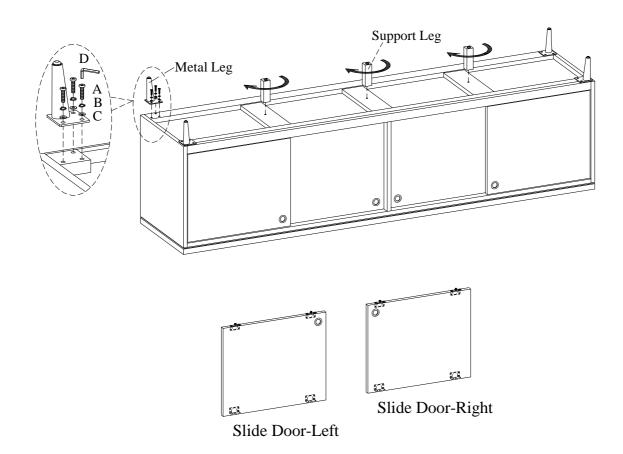

TOOLS REQUIRED (NOT PROVIDED) PHILLIPS SCREWDRIVER

| COMPONENTS LIST: |             |        |          |  |  |
|------------------|-------------|--------|----------|--|--|
| No.              | Description | Sketch | Quantity |  |  |
| 1                | Case        |        | 1 PC     |  |  |
| 2                | Metal Leg   | Ĩ      | 4 PCS    |  |  |
| 3                | Support Leg | •      | 3 PCS    |  |  |

ITEM NO: I644-280 80" Console

<u>STEP 1:</u> Put the case upside down on a soft surface.

STEP 2: Attach the metal legs by using 12 bolts (A), lock washers (B) and flat washers (C). Use the allen wrench (D) to tighten all bolts. Return the console to the upright position.