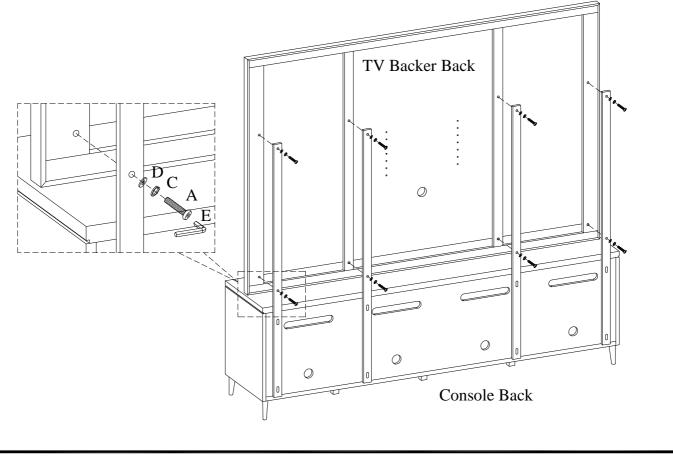

STEP 1: Attach the metal strips to the console by using 8 bolts (B), lock washers (C), and flat washers (D) with an allen wrench (E). Do not tighten bolts completely.

STEP 2: Attach the metal strips to the TV backer by using 8 bolts(A), lock washers(C), and flat washers(D). Tighten all bolts on console and TV backer with Allen wrench.