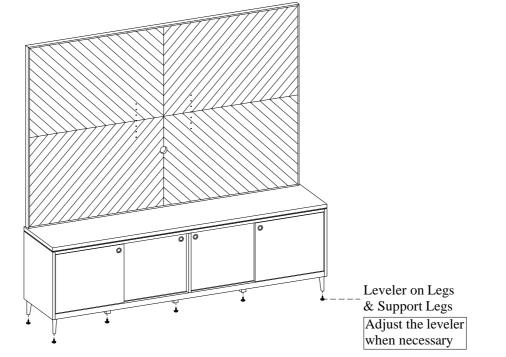

ITEM NO: I644-280 80" Console

<u>STEP 1:</u> Put the case upside down on a soft surface.

STEP 2: Attach the metal legs by using 12 bolts (A), lock washers (B) and flat washers (C). Use the allen wrench (D) to tighten all bolts. Return the console to the upright position.

# INSTALL THE SLIDE DOORS:

Push the guide pins down so they are inside the door. Place the roller on the metal track so the door rolls smoothly. Place the top of the door underneath the track so when you push the release button the pins go up in to the track as shown below.

#### REMOVE THE SLIDE DOORS(if necessary):

Press and lower the release buttons on the back of the door to lower the guide pins as shown below. Then remove the door.

Distributed by Furniture Values International, LLC