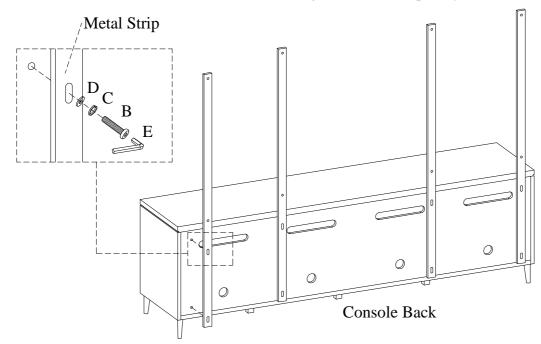

STEP 1: Attach the metal strips to the console by using 8 bolts (B), lock washers (C), and flat washers (D) with an allen wrench (E). Do not tighten bolts completely.

STEP 2: Attach the metal strips to the TV backer by using 8 bolts(A), lock washers(C), and flat washers(D). Tighten all bolts on console and TV backer with Allen wrench.