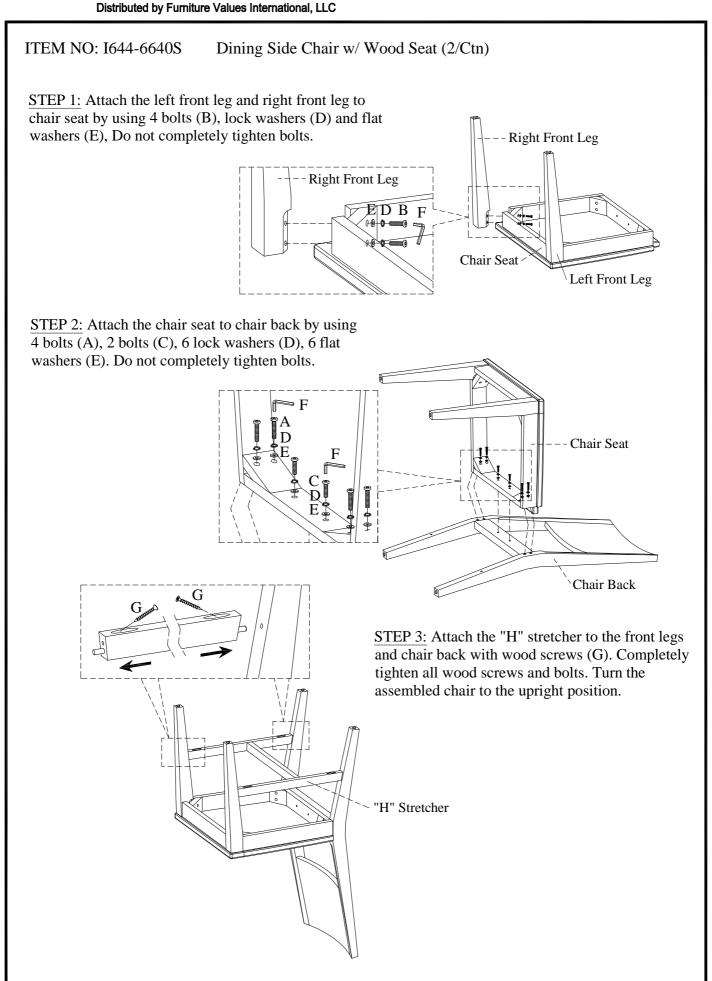

## **ASSEMBLY INSTRUCTIONS**

ITEM NO: I644-6640S Dining Side Chair w/ Wood Seat (2/Ctn)

Thank you for purchasing this quality product. Be sure to check all packing material carefully for small parts that may come loose inside the carton during shipment.

TOOLS REQUIRED (NOT PROVIDED)

PHILLIPS SCREWDRIVER

| HARDWARE LIST: |                           |        |          |  |
|----------------|---------------------------|--------|----------|--|
| No.            | Description               | Sketch | Quantity |  |
| Α              | Bolt Ø5/16" x 3-1/4"      | 0      | 4 PCS    |  |
| В              | Bolt Ø5/16" x 2"          | 0      | 4 PCS    |  |
| С              | Bolt Ø5/16" x 1-3/4"      |        | 2 PCS    |  |
| D              | Lock Washer Ø5/16"        |        | 10 PCS   |  |
| Е              | Flat Washer Ø5/16" x 3/4" | 0      | 10 PCS   |  |
| F              | Allen Wrench 4mm          |        | 1 PC     |  |
| G              | Wood Screw #4 x 1-1/2"    | 6.mmm. | 4 PCS    |  |

| COMPONENTS LIST: |                 |        |          |  |
|------------------|-----------------|--------|----------|--|
| No.              | Description     | Sketch | Quantity |  |
| 1                | Chair Back      |        | 1 PC     |  |
| 2                | Chair Seat      |        | 1 PC     |  |
| 3                | Left Front Leg  |        | 1 PC     |  |
| 4                | Right Front Leg |        | 1 PC     |  |
| 5                | "H" Stretcher   |        | 1 PC     |  |