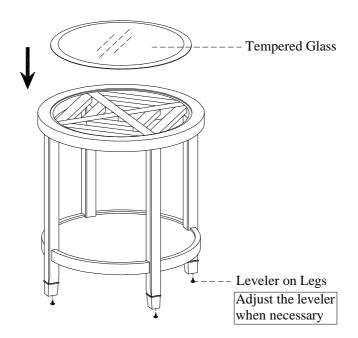

## **ASSEMBLY INSTRUCTIONS**

ITEM NO: I644-9141 Round End Table

Thank you for purchasing this quality product. Be sure to check all packing material carefully for small parts that may come loose inside the carton during shipment.



TOOLS REQUIRED (NOT PROVIDED)
PHILLIPS SCREWDRIVER

| COMPONENTS LIST: |             |        |          |
|------------------|-------------|--------|----------|
| No.              | Description | Sketch | Quantity |
| 1                | Table       | A      | 1 PC     |
| 2                | Glass       |        | 1 PC     |

STEP 1: Place the glass on the table as shown below.

## FUNCTIONALITY INSTRUCTION



BEFORE USING THIS PRODUCT PLEASE READ, UNDERSTAND, AND FOLLOW THESE INSTRUCTIONS. Save these instructions for future reference.

FOR INDOOR USE ONLY