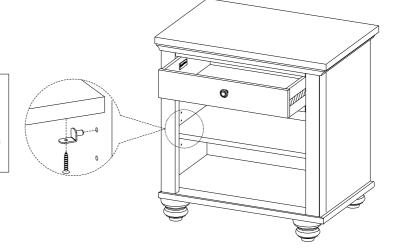

## FUNCTIONALITY INSTRUCTION

If you prefer to adjust the shelf location, remove the screws and move shelf brackets to the desired location. Then secure the brackets to shelf with screws.

FOR INDOOR USE ONLY