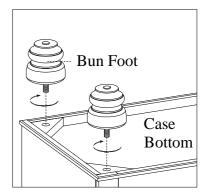

BEFORE USING THIS PRODUCT PLEASE READ, UNDERSTAND, AND FOLLOW THESE INSTRUCTIONS.

Save these instructions for future reference.

| COMPONENTS LIST: |             |        |          |
|------------------|-------------|--------|----------|
| No.              | Description | Sketch | Quantity |
| 1                | Case        |        | 1 PC     |
| 2                | Bun Foot    |        | 4 PCS    |

<u>STEP 1:</u> Put the case top face down on a soft surface, Attach the bun feet to the bottom of case, Turn the case to the upright position.