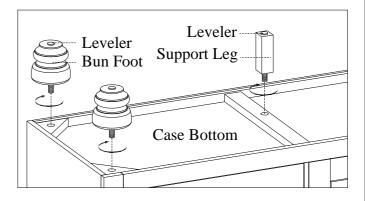

BEFORE USING THIS PRODUCT PLEASE READ, UNDERSTAND, AND FOLLOW THESE INSTRUCTIONS.

Save these instructions for future reference.

| COMPONENTS LIST: |             |                 |          |
|------------------|-------------|-----------------|----------|
| No.              | Description | Sketch          | Quantity |
| 1                | Case        |                 | 1 PC     |
| 2                | Bun Foot    |                 | 4 PCS    |
| 3                | Support Leg | <b>Solution</b> | 1 PC     |

STEP 1: Put the case top face down on a soft surface, Attach the bun feet and support leg to the bottom of case, Turn the case to the upright position.