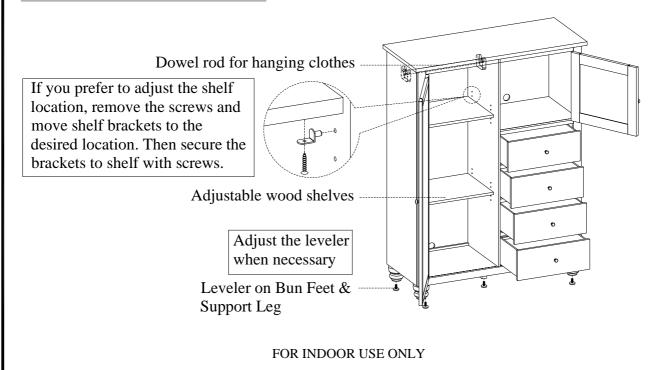

ng material carefully for small parts that may come loose inside the carton during shipment.



BEFORE USING THIS PRODUCT PLEASE READ, UNDERSTAND, AND FOLLOW THESE INSTRUCTIONS.

Save these instructions for future reference.

| COMPONENTS LIST: |             |                 |          |
|------------------|-------------|-----------------|----------|
| No.              | Description | Sketch          | Quantity |
| 1                | Case        |                 | 1 PC     |
| 2                | Bun Foot    |                 | 4 PCS    |
| 3                | Support Leg | <b>Solution</b> | 1 PC     |

STEP 1: Put the case top face down on a soft surface, Attach the bun feet and support leg to the bottom of case, Turn the case to the upright position.



## **FUNCTIONALITY INSTRUCTION**