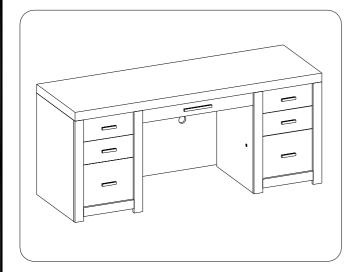

# **ASSEMBLY INSTRUCTIONS**

ITEM NO: IML-318-GRY Credenza

Thank you for purchasing this quality product. Be sure to check all packing material carefully for small parts that may come loose inside the carton during shipment.

### FUNCTIONALITY INSTRUCTION

BEFORE USING THIS PRODUCT PLEASE READ, UNDERSTAND, AND FOLLOW THESE INSTRUCTIONS. Save these instructions for future reference.

FOR INDOOR USE ONLY