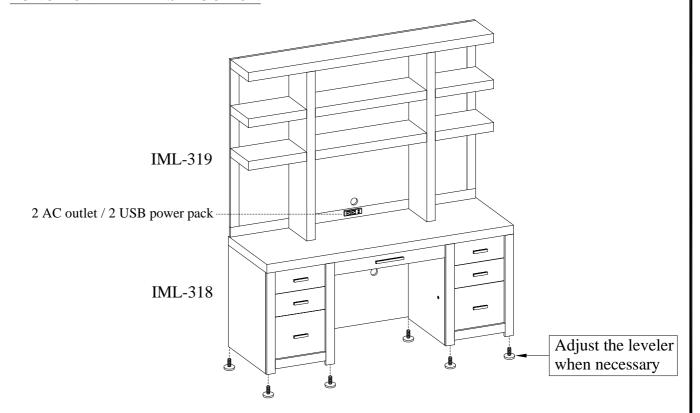

<u>STEP 1:</u> Put the hutch on the credenza top. Take off one screw from each metal plate on the back of hutch and swing it in an ideal place. Then re-secure the metal plate with screw to credenza.