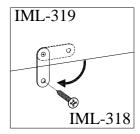

<u>STEP 1:</u> Put the hutch on the credenza top. Take off one screw from each metal plate on the back of hutch and swing it in an ideal place. Then re-secure the metal plate with screw to credenza.