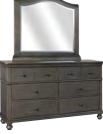

**DRESSER & ARCHED MIRROR** 

107-453/463-PEP - 66W x 81H x 18D

FEATURES: 6 drawers, felt lined top drawers, cedar lined bottom drawers, beveled glass, wire hanger for wall mounting