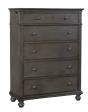

## **5 DRAWER CHEST**

**107-456-PEP -** 42W x 57H x 18D

FEATURES: 5 drawers, felt lined top drawer, cedar lined bottom drawer, pullout valet rods