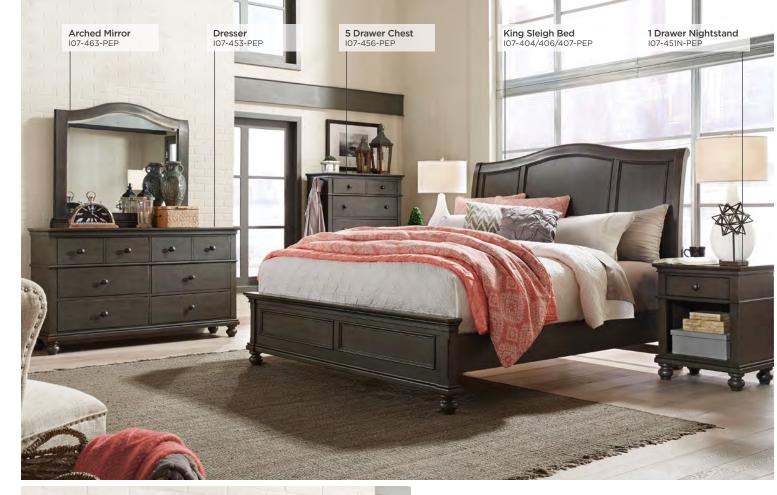

**DRESSER & ARCHED MIRROR** 

107-453/463-PEP - 66W x 81H x 18D

FEATURES: 6 drawers, felt lined top drawers, cedar lined bottom drawers, beveled glass, wire hanger for wall mounting

## **5 DRAWER CHEST**

**107-456-PEP -** 42W x 57H x 18D

FEATURES: 5 drawers, felt lined top drawer, cedar lined bottom drawer, pullout valet rods

#### **SLEIGH BED**

Queen: 107-400/403/402-PEP - 68W x 64H x 93D King: 107-404/407/406-PEP - 84W x 64H x 93D Cal King: I07-404/407/410-PEP - 84W x 64H x 97D

## **2 DRAWER NIGHTSTAND**

**107-450-PEP -** 28W x 30H x 18D

FEATURES: Felt lined top drawer, cedar lined bottom drawer, hidden storage, AC outlets

**1 DRAWER NIGHTSTAND** 

**107-451N-PEP -** 24W x 30H x 18D FEATURES: Felt lined drawer, shelf storage