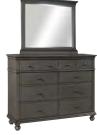

**DRESSER & ARCHED MIRROR** 

107-453/463-PEP - 66W x 81H x 18D

FEATURES: 6 drawers, felt lined top drawers, cedar lined bottom drawers, beveled glass, wire hanger for wall mounting