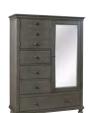

### **CHESSER & LANDSCAPE MIRROR**

**107-455/462-PEP -** 58W x 85H x 18D

FEATURES: 8 drawers, high pressure laminate lined drop front media drawer, removable felt lined jewelry tray, felt lined top drawers, cedar lined bottom drawers, beveled glass, wire hanger for wall mounting