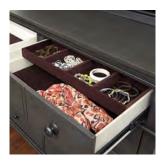

# **Features**

Hidden Storage

**AC Outlets** 

Felt Lined Jewelry Tray

**Drop Front Media Drawer** 

### **CHESSER & LANDSCAPE MIRROR**

**107-455/462-PEP -** 58W x 85H x 18D

FEATURES: 8 drawers, high pressure laminate lined drop front media drawer, removable felt lined jewelry tray, felt lined top drawers, cedar lined bottom drawers, beveled glass, wire hanger for wall mounting