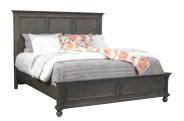

#### **SLEIGH BED**

Queen: 107-400/403/402-PEP - 68W x 64H x 93D King: 107-404/407/406-PEP - 84W x 64H x 93D Cal King: I07-404/407/410-PEP - 84W x 64H x 97D

## **PANEL BED**

Queen: I07-412/403/402-PEP - 68W x 62H x 89D King: 107-415/407/406-PEP - 84W x 62H x 89D Cal King: I07-415/407/410-PEP - 84W x 62H x 93D