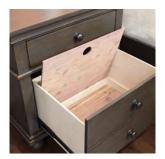

# **Features**

Hidden Storage

**AC Outlets** 

Felt Lined Jewelry Tray

**Drop Front Media Drawer** 

## **2 DRAWER NIGHTSTAND**

**107-450-PEP -** 28W x 30H x 18D

FEATURES: Felt lined top drawer, cedar lined bottom drawer, hidden storage, AC outlets

**1 DRAWER NIGHTSTAND** 

**107-451N-PEP -** 24W x 30H x 18D FEATURES: Felt lined drawer, shelf storage