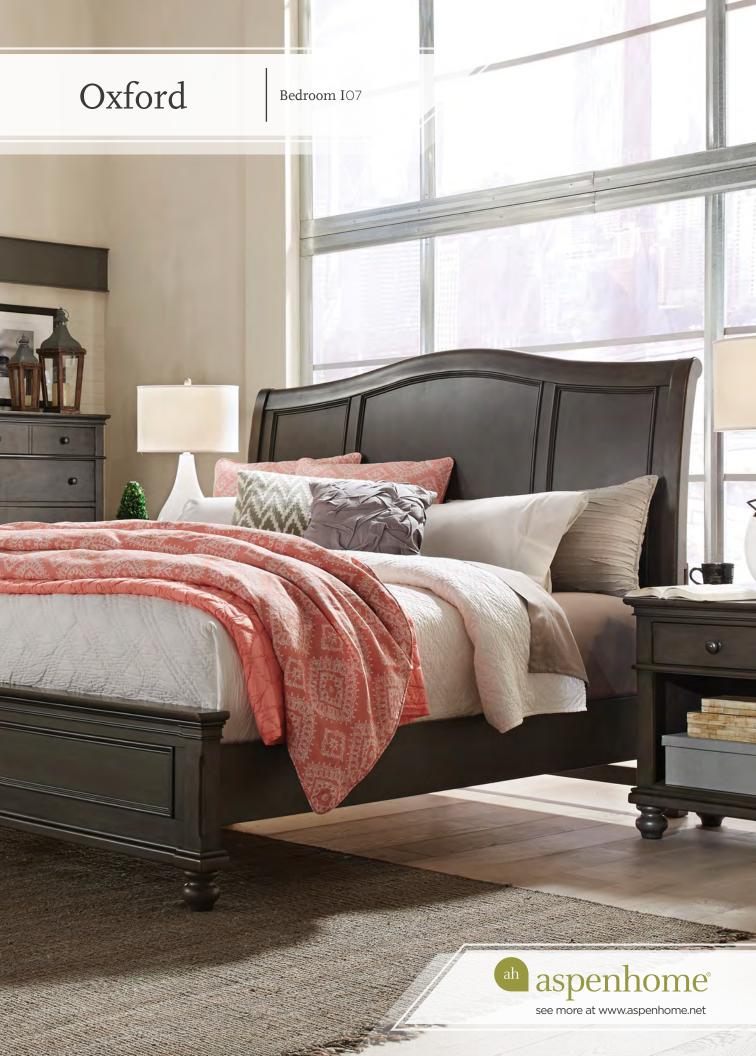

# The Oxford Collection

The Oxford bedroom collection is available in an exquisite peppercorn finish accented with gunmetal finish hardware. Enjoy functional features throughout such as built-in USB ports, AC outlets, hidden storage, removable felt lined jewelry tray, pullout valet rods, felt & cedar lined drawers and so much more.

# Finish and Hardware

Peppercorn Finish with Gunmetal Finish Hardware