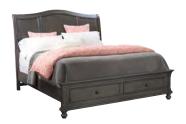

#### **SLEIGH STORAGE BED**

Queen: 107-400/403D/402-PEP - 68W x 64H x 93D King: 107-404/407D/406-PEP - 84W x 64H x 93D Cal King: 107-404/407D/406-PEP - 84W x 64H x 97D

FEATURES: USB ports on each side of headboard, 2 cedar lined drawers in storage footboard, full decking on storage footboard (no box spring required)