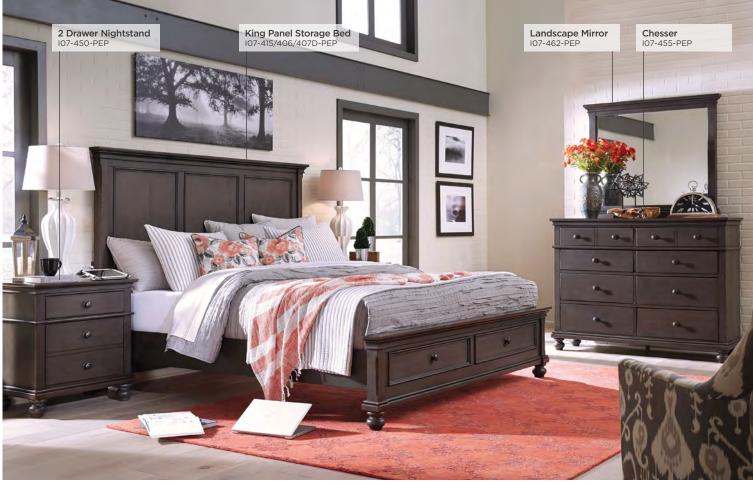

## **2 DRAWER NIGHTSTAND**

**107-450-PEP -** 28W x 30H x 18D

FEATURES: Felt lined top drawer, cedar lined bottom drawer, hidden storage, AC outlets

**1 DRAWER NIGHTSTAND** 

**107-451N-PEP -** 24W x 30H x 18D FEATURES: Felt lined drawer, shelf storage

### **CHESSER & LANDSCAPE MIRROR**

**107-455/462-PEP -** 58W x 85H x 18D

FEATURES: 8 drawers, high pressure laminate lined drop front media drawer, removable felt lined jewelry tray, felt lined top drawers, cedar lined bottom drawers, beveled glass, wire hanger for wall mounting

## **PANEL BED**

Queen: I07-412/403/402-PEP - 68W x 62H x 89D King: 107-415/407/406-PEP - 84W x 62H x 89D Cal King: I07-415/407/410-PEP - 84W x 62H x 93D

#### **PANEL STORAGE BED**

Queen: I07-412/403D/402-PEP - 68W x 62H x 89D King: I07-415/407D/406-PEP - 84W x 62H x 89D Cal King: 107-415/407D/410-PEP - 84W x 62H x 93D

FEATURES: USB ports on each side of headboard, 2 cedar lined drawers in storage footboard, full decking on storage footboard (no box spring required)