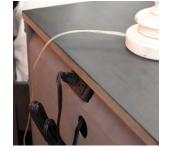

# **Features**

Hidden Storage

**AC Outlets** 

Felt Lined Jewelry Tray

**Drop Front Media Drawer** 

## **2 DRAWER NIGHTSTAND**

**107-450-PEP -** 28W x 30H x 18D

FEATURES: Felt lined top drawer, cedar lined bottom drawer, hidden storage, AC outlets

**1 DRAWER NIGHTSTAND** 

**107-451N-PEP -** 24W x 30H x 18D FEATURES: Felt lined drawer, shelf storage