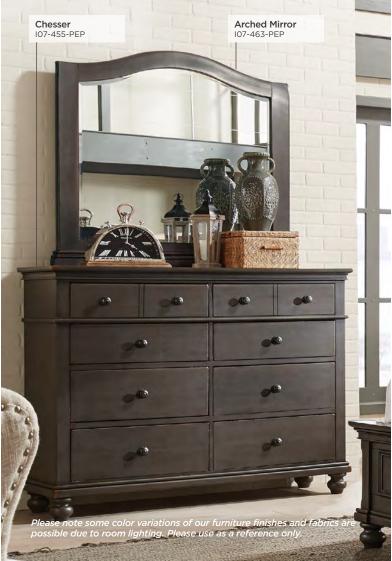

### **CHESSER & LANDSCAPE MIRROR**

**107-455/462-PEP -** 58W x 85H x 18D

FEATURES: 8 drawers, high pressure laminate lined drop front media drawer, removable felt lined jewelry tray, felt lined top drawers, cedar lined bottom drawers, beveled glass, wire hanger for wall mounting