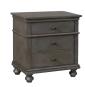

## **2 DRAWER NIGHTSTAND**

**107-450-PEP -** 28W x 30H x 18D

FEATURES: Felt lined top drawer, cedar lined bottom drawer, hidden storage, AC outlets

**1 DRAWER NIGHTSTAND** 

**107-451N-PEP -** 24W x 30H x 18D FEATURES: Felt lined drawer, shelf storage