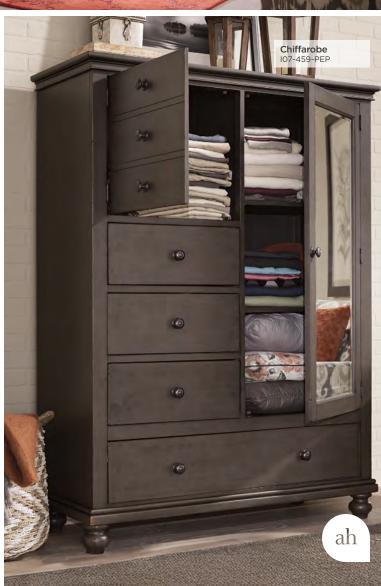

## **CHIFFAROBE**

**107-459-PEP -** 51W x 69H x 22D

FEATURES: 2 doors, 4 drawers, removable clothing rod, adjustable shelves, felt lined top drawer, cedar lined bottom drawer