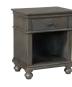

## **2 DRAWER NIGHTSTAND**

**107-450-PEP -** 28W x 30H x 18D

FEATURES: Felt lined top drawer, cedar lined bottom drawer, hidden storage, AC outlets

**1 DRAWER NIGHTSTAND** 

**107-451N-PEP -** 24W x 30H x 18D FEATURES: Felt lined drawer, shelf storage