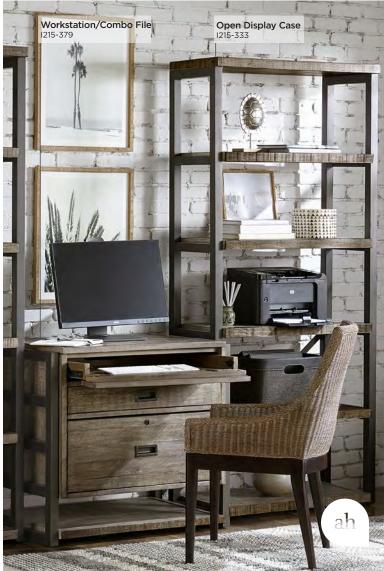

**OPEN DISPLAY CASE I215-333 -** 36W x 78H x 15D FEATURES: 5 shelves

### WORKSTATION/COMBO FILE

**I215-379 -** 35W x 31H x 22D

FEATURES: Drop front keyboard drawer, locking file drawer, shelf storage, cord management

Learn MORE and CONNECT with us!