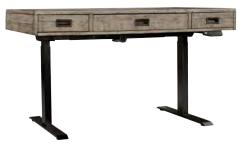

### **ADJUSTABLE HEIGHT LIFT DESK**

**I215-360T/IUAB-301-1 -** 60W x 32-49H x 30D

FEATURES: AC & USB outlets in soft close compartment, drop front keyboard drawer, 2 utility drawers, cord management

**WRITING DESK** 