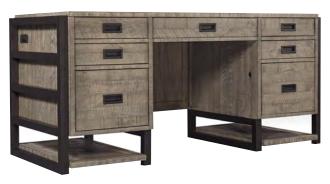

### **EXECUTIVE DESK**

**I215-303 -** 66W x 31H x 30D

FEATURES: AC outlets, drop front keyboard drawer, faux concrete surface, locking file drawers, utility drawers with removable dividers, cord management