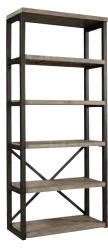

ith You In Mind**

- Dovetail drawer construction for long-lasting strength and durability.
- Stainless steel ball bearing drawer slides provide smooth movement and durability.
- Enjoy stylish and functional features to accommodate today's lifestyle needs.



## **Features**



AC & USB Outlets



**Drop Front Drawer** 



Locking File Drawer



Cord Management



### **LEARN MORE**

Scan the QR code and click on the link to see more images and information on this aspenhome® furniture collection.

Trouble scanning? Visit qrco.de/beR5pn



# Grayson Collection



### **EXECUTIVE DESK**

**I215-303 -** 66W x 31H x 30D

FEATURES: AC outlets, drop front keyboard drawer, faux concrete surface, locking file drawers, utility drawers with removable dividers, cord management

























**OPEN DISPLAY CASE I215-333 -** 36W x 78H x 15D FEATURES: 5 shelves







### **ADJUSTABLE HEIGHT LIFT DESK**

**I215-360T/IUAB-301-1 -** 60W x 32-49H x 30D

FEATURES: AC & USB outlets in soft close compartment, drop front keyboard drawer, 2 utility drawers, cord management





















**WRITING DESK** 

**I215-307 -** 70W x 32H x 28D FEATURES: Drop front keyboard drawer, 2 utility drawers, cord management













### **L-SHAPED DESK**

**I215-307/308 -** 78W x 32H x 70D

FEATURES: Drop front keyboard drawer, utility drawers, reversible desk, cord management















### WORKSTATION/COMBO FILE

**I215-379 -** 35W x 31H x 22D

FEATURES: Drop front keyboard drawer, locking file drawer, shelf storage, cord management















Learn MORE and CONNECT with us!