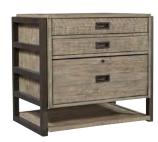

## The Grayson Collection

Grayson consists of a modern rustic styling and details that provide a mixed media contemporary look. The entire collection was engineered to provide high function and flexibility. The finish has just the right hue to fit well into any interior space and decor style. Plus all pieces are perfectly scaled for spaces small and large.

## **Finish and Hardware**

Pine Solids & Veneer, Cinder Grey Finish with Rubbed Bronze Finish Hardware

## **Built With You In Mind**

- Dovetail drawer construction for long-lasting strength and durability.
- Stainless steel ball bearing drawer slides provide smooth movement and durability.
- Enjoy stylish and functional features to accommodate today's lifestyle needs.