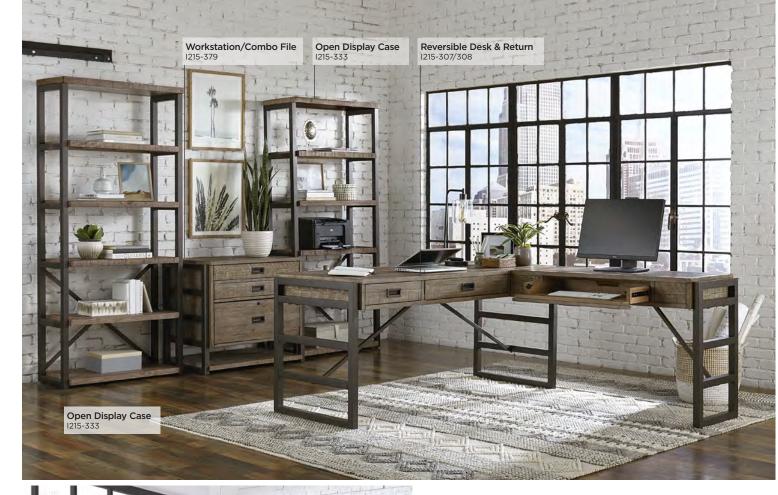

**OPEN DISPLAY CASE I215-333 -** 36W x 78H x 15D FEATURES: 5 shelves

### **L-SHAPED DESK**

**I215-307/308 -** 78W x 32H x 70D

FEATURES: Drop front keyboard drawer, utility drawers, reversible desk, cord management

### WORKSTATION/COMBO FILE

**I215-379 -** 35W x 31H x 22D

FEATURES: Drop front keyboard drawer, locking file drawer, shelf storage, cord management

Learn MORE and CONNECT with us!