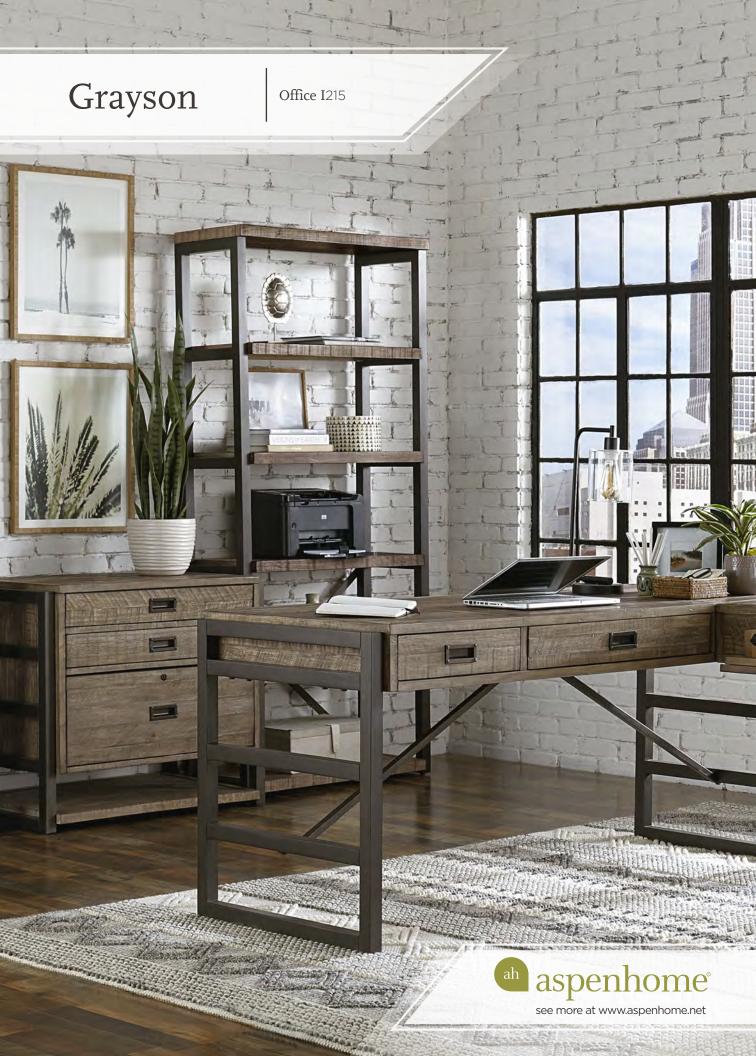

## The Grayson Collection

Grayson consists of a modern rustic styling and details that provide a mixed media contemporary look. The entire collection was engineered to provide high function and flexibility. The finish has just the right hue to fit well into any interior space and decor style. Plus all pieces are perfectly scaled for spaces small and large.

# Grayson Collection