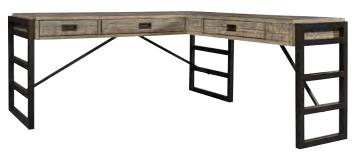

### **L-SHAPED DESK**

**I215-307/308 -** 78W x 32H x 70D

FEATURES: Drop front keyboard drawer, utility drawers, reversible desk, cord management