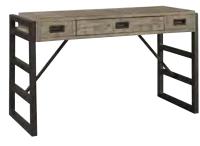

### **ADJUSTABLE HEIGHT LIFT DESK**

**I215-360T/IUAB-301-1 -** 60W x 32-49H x 30D

FEATURES: AC & USB outlets in soft close compartment, drop front keyboard drawer, 2 utility drawers, cord management

**WRITING DESK** 