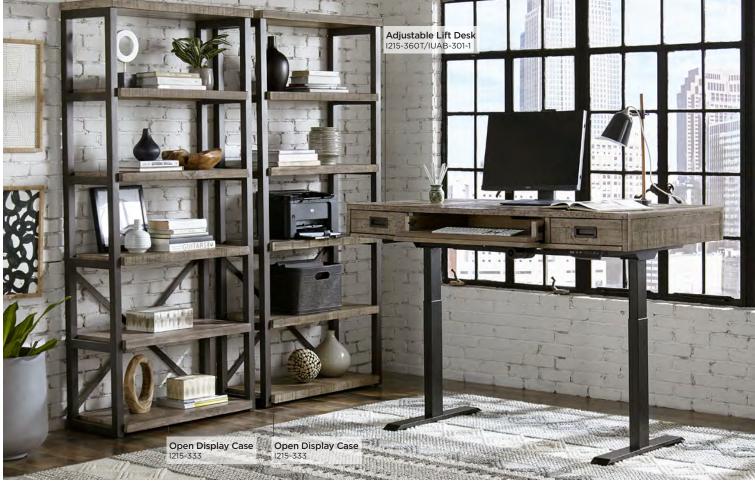

# Grayson Collection

**OPEN DISPLAY CASE I215-333 -** 36W x 78H x 15D FEATURES: 5 shelves

### **ADJUSTABLE HEIGHT LIFT DESK**

**I215-360T/IUAB-301-1 -** 60W x 32-49H x 30D

FEATURES: AC & USB outlets in soft close compartment, drop front keyboard drawer, 2 utility drawers, cord management

**WRITING DESK** 