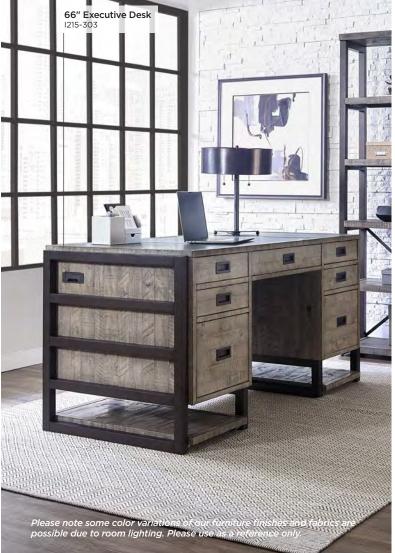

### **EXECUTIVE DESK**

**I215-303 -** 66W x 31H x 30D

FEATURES: AC outlets, drop front keyboard drawer, faux concrete surface, locking file drawers, utility drawers with removable dividers, cord management