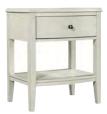

| ٥ |
|---|
|   |

DRESSER & LANDSCAPE MIRROR I218-453/462-WHT - 62W × 78H × 18D FEATURES: 6 drawers, Felt lined top drawers, cedar lined bottom drawers. beveled glass, can

2 DRAWER NIGHTSTAND I218-450-WHT - 27W × 28H × 17D FEATURES: USB ports, felt lined top drawer, cedar lined bottom drawer

CHEST I218-456-WHT - 38W x 52H x 18D FEATURES: 5 drawers, felt lined top drawer, cedar lined bottom drawer

1 DRAWER NIGHTSTAND I218-451N-WHT - 25W x 28H x 17D FEATURES: Felt lined drawer

BENCH I218-468-WHT - 40W x 18H x 16D FEATURES: Quality upholstery