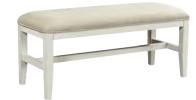

CHEST I218-456-WHT - 38W x 52H x 18D FEATURES: 5 drawers, felt lined top drawer, cedar lined bottom drawer

1 DRAWER NIGHTSTAND I218-451N-WHT - 25W x 28H x 17D FEATURES: Felt lined drawer

BENCH I218-468-WHT - 40W x 18H x 16D FEATURES: Quality upholstery