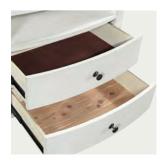

# **Built With You In Mind**

- Dovetail drawer construction for long-lasting strength and durability.
- Stainless steel ball bearing drawer slides provide smooth movement and durability.
- Enjoy stylish and functional features to accommodate today's lifestyle needs.

#### **TALL CHESSER & LANDSCAPE MIRROR**

I218-489/462-WHT - 50W x 85H x 18D FEATURES: 8 drawers, Felt lined top drawers, cedar lined bottom drawers, beveled glass, can be mounted to dresser, tall chesser or wall

CHEST I218-456-WHT - 38W x 52H x 18D FEATURES: 5 drawers, felt lined top drawer, cedar lined bottom drawer

1 DRAWER NIGHTSTAND I218-451N-WHT - 25W x 28H x 17D FEATURES: Felt lined drawer

BENCH I218-468-WHT - 40W x 18H x 16D FEATURES: Quality upholstery