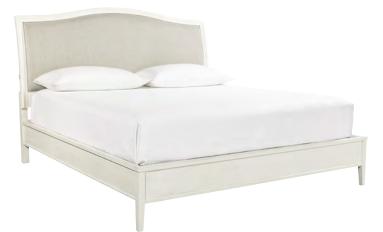

#### **UPHOLSTERED BED**

QUEEN: 1218-422/403/402-WHT - 65W x 56H x 93D KING: 1218-425/407/406-WHT - 81W x 56H x 93D CAL KING: 1218-425/407/410-WHT - 81W x 56H x 97D FULL: 1218-525/507/514-WHT - 58W x 56H x 88D TWIN: 1218-522/503/517-WHT - 43W x 55H x 88D FEATURES: Quality upholstery, USB ports, full decking included (no box spring needed)