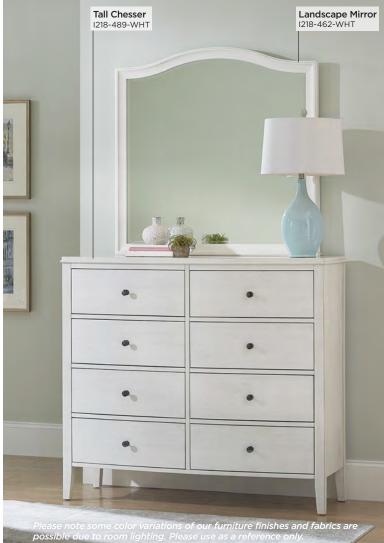

#### **TALL CHESSER & LANDSCAPE MIRROR**

I218-489/462-WHT - 50W x 85H x 18D FEATURES: 8 drawers, Felt lined top drawers, cedar lined bottom drawers, beveled glass, can be mounted to dresser, tall chesser or wall