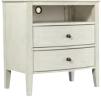

| ٥ |
|---|
|   |

DRESSER & LANDSCAPE MIRROR I218-453/462-WHT - 62W × 78H × 18D FEATURES: 6 drawers, Felt lined top drawers, cedar lined bottom drawers. beveled glass, can

2 DRAWER NIGHTSTAND I218-450-WHT - 27W × 28H × 17D FEATURES: USB ports, felt lined top drawer, cedar lined bottom drawer