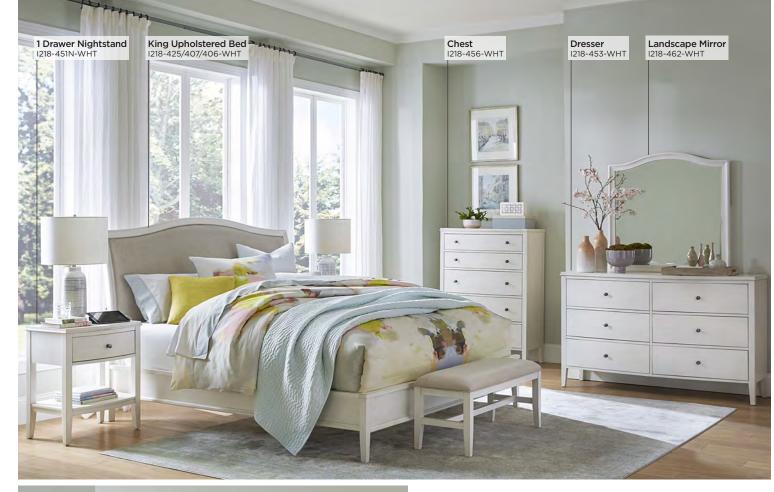

#### **UPHOLSTERED BED**

QUEEN: 1218-422/403/402-WHT - 65W x 56H x 93D KING: 1218-425/407/406-WHT - 81W x 56H x 93D CAL KING: 1218-425/407/410-WHT - 81W x 56H x 97D FULL: 1218-525/507/514-WHT - 58W x 56H x 88D TWIN: 1218-522/503/517-WHT - 43W x 55H x 88D FEATURES: Quality upholstery, USB ports, full decking included (no box spring needed)

#### **TALL CHESSER & LANDSCAPE MIRROR**

I218-489/462-WHT - 50W x 85H x 18D FEATURES: 8 drawers, Felt lined top drawers, cedar lined bottom drawers, beveled glass, can be mounted to dresser, tall chesser or wall

| ٥ |
|---|
|   |

DRESSER & LANDSCAPE MIRROR I218-453/462-WHT - 62W × 78H × 18D FEATURES: 6 drawers, Felt lined top drawers, cedar lined bottom drawers. beveled glass, can

2 DRAWER NIGHTSTAND I218-450-WHT - 27W × 28H × 17D FEATURES: USB ports, felt lined top drawer, cedar lined bottom drawer

CHEST I218-456-WHT - 38W x 52H x 18D FEATURES: 5 drawers, felt lined top drawer, cedar lined bottom drawer

1 DRAWER NIGHTSTAND I218-451N-WHT - 25W x 28H x 17D FEATURES: Felt lined drawer

BENCH I218-468-WHT - 40W x 18H x 16D FEATURES: Quality upholstery