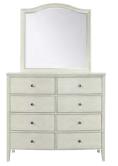

| ٥ |
|---|
|   |

DRESSER & LANDSCAPE MIRROR I218-453/462-WHT - 62W × 78H × 18D FEATURES: 6 drawers, Felt lined top drawers, cedar lined bottom drawers. beveled glass, can

2 DRAWER NIGHTSTAND I218-450-WHT - 27W × 28H × 17D FEATURES: USB ports, felt lined top drawer, cedar lined bottom drawer