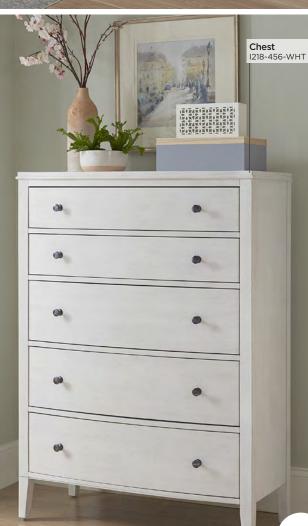

CHEST I218-456-WHT - 38W x 52H x 18D FEATURES: 5 drawers, felt lined top drawer, cedar lined bottom drawer

1 DRAWER NIGHTSTAND I218-451N-WHT - 25W x 28H x 17D FEATURES: Felt lined drawer

BENCH I218-468-WHT - 40W x 18H x 16D FEATURES: Quality upholstery