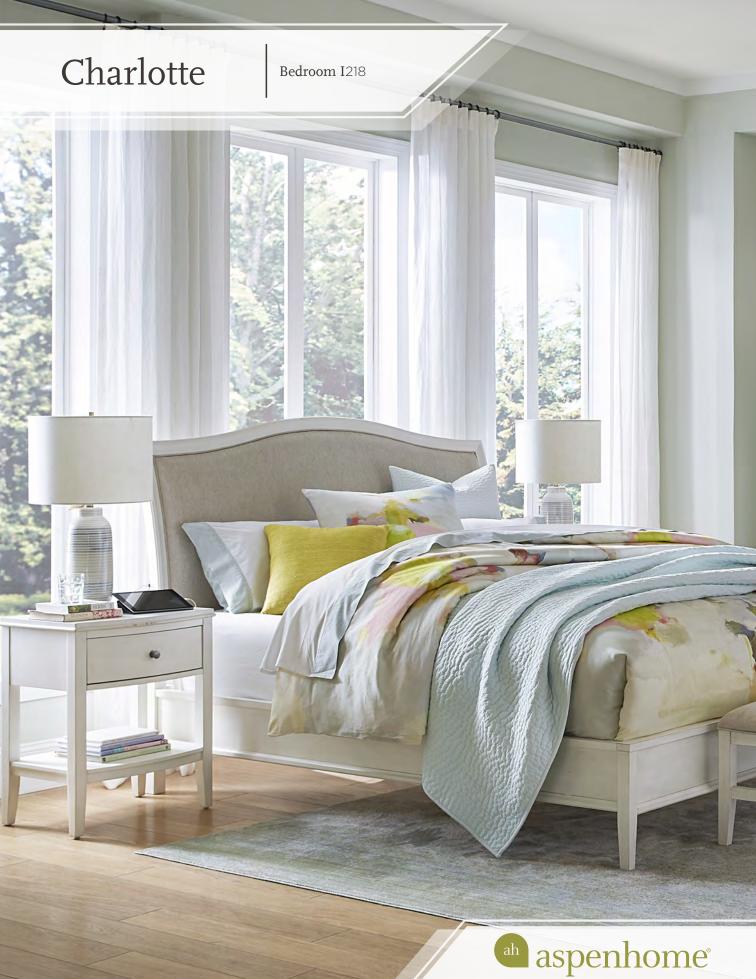

## The Charlotte Collection

Drawing inspiration from classic design styles along with a hand worked dry brushed finish over a white base coat. The case pieces have gracefully bowed fronts that tie into the camelback style, beautifully upholstered sleigh headboard. The tapered leg design creates a light visual stance to the collection.

# **Charlotte Collection**

#### **UPHOLSTERED BED**

QUEEN: 1218-422/403/402-WHT - 65W x 56H x 93D KING: 1218-425/407/406-WHT - 81W x 56H x 93D CAL KING: 1218-425/407/410-WHT - 81W x 56H x 97D FULL: 1218-525/507/514-WHT - 58W x 56H x 88D TWIN: 1218-522/503/517-WHT - 43W x 55H x 88D FEATURES: Quality upholstery, USB ports, full decking included (no box spring needed)

CHEST I218-456-WHT - 38W x 52H x 18D FEATURES: 5 drawers, felt lined top drawer, cedar lined bottom drawer

1 DRAWER NIGHTSTAND I218-451N-WHT - 25W x 28H x 17D FEATURES: Felt lined drawer

BENCH I218-468-WHT - 40W x 18H x 16D FEATURES: Quality upholstery