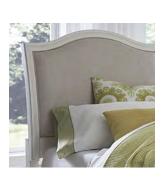

## The Charlotte Collection

Drawing inspiration from classic design styles along with a hand worked dry brushed finish over a white base coat. The case pieces have gracefully bowed fronts that tie into the camelback style, beautifully upholstered sleigh headboard. The tapered leg design creates a light visual stance to the collection.

#### **UPHOLSTERED BED**

QUEEN: 1218-422/403/402-WHT - 65W x 56H x 93D KING: 1218-425/407/406-WHT - 81W x 56H x 93D CAL KING: 1218-425/407/410-WHT - 81W x 56H x 97D FULL: 1218-525/507/514-WHT - 58W x 56H x 88D TWIN: 1218-522/503/517-WHT - 43W x 55H x 88D FEATURES: Quality upholstery, USB ports, full decking included (no box spring needed)