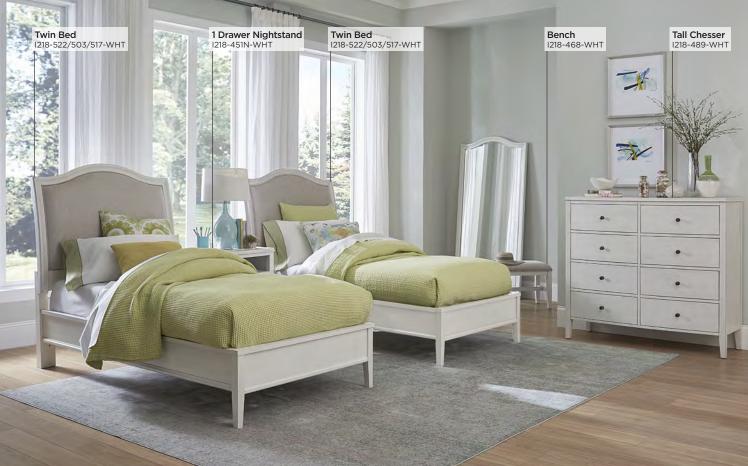

#### **UPHOLSTERED BED**

QUEEN: 1218-422/403/402-WHT - 65W x 56H x 93D KING: 1218-425/407/406-WHT - 81W x 56H x 93D CAL KING: 1218-425/407/410-WHT - 81W x 56H x 97D FULL: 1218-525/507/514-WHT - 58W x 56H x 88D TWIN: 1218-522/503/517-WHT - 43W x 55H x 88D FEATURES: Quality upholstery, USB ports, full decking included (no box spring needed)

CHEST I218-456-WHT - 38W x 52H x 18D FEATURES: 5 drawers, felt lined top drawer, cedar lined bottom drawer

1 DRAWER NIGHTSTAND I218-451N-WHT - 25W x 28H x 17D FEATURES: Felt lined drawer

BENCH I218-468-WHT - 40W x 18H x 16D FEATURES: Quality upholstery