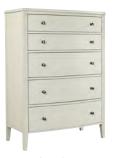

CHEST I218-456-WHT - 38W x 52H x 18D FEATURES: 5 drawers, felt lined top drawer, cedar lined bottom drawer

1 DRAWER NIGHTSTAND I218-451N-WHT - 25W x 28H x 17D FEATURES: Felt lined drawer

BENCH I218-468-WHT - 40W x 18H x 16D FEATURES: Quality upholstery