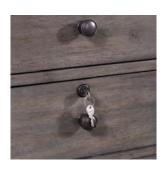

## Features

AC Outlets

Locking File Drawers

**Drop Front Drawers** 

Wireless Charging

LEARN MORE Scan the QR code and click on

the link to see more images and information on this aspenhome\* furniture collection.

#### **CREDENZA DESK & HUTCH I224-316/317 -** 69W x 85H x 24D

FEATURES: AC & USB outlets, high pressure laminate lined drawers, drop front keyboard drawer, Qi wireless charging, locking file drawer, felt lined drawers, removable dividers, adjustable shelves, cord management

#### **EXECUTIVE DESK** 1224-303 - 68W x 31H x 32D

**FEATURES:** AC outlets, high pressure laminate lined drop front keyboard drawer, felt lined drawers, removable dividers, rotating knob reveals hidden storage, locking file drawer, cord management

#### **COMBO FILE**

I224-378 - 42W x 31H x 24D FEATURES: High pressure laminate lined drawers, locking file drawer, removable dividers, felt lined drawer in top molding

OPEN BOOKCASE I224-333 - 32W x 78H x 15D FEATURES: 3 adjustable shelves, fixed shelf, cord management