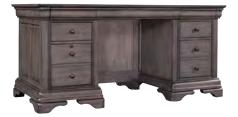

#### **EXECUTIVE DESK** 1224-303 - 68W x 31H x 32D

**FEATURES:** AC outlets, high pressure laminate lined drop front keyboard drawer, felt lined drawers, removable dividers, rotating knob reveals hidden storage, locking file drawer, cord management