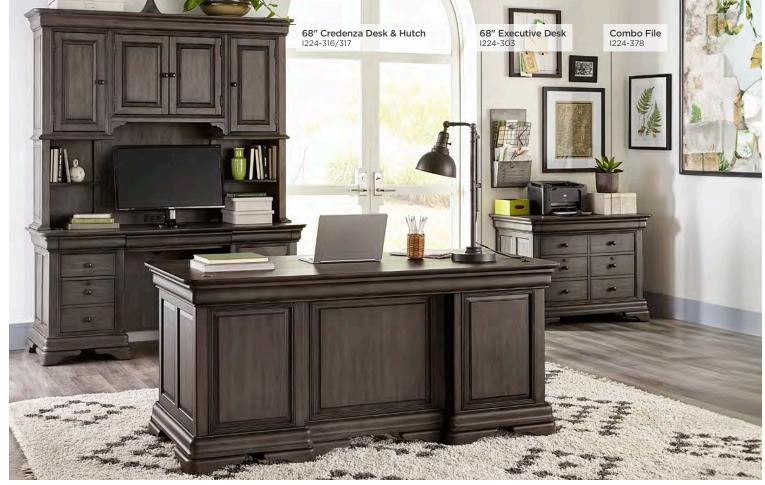

#### **CREDENZA DESK & HUTCH I224-316/317 -** 69W x 85H x 24D

FEATURES: AC & USB outlets, high pressure laminate lined drawers, drop front keyboard drawer, Qi wireless charging, locking file drawer, felt lined drawers, removable dividers, adjustable shelves, cord management

#### **EXECUTIVE DESK** 1224-303 - 68W x 31H x 32D

**FEATURES:** AC outlets, high pressure laminate lined drop front keyboard drawer, felt lined drawers, removable dividers, rotating knob reveals hidden storage, locking file drawer, cord management

#### **COMBO FILE**

I224-378 - 42W x 31H x 24D FEATURES: High pressure laminate lined drawers, locking file drawer, removable dividers, felt lined drawer in top molding

OPEN BOOKCASE I224-333 - 32W x 78H x 15D FEATURES: 3 adjustable shelves, fixed shelf, cord management