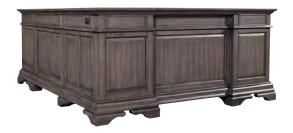

#### L-SHAPED DESK

1224-307/308 - 69W x 31H x 82D

FEATURES: 6 drawers, 1 door, high pressure laminate lined drop front keyboard drawers, AC outlets, file drawer, felt lined drawers, high pressure laminate lined drawers, adjustable shelf, cord management