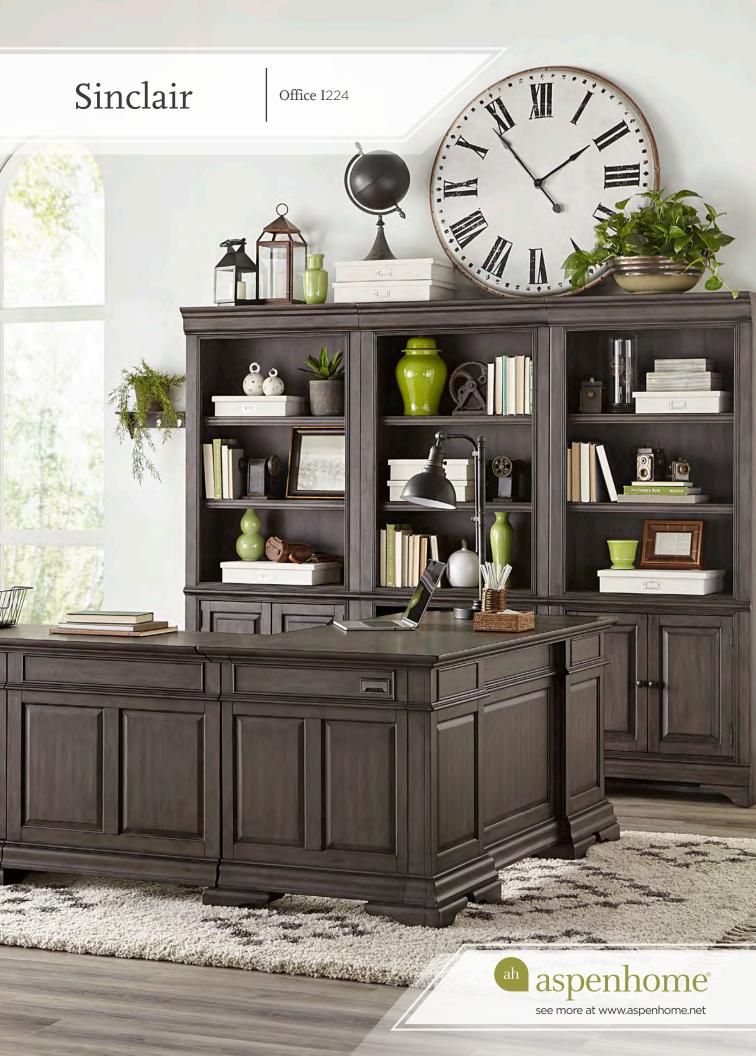

## The Sinclair Collection

The Sinclair office collection offers relaxed traditional style and world-class craftsmanship. Enjoy cleverly designed functional features such as built-in Qi wireless charging, USB ports, AC outlets, locking file drawers and smartly styled drawers hidden in the molding.

## **Finish and Hardware**

Ash Grey Finish with Antique Brass Finish Hardware

# Sinclair Collection