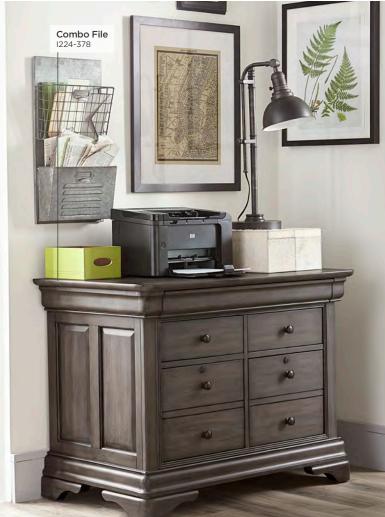

#### **COMBO FILE**

I224-378 - 42W x 31H x 24D FEATURES: High pressure laminate lined drawers, locking file drawer, removable dividers, felt lined drawer in top molding

OPEN BOOKCASE I224-333 - 32W x 78H x 15D FEATURES: 3 adjustable shelves, fixed shelf, cord management