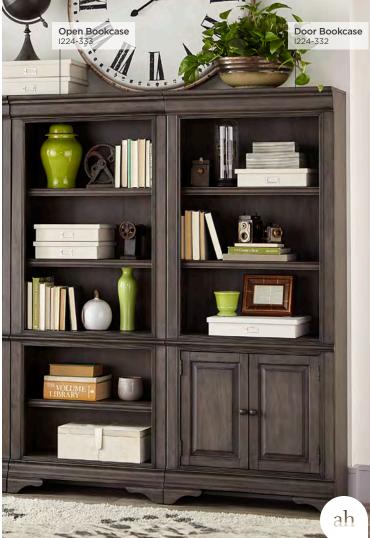

#### **COMBO FILE**

I224-378 - 42W x 31H x 24D FEATURES: High pressure laminate lined drawers, locking file drawer, removable dividers, felt lined drawer in top molding

OPEN BOOKCASE I224-333 - 32W x 78H x 15D FEATURES: 3 adjustable shelves, fixed shelf, cord management