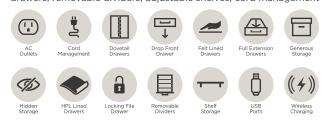

## The Sinclair Collection

The Sinclair office collection offers relaxed traditional style and world-class craftsmanship. Enjoy cleverly designed functional features such as built-in Qi wireless charging, USB ports, AC outlets, locking file drawers and smartly styled drawers hidden in the molding.

## Built With You In Mind

- Dovetail drawer construction for long-lasting strength and durability.
- Stainless steel ball bearing drawer slides provide smooth movement and durability.
- Enjoy stylish and functional features to accommodate today's lifestyle needs.

## Features

AC Outlets

Locking File Drawers

**Drop Front Drawers** 

Wireless Charging

LEARN MORE Scan the QR code and click on

the link to see more images and information on this aspenhome\* furniture collection.