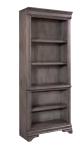

#### **COMBO FILE**

I224-378 - 42W x 31H x 24D FEATURES: High pressure laminate lined drawers, locking file drawer, removable dividers, felt lined drawer in top molding

OPEN BOOKCASE I224-333 - 32W x 78H x 15D FEATURES: 3 adjustable shelves, fixed shelf, cord management