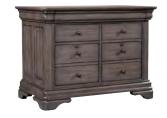

#### **COMBO FILE**

I224-378 - 42W x 31H x 24D FEATURES: High pressure laminate lined drawers, locking file drawer, removable dividers, felt lined drawer in top molding

OPEN BOOKCASE I224-333 - 32W x 78H x 15D FEATURES: 3 adjustable shelves, fixed shelf, cord management