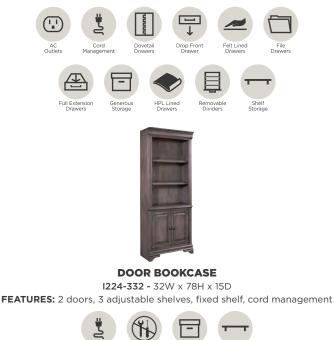

#### **COMBO FILE**

I224-378 - 42W x 31H x 24D FEATURES: High pressure laminate lined drawers, locking file drawer, removable dividers, felt lined drawer in top molding

OPEN BOOKCASE I224-333 - 32W x 78H x 15D FEATURES: 3 adjustable shelves, fixed shelf, cord management