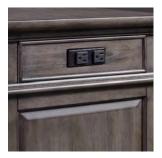

## Features

AC Outlets

Locking File Drawers

**Drop Front Drawers** 

Wireless Charging

LEARN MORE Scan the QR code and click on

the link to see more images and information on this aspenhome\* furniture collection.

#### **CREDENZA DESK & HUTCH I224-316/317 -** 69W x 85H x 24D

FEATURES: AC & USB outlets, high pressure laminate lined drawers, drop front keyboard drawer, Qi wireless charging, locking file drawer, felt lined drawers, removable dividers, adjustable shelves, cord management

#### L-SHAPED DESK

1224-307/308 - 69W x 31H x 82D

FEATURES: 6 drawers, 1 door, high pressure laminate lined drop front keyboard drawers, AC outlets, file drawer, felt lined drawers, high pressure laminate lined drawers, adjustable shelf, cord management

#### **EXECUTIVE DESK** 1224-303 - 68W x 31H x 32D

**FEATURES:** AC outlets, high pressure laminate lined drop front keyboard drawer, felt lined drawers, removable dividers, rotating knob reveals hidden storage, locking file drawer, cord management