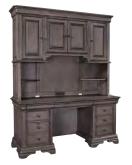

#### **CREDENZA DESK & HUTCH I224-316/317 -** 69W x 85H x 24D

FEATURES: AC & USB outlets, high pressure laminate lined drawers, drop front keyboard drawer, Qi wireless charging, locking file drawer, felt lined drawers, removable dividers, adjustable shelves, cord management