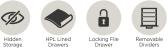

#### **COMBO FILE**

I224-378 - 42W x 31H x 24D FEATURES: High pressure laminate lined drawers, locking file drawer, removable dividers, felt lined drawer in top molding

OPEN BOOKCASE I224-333 - 32W x 78H x 15D FEATURES: 3 adjustable shelves, fixed shelf, cord management