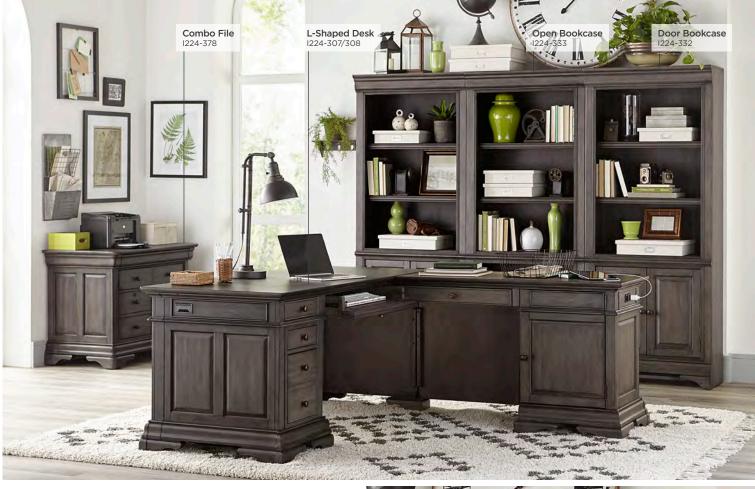

#### L-SHAPED DESK

1224-307/308 - 69W x 31H x 82D

FEATURES: 6 drawers, 1 door, high pressure laminate lined drop front keyboard drawers, AC outlets, file drawer, felt lined drawers, high pressure laminate lined drawers, adjustable shelf, cord management

#### **COMBO FILE**

I224-378 - 42W x 31H x 24D FEATURES: High pressure laminate lined drawers, locking file drawer, removable dividers, felt lined drawer in top molding

OPEN BOOKCASE I224-333 - 32W x 78H x 15D FEATURES: 3 adjustable shelves, fixed shelf, cord management