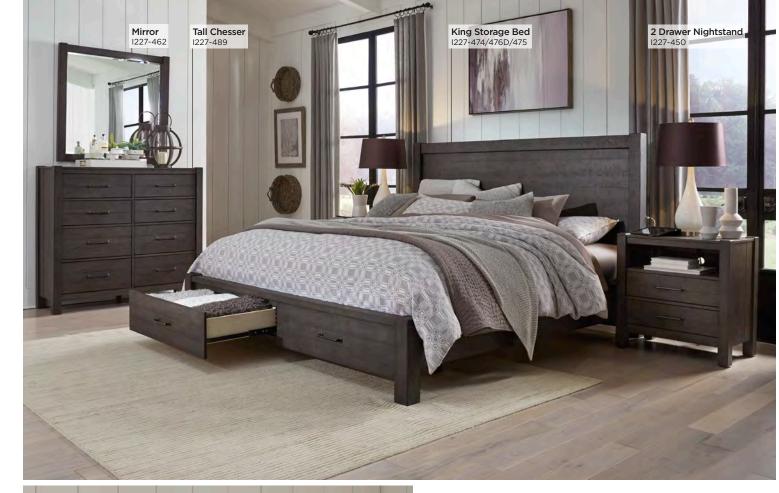

**TALL CHESSER & MIRROR** 

1227-489/462 - 50W x 85H x 17D

FEATURES: 8 drawers, felt lined jewelry tray in top right drawer, felt lined top drawers, cedar lined bottom drawers, beveled glass, can be mounted to dresser, tall chesser or wall, includes wire hanger

**DRESSER & MIRROR** 

1227-453/462 - 62W x 77H x 17D

FEATURES: 6 drawers, felt lined top drawers, cedar lined bottom drawers, beveled glass, can be mounted to dresser, tall chesser or wall, includes wire hanger

**2 DRAWER NIGHTSTAND** 

**1227-450 -** 28W x 29H x 17D

FEATURES: Dual canted AC outlets, felt lined top drawer, cedar lined bottom drawer

**CHEST** 

**1227-456 -** 40W x 54H x 17D

FEATURES: 5 drawers, felt lined top drawer, pullout valet rods on each side, cedar lined bottom drawer

#### **PLATFORM STORAGE BED**

FULL: 1227-574/576D/575 - 63W x 52H x 85D TWIN: I227-573/572D/571 - 48W x 52H x 85D QUEEN: I227-473/472D/471 - 69W x 55H x 90D KING: I227-474/476D/475 - 85W x 55H x 90D CAL KING: I227-474/476D/477 - 85W x 55H x 94D

FEATURES: 2 cedar lined storage drawers, USB ports on headboard

**PLATFORM BED** 

FULL: 1227-574/576/575 - 63W x 52H x 85D TWIN: I227-573/572/571 - 48W x 52H x 85D QUEEN: 1227-473/472/471 - 69W x 55H x 90D **KING: I227-474/476/475 -** 85W x 55H x 90D CAL KING: I227-474/476/477 - 85W x 55H x 94D FEATURES: USB ports on headboard