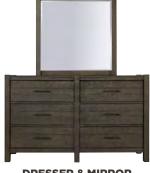

**DRESSER & MIRROR** 

1227-453/462 - 62W x 77H x 17D

FEATURES: 6 drawers, felt lined top drawers, cedar lined bottom drawers, beveled glass, can be mounted to dresser, tall chesser or wall, includes wire hanger