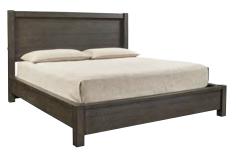

#### **PLATFORM STORAGE BED**

FULL: 1227-574/576D/575 - 63W x 52H x 85D TWIN: I227-573/572D/571 - 48W x 52H x 85D QUEEN: I227-473/472D/471 - 69W x 55H x 90D KING: I227-474/476D/475 - 85W x 55H x 90D CAL KING: I227-474/476D/477 - 85W x 55H x 94D

FEATURES: 2 cedar lined storage drawers, USB ports on headboard

**PLATFORM BED** 

FULL: 1227-574/576/575 - 63W x 52H x 85D TWIN: I227-573/572/571 - 48W x 52H x 85D QUEEN: 1227-473/472/471 - 69W x 55H x 90D **KING: I227-474/476/475 -** 85W x 55H x 90D CAL KING: I227-474/476/477 - 85W x 55H x 94D FEATURES: USB ports on headboard