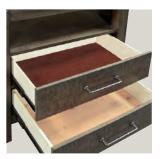

**2 DRAWER NIGHTSTAND** 

**1227-450 -** 28W x 29H x 17D

FEATURES: Dual canted AC outlets, felt lined top drawer, cedar lined bottom drawer

**CHEST** 

**1227-456 -** 40W x 54H x 17D

FEATURES: 5 drawers, felt lined top drawer, pullout valet rods on each side, cedar lined bottom drawer

FEATURES: Felt lined drawer

Learn MORE and CONNECT with us!