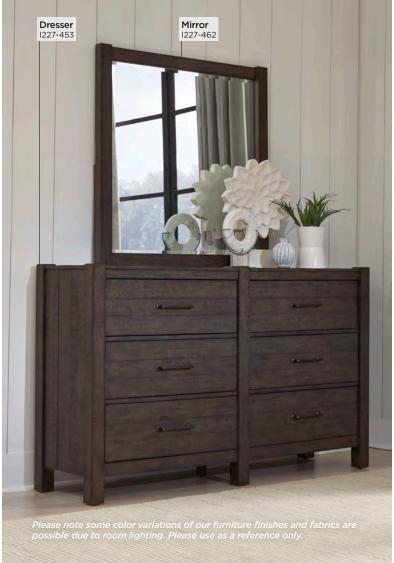

**DRESSER & MIRROR** 

1227-453/462 - 62W x 77H x 17D

FEATURES: 6 drawers, felt lined top drawers, cedar lined bottom drawers, beveled glass, can be mounted to dresser, tall chesser or wall, includes wire hanger