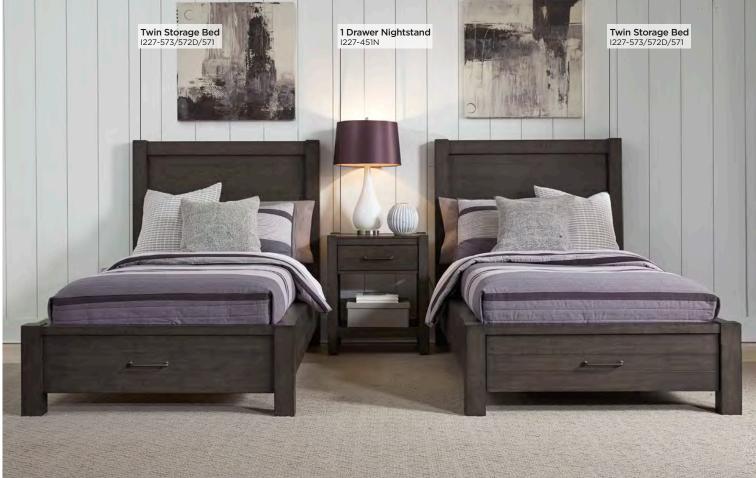

#### **PLATFORM STORAGE BED**

FULL: 1227-574/576D/575 - 63W x 52H x 85D TWIN: I227-573/572D/571 - 48W x 52H x 85D QUEEN: I227-473/472D/471 - 69W x 55H x 90D KING: I227-474/476D/475 - 85W x 55H x 90D CAL KING: I227-474/476D/477 - 85W x 55H x 94D

FEATURES: 2 cedar lined storage drawers, USB ports on headboard

**PLATFORM BED** 

FULL: 1227-574/576/575 - 63W x 52H x 85D TWIN: I227-573/572/571 - 48W x 52H x 85D QUEEN: 1227-473/472/471 - 69W x 55H x 90D **KING: I227-474/476/475 -** 85W x 55H x 90D CAL KING: I227-474/476/477 - 85W x 55H x 94D FEATURES: USB ports on headboard

**2 DRAWER NIGHTSTAND** 

**1227-450 -** 28W x 29H x 17D

FEATURES: Dual canted AC outlets, felt lined top drawer, cedar lined bottom drawer

**CHEST** 

**1227-456 -** 40W x 54H x 17D

FEATURES: 5 drawers, felt lined top drawer, pullout valet rods on each side, cedar lined bottom drawer