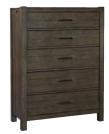

**2 DRAWER NIGHTSTAND** 

**1227-450 -** 28W x 29H x 17D

FEATURES: Dual canted AC outlets, felt lined top drawer, cedar lined bottom drawer

**CHEST** 

**1227-456 -** 40W x 54H x 17D

FEATURES: 5 drawers, felt lined top drawer, pullout valet rods on each side, cedar lined bottom drawer