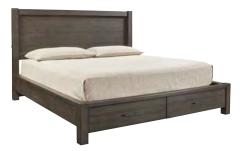

#### **PLATFORM STORAGE BED**

FULL: 1227-574/576D/575 - 63W x 52H x 85D TWIN: I227-573/572D/571 - 48W x 52H x 85D QUEEN: I227-473/472D/471 - 69W x 55H x 90D KING: I227-474/476D/475 - 85W x 55H x 90D CAL KING: I227-474/476D/477 - 85W x 55H x 94D

FEATURES: 2 cedar lined storage drawers, USB ports on headboard

**PLATFORM BED** 

FULL: 1227-574/576/575 - 63W x 52H x 85D TWIN: I227-573/572/571 - 48W x 52H x 85D QUEEN: 1227-473/472/471 - 69W x 55H x 90D **KING: I227-474/476/475 -** 85W x 55H x 90D CAL KING: I227-474/476/477 - 85W x 55H x 94D FEATURES: USB ports on headboard