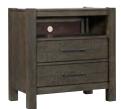

**2 DRAWER NIGHTSTAND** 

**1227-450 -** 28W x 29H x 17D

FEATURES: Dual canted AC outlets, felt lined top drawer, cedar lined bottom drawer

**CHEST** 

**1227-456 -** 40W x 54H x 17D

FEATURES: 5 drawers, felt lined top drawer, pullout valet rods on each side, cedar lined bottom drawer