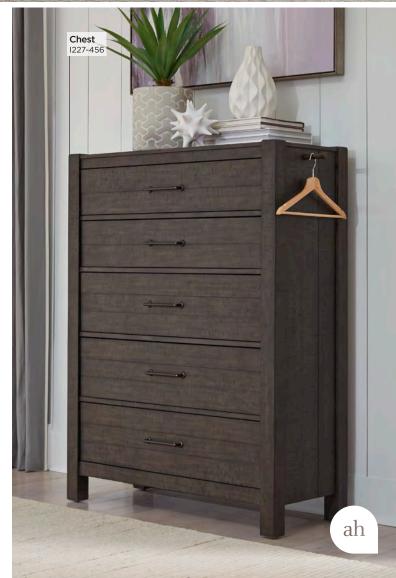

**2 DRAWER NIGHTSTAND** 

**1227-450 -** 28W x 29H x 17D

FEATURES: Dual canted AC outlets, felt lined top drawer, cedar lined bottom drawer

**CHEST** 

**1227-456 -** 40W x 54H x 17D

FEATURES: 5 drawers, felt lined top drawer, pullout valet rods on each side, cedar lined bottom drawer