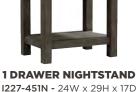

**2 DRAWER NIGHTSTAND** 

**1227-450 -** 28W x 29H x 17D

FEATURES: Dual canted AC outlets, felt lined top drawer, cedar lined bottom drawer

**CHEST** 

**1227-456 -** 40W x 54H x 17D

FEATURES: 5 drawers, felt lined top drawer, pullout valet rods on each side, cedar lined bottom drawer