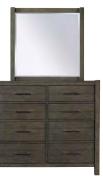

**DRESSER & MIRROR** 

1227-453/462 - 62W x 77H x 17D

FEATURES: 6 drawers, felt lined top drawers, cedar lined bottom drawers, beveled glass, can be mounted to dresser, tall chesser or wall, includes wire hanger