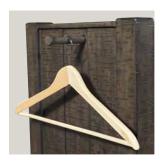

**TALL CHESSER & MIRROR** 

1227-489/462 - 50W x 85H x 17D

FEATURES: 8 drawers, felt lined jewelry tray in top right drawer, felt lined top drawers, cedar lined bottom drawers, beveled glass, can be mounted to dresser, tall chesser or wall, includes wire hanger

**DRESSER & MIRROR** 

1227-453/462 - 62W x 77H x 17D

FEATURES: 6 drawers, felt lined top drawers, cedar lined bottom drawers, beveled glass, can be mounted to dresser, tall chesser or wall, includes wire hanger