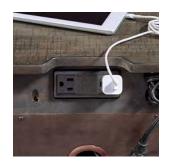

## **Features**

**USB Ports** 

**AC Outlets** 

**Pullout Valet Rods** 

Felt & Cedar Lining

**2 DRAWER NIGHTSTAND** 

**1227-450 -** 28W x 29H x 17D

FEATURES: Dual canted AC outlets, felt lined top drawer, cedar lined bottom drawer

**CHEST** 

**1227-456 -** 40W x 54H x 17D

FEATURES: 5 drawers, felt lined top drawer, pullout valet rods on each side, cedar lined bottom drawer