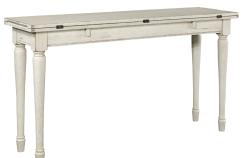

66" CONSOLE & HUTCH

**I233-264 -** 66W x 35H x 18D **FEATURES:** 4 doors with glass insert, adjustable shelves, cord management

Generous Storage Shelf Storage

SOFA TABLE 1233-9151 - 54W x 30H x 16D FEATURES: Folds open for additional table surface