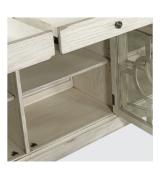

## Features

**Glass Top Inserts** 

Fold Out Table Top

Adjustable Shelves

**Rolling Casters** 

LEARN MORE Scan the QR code and click on

the link to see more images and information on this aspenhome<sup>®</sup> furniture collection.

# **Radius Collection**

96" CONSOLE & HUTCH 1233-297/297H - 96W × 90H × 18D FEATURES: 4 doors with glass insert, adjustable shelves, accommodates up to a 75" TV, cord management

86" CONSOLE & HUTCH 1233-284 - 86W x 33H x 18D FEATURES: 4 doors with glass insert, adjustable shelves, cord management

66" CONSOLE & HUTCH

**I233-264 -** 66W x 35H x 18D **FEATURES:** 4 doors with glass insert, adjustable shelves, cord management

Generous Storage Shelf Storage

SOFA TABLE 1233-9151 - 54W x 30H x 16D FEATURES: Folds open for additional table surface