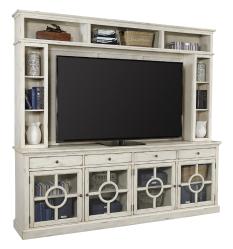

# **Radius Collection**

96" CONSOLE & HUTCH 1233-297/297H - 96W × 90H × 18D FEATURES: 4 doors with glass insert, adjustable shelves, accommodates up to a 75" TV, cord management

86" CONSOLE & HUTCH 1233-284 - 86W x 33H x 18D FEATURES: 4 doors with glass insert, adjustable shelves, cord management

66" CONSOLE & HUTCH

**I233-264 -** 66W x 35H x 18D **FEATURES:** 4 doors with glass insert, adjustable shelves, cord management

Generous Storage Shelf Storage

SOFA TABLE 1233-9151 - 54W x 30H x 16D FEATURES: Folds open for additional table surface