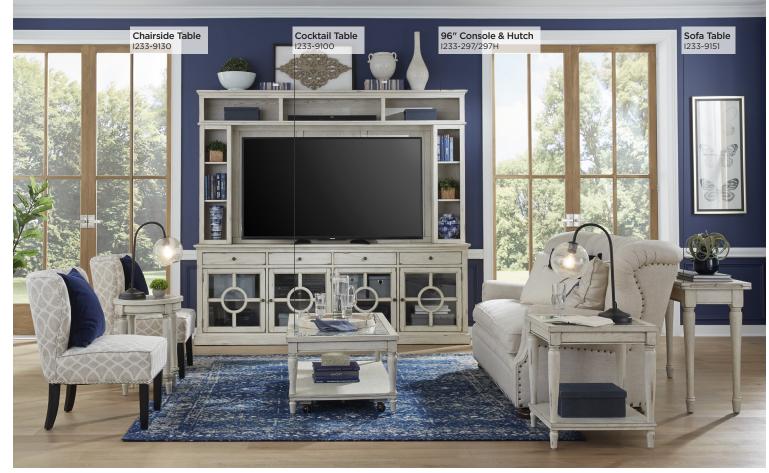

# **Radius Collection**

96" CONSOLE & HUTCH 1233-297/297H - 96W × 90H × 18D FEATURES: 4 doors with glass insert, adjustable shelves, accommodates up to a 75" TV, cord management

86" CONSOLE & HUTCH 1233-284 - 86W x 33H x 18D FEATURES: 4 doors with glass insert, adjustable shelves, cord management

66" CONSOLE & HUTCH

**I233-264 -** 66W x 35H x 18D **FEATURES:** 4 doors with glass insert, adjustable shelves, cord management

Generous Storage Shelf Storage

SOFA TABLE 1233-9151 - 54W x 30H x 16D FEATURES: Folds open for additional table surface

END TABLE 1233-9140 - 22W x 24H x 22D FEATURES: Glass top, lower shelf

COCKTAIL TABLE 1233-9100 - 50W x 18H x 26D FEATURES: Glass top, rolling casters, lower shelf

**ROUND CHAIRSIDE TABLE** 1233-9130 - 18W x 24H x 18D

**FEATURES:** Glass top, lower shelf