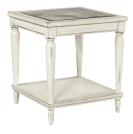

END TABLE 1233-9140 - 22W x 24H x 22D FEATURES: Glass top, lower shelf

COCKTAIL TABLE 1233-9100 - 50W x 18H x 26D FEATURES: Glass top, rolling casters, lower shelf

**ROUND CHAIRSIDE TABLE** 1233-9130 - 18W x 24H x 18D