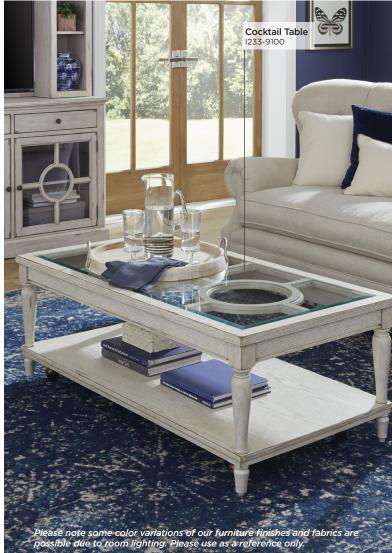

END TABLE 1233-9140 - 22W x 24H x 22D FEATURES: Glass top, lower shelf

COCKTAIL TABLE 1233-9100 - 50W x 18H x 26D FEATURES: Glass top, rolling casters, lower shelf

**ROUND CHAIRSIDE TABLE** 1233-9130 - 18W x 24H x 18D

**FEATURES:** Glass top, lower shelf