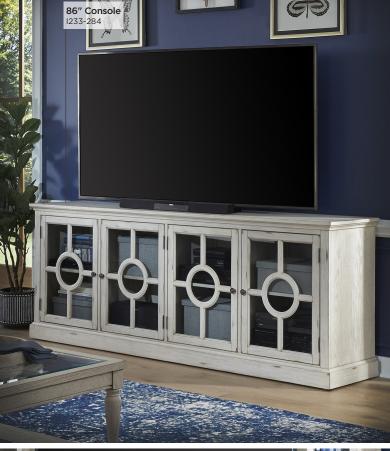

# **Radius Collection**

96" CONSOLE & HUTCH 1233-297/297H - 96W × 90H × 18D FEATURES: 4 doors with glass insert, adjustable shelves, accommodates up to a 75" TV, cord management

86" CONSOLE & HUTCH 1233-284 - 86W x 33H x 18D FEATURES: 4 doors with glass insert, adjustable shelves, cord management