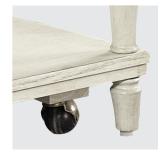

## Features

**Glass Top Inserts** 

Fold Out Table Top

Adjustable Shelves

**Rolling Casters** 

LEARN MORE Scan the QR code and click on

the link to see more images and information on this aspenhome<sup>®</sup> furniture collection.

END TABLE 1233-9140 - 22W x 24H x 22D FEATURES: Glass top, lower shelf

COCKTAIL TABLE 1233-9100 - 50W x 18H x 26D FEATURES: Glass top, rolling casters, lower shelf

**ROUND CHAIRSIDE TABLE** 1233-9130 - 18W x 24H x 18D