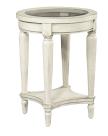

END TABLE 1233-9140 - 22W x 24H x 22D FEATURES: Glass top, lower shelf

COCKTAIL TABLE 1233-9100 - 50W x 18H x 26D FEATURES: Glass top, rolling casters, lower shelf

**ROUND CHAIRSIDE TABLE** 1233-9130 - 18W x 24H x 18D

**FEATURES:** Glass top, lower shelf