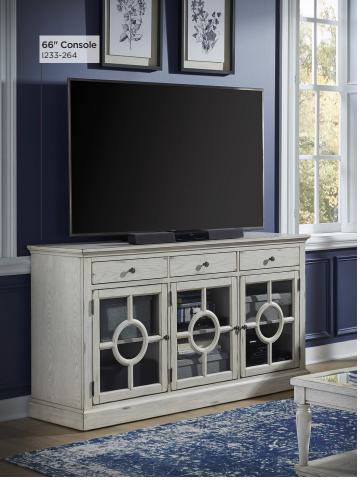

66" CONSOLE & HUTCH

**I233-264 -** 66W x 35H x 18D **FEATURES:** 4 doors with glass insert, adjustable shelves, cord management

Generous Storage Shelf Storage

SOFA TABLE 1233-9151 - 54W x 30H x 16D FEATURES: Folds open for additional table surface