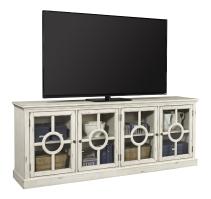

66" CONSOLE & HUTCH

**I233-264 -** 66W x 35H x 18D **FEATURES:** 4 doors with glass insert, adjustable shelves, cord management

Generous Storage Shelf Storage

SOFA TABLE 1233-9151 - 54W x 30H x 16D FEATURES: Folds open for additional table surface