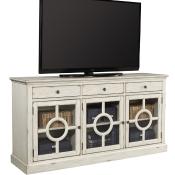

# **Radius Collection**

96" CONSOLE & HUTCH 1233-297/297H - 96W × 90H × 18D FEATURES: 4 doors with glass insert, adjustable shelves, accommodates up to a 75" TV, cord management

86" CONSOLE & HUTCH 1233-284 - 86W x 33H x 18D FEATURES: 4 doors with glass insert, adjustable shelves, cord management