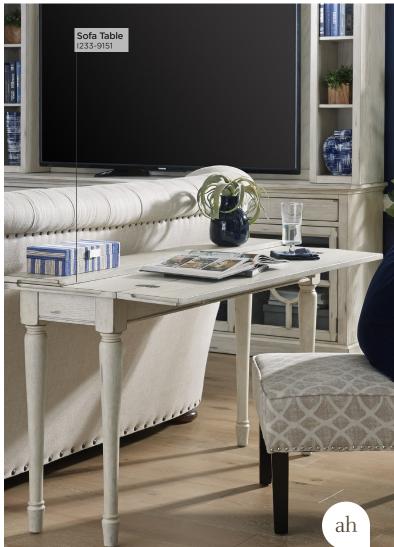

66" CONSOLE & HUTCH

**I233-264 -** 66W x 35H x 18D **FEATURES:** 4 doors with glass insert, adjustable shelves, cord management

Generous Storage Shelf Storage

SOFA TABLE 1233-9151 - 54W x 30H x 16D FEATURES: Folds open for additional table surface