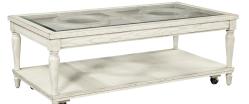

END TABLE 1233-9140 - 22W x 24H x 22D FEATURES: Glass top, lower shelf

COCKTAIL TABLE 1233-9100 - 50W x 18H x 26D FEATURES: Glass top, rolling casters, lower shelf

**ROUND CHAIRSIDE TABLE** 1233-9130 - 18W x 24H x 18D