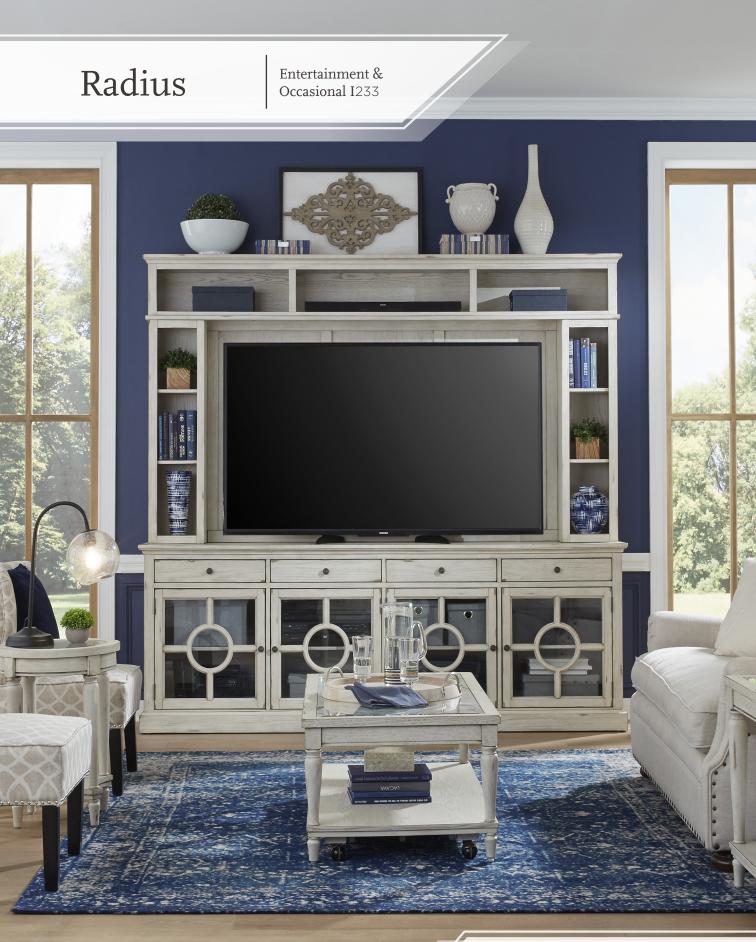

# The Radius Collection

The Radius collection takes it's inspiration from the beautiful chateaus in the Loire Valley and 14th century French architecture. Curvilinear style elements and the lightly distressed alabaster finish create a look that is both classic and elegant, making this an easy choice for enjoying timeless beauty.

# **Radius Collection**

96" CONSOLE & HUTCH 1233-297/297H - 96W × 90H × 18D FEATURES: 4 doors with glass insert, adjustable shelves, accommodates up to a 75" TV, cord management

86" CONSOLE & HUTCH 1233-284 - 86W x 33H x 18D FEATURES: 4 doors with glass insert, adjustable shelves, cord management

66" CONSOLE & HUTCH

**I233-264 -** 66W x 35H x 18D **FEATURES:** 4 doors with glass insert, adjustable shelves, cord management

Generous Storage Shelf Storage

SOFA TABLE 1233-9151 - 54W x 30H x 16D FEATURES: Folds open for additional table surface

END TABLE 1233-9140 - 22W x 24H x 22D FEATURES: Glass top, lower shelf

COCKTAIL TABLE 1233-9100 - 50W x 18H x 26D FEATURES: Glass top, rolling casters, lower shelf

**ROUND CHAIRSIDE TABLE** 1233-9130 - 18W x 24H x 18D