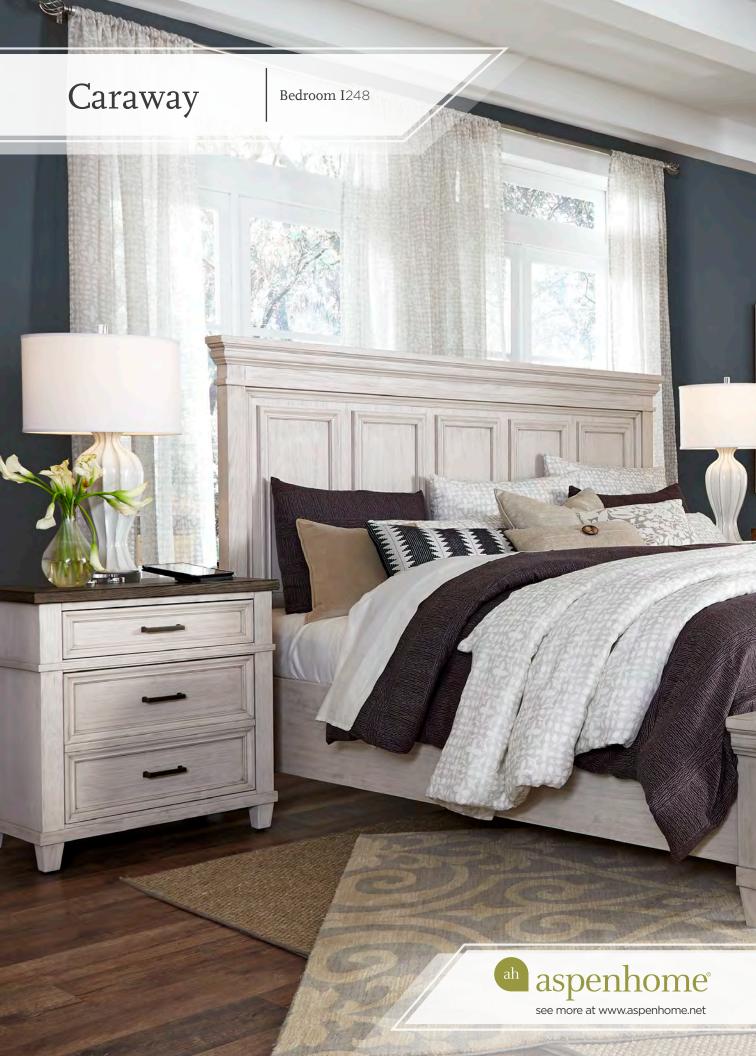

## The Caraway Collection

Caraway represents a farmhouse style that is warm and approachable in a wirebrushed aged ivory finish with contrasting brown finish tops. Enjoy a wide array of special features such as built-in power outlets and charging ports, hidden drawers, valet rods, felt and cedar lined drawers and more. Plus, Caraway was designed to provide maximum storage throughout.

# Caraway Collection