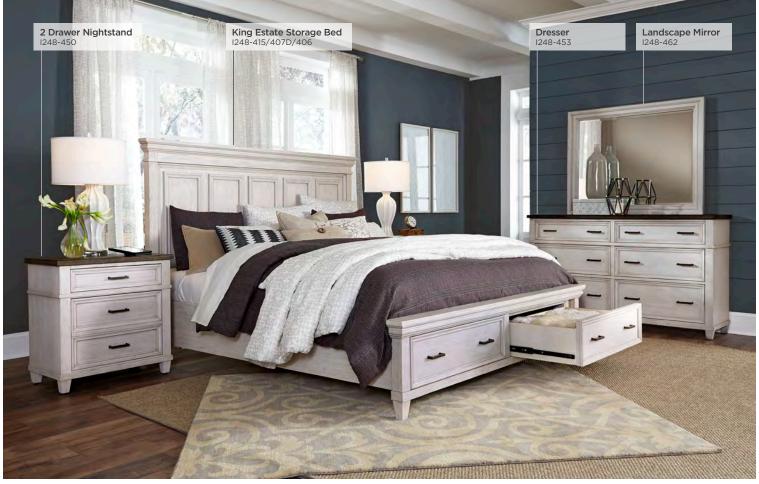

#### ESTATE STORAGE BED

Queen: 1248-412/403D/402 - 68W x 60H x 90D King: 1248-415/407D/406 - 84W x 60H x 90D Cal King: 1248-415/407D/410 - 84W x 60H x 94D FEATURES: USB port on each side of headboard, 2 cedar lined storage drawers, decking is included (no box spring required)

### **2 DRAWER NIGHTSTAND**

1248-450 - 28W x 30H x 18D FEATURES: Felt lined top drawer, hidden felt lined drawer, cedar lined bottom drawer, AC outlets

**DRESSER & LANDSCAPE MIRROR** 

1248-453/462 - 63W x 77H x 18D FEATURES: 6 drawers, felt lined top drawers,

cedar lined bottom drawers, beveled glass, wire hanger for wall mounting

CHEST

1248-456 - 42W x 55H x 18D FEATURES: 5 drawers, felt lined top drawer, cedar lined bottom drawer, pullout valet clothing rod on each side