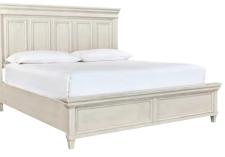

#### ESTATE STORAGE BED

Queen: 1248-412/403D/402 - 68W x 60H x 90D King: 1248-415/407D/406 - 84W x 60H x 90D Cal King: 1248-415/407D/410 - 84W x 60H x 94D FEATURES: USB port on each side of headboard, 2 cedar lined storage drawers, decking is included (no box spring required)

### ESTATE BED

Queen: I248-412/403/402 - 68W × 60H × 90D King: 1248-415/407/406 - 84W x 60H x 90D Cal King: 1248-415/407/410 - 84W x 60H x 94D FEATURES: USB port on each side of headboard

**SLIDING DOOR CHEST** 