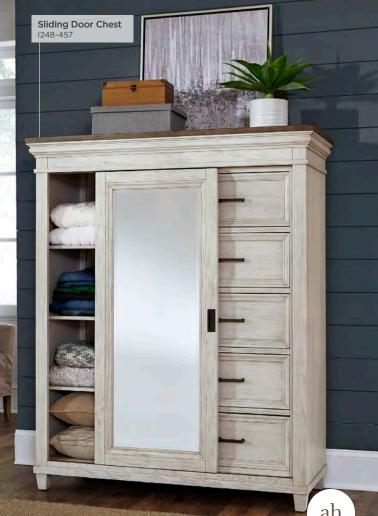

### ESTATE BED

Queen: I248-412/403/402 - 68W × 60H × 90D King: 1248-415/407/406 - 84W x 60H x 90D Cal King: 1248-415/407/410 - 84W x 60H x 94D FEATURES: USB port on each side of headboard

**SLIDING DOOR CHEST** 

1248-457 - 52W × 63H × 21D FEATURES: 5 drawers, 1 door, 3 adjustable shelves behind mirrored door, felt lined top drawer, cedar lined bottom drawer

 $(\mathbf{f})$ 