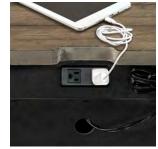

## Features

**Pullout Valet Rods** 

**USB** Ports

Hidden Drawer

AC Outlets

### **2 DRAWER NIGHTSTAND**

1248-450 - 28W x 30H x 18D FEATURES: Felt lined top drawer, hidden felt lined drawer, cedar lined bottom drawer, AC outlets

**DRESSER & LANDSCAPE MIRROR** 

1248-453/462 - 63W x 77H x 18D FEATURES: 6 drawers, felt lined top drawers,