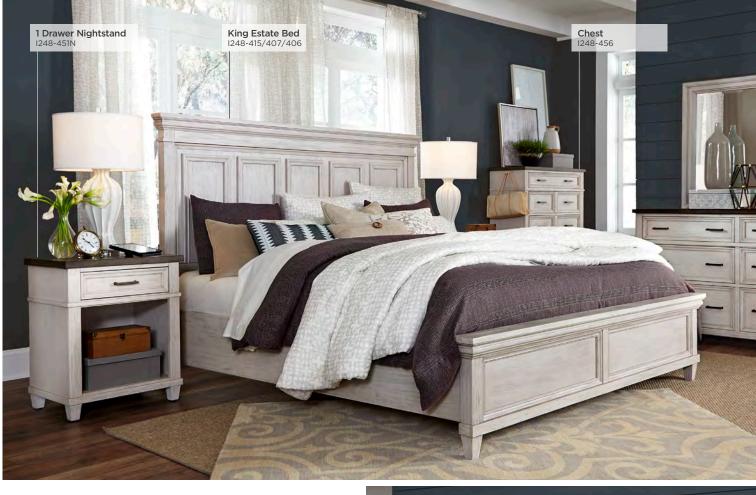

#### ESTATE STORAGE BED

Queen: 1248-412/403D/402 - 68W x 60H x 90D King: 1248-415/407D/406 - 84W x 60H x 90D Cal King: 1248-415/407D/410 - 84W x 60H x 94D FEATURES: USB port on each side of headboard, 2 cedar lined storage drawers, decking is included (no box spring required)

### ESTATE BED

Queen: I248-412/403/402 - 68W × 60H × 90D King: 1248-415/407/406 - 84W x 60H x 90D Cal King: 1248-415/407/410 - 84W x 60H x 94D FEATURES: USB port on each side of headboard

**SLIDING DOOR CHEST** 

### **2 DRAWER NIGHTSTAND**

1248-450 - 28W x 30H x 18D FEATURES: Felt lined top drawer, hidden felt lined drawer, cedar lined bottom drawer, AC outlets

**DRESSER & LANDSCAPE MIRROR** 

1248-453/462 - 63W x 77H x 18D FEATURES: 6 drawers, felt lined top drawers,

cedar lined bottom drawers, beveled glass, wire hanger for wall mounting

CHEST

1248-456 - 42W x 55H x 18D FEATURES: 5 drawers, felt lined top drawer, cedar lined bottom drawer, pullout valet clothing rod on each side

**1 DRAWER NIGHTSTAND** 

1248-451N - 25W x 30H x 18D FEATURES: Felt lined drawer, shelf storage, cord management

Learn **MORE** and **CONNECT** with us!