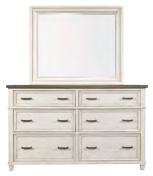

### **2 DRAWER NIGHTSTAND**

1248-450 - 28W x 30H x 18D FEATURES: Felt lined top drawer, hidden felt lined drawer, cedar lined bottom drawer, AC outlets

**DRESSER & LANDSCAPE MIRROR** 

1248-453/462 - 63W x 77H x 18D FEATURES: 6 drawers, felt lined top drawers,

cedar lined bottom drawers, beveled glass, wire hanger for wall mounting

CHEST

1248-456 - 42W x 55H x 18D FEATURES: 5 drawers, felt lined top drawer, cedar lined bottom drawer, pullout valet clothing rod on each side