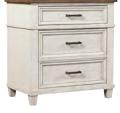

### **2 DRAWER NIGHTSTAND**

1248-450 - 28W x 30H x 18D FEATURES: Felt lined top drawer, hidden felt lined drawer, cedar lined bottom drawer, AC outlets

**DRESSER & LANDSCAPE MIRROR** 

1248-453/462 - 63W x 77H x 18D FEATURES: 6 drawers, felt lined top drawers,