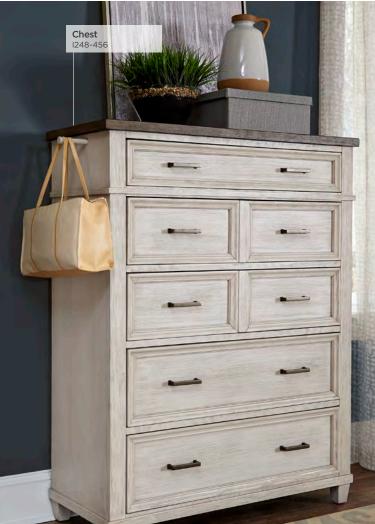

cedar lined bottom drawers, beveled glass, wire hanger for wall mounting

CHEST

1248-456 - 42W x 55H x 18D FEATURES: 5 drawers, felt lined top drawer, cedar lined bottom drawer, pullout valet clothing rod on each side