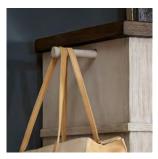

## Features

**Pullout Valet Rods** 

**USB** Ports

Hidden Drawer

AC Outlets

cedar lined bottom drawers, beveled glass, wire hanger for wall mounting

CHEST

1248-456 - 42W x 55H x 18D FEATURES: 5 drawers, felt lined top drawer, cedar lined bottom drawer, pullout valet clothing rod on each side