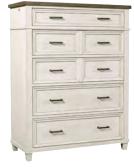

cedar lined bottom drawers, beveled glass, wire hanger for wall mounting

CHEST

1248-456 - 42W x 55H x 18D FEATURES: 5 drawers, felt lined top drawer, cedar lined bottom drawer, pullout valet clothing rod on each side