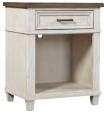

**1 DRAWER NIGHTSTAND** 

1248-451N - 25W x 30H x 18D FEATURES: Felt lined drawer, shelf storage, cord management

Learn **MORE** and **CONNECT** with us!