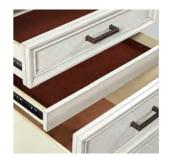

# Built With You In Mind

- Dovetail drawer construction for long-lasting strength and durability.
- Stainless steel ball bearing drawer slides provide smooth movement and durability.
- Enjoy stylish and functional features to accommodate today's lifestyle needs.

### **2 DRAWER NIGHTSTAND**

1248-450 - 28W x 30H x 18D FEATURES: Felt lined top drawer, hidden felt lined drawer, cedar lined bottom drawer, AC outlets

**DRESSER & LANDSCAPE MIRROR** 

1248-453/462 - 63W x 77H x 18D FEATURES: 6 drawers, felt lined top drawers,

**1 DRAWER NIGHTSTAND** 

1248-451N - 25W x 30H x 18D FEATURES: Felt lined drawer, shelf storage, cord management

Learn **MORE** and **CONNECT** with us!