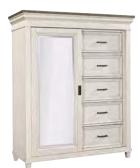

1248-457 - 52W × 63H × 21D FEATURES: 5 drawers, 1 door, 3 adjustable shelves behind mirrored door, felt lined top drawer, cedar lined bottom drawer

 $(\mathbf{f})$ 