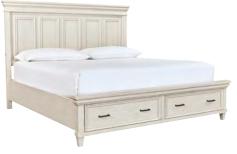

#### ESTATE STORAGE BED

Queen: 1248-412/403D/402 - 68W x 60H x 90D King: 1248-415/407D/406 - 84W x 60H x 90D Cal King: 1248-415/407D/410 - 84W x 60H x 94D FEATURES: USB port on each side of headboard, 2 cedar lined storage drawers, decking is included (no box spring required)