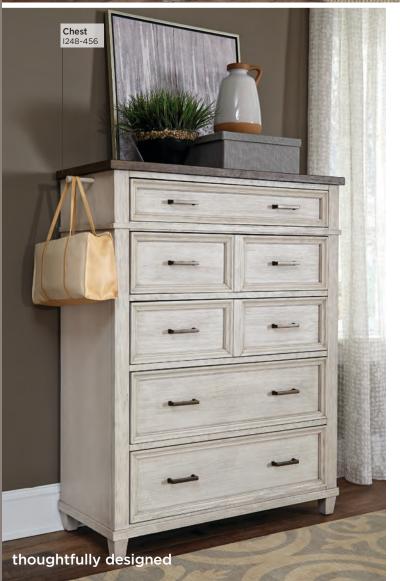

## I248-456 Chest

42W x 54H x 18D

- Felt lined top drawer
- Pullout valet rods on both sides
- Cedar lined bottom drawer

I248-450 2 Drawer Nightstand

28W x 29H x 18D