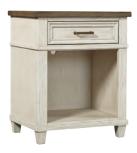

24W x 29H x 18D

#### FEATURES:

• Felt lined drawer

Learn MORE and CONNECT with us!

aspenhome.net