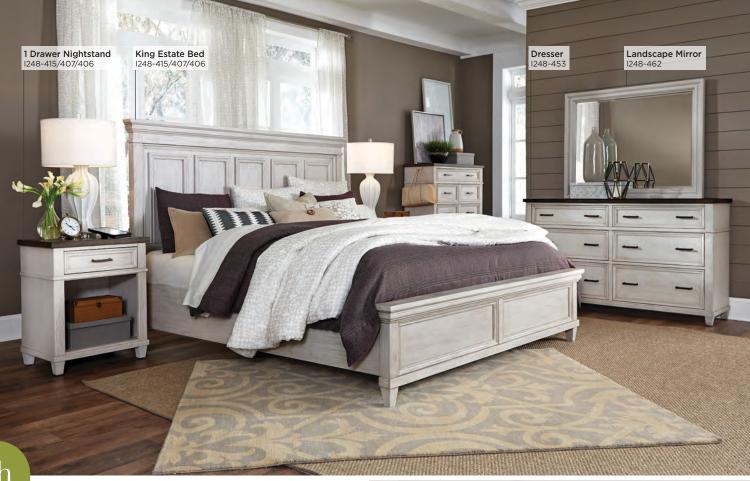

# The Caraway Collection

Caraway represents a farmhouse style that is warm and approachable in a wirebrushed Aged Ivory finish with contrasting brown finish tops. Enjoy a wide array of special features such as built-in power outlets and charging ports, hidden drawers, valet rods, felt and cedar lined drawers and more. Plus, Caraway was designed to provide maximum storage throughout.

## Finish and Hardware

Aged Ivory Two-toned Finish with Brass Finish Bar Pull Hardware

Please note some color variations of our furniture finishes and fabrics are possible due to room lighting. Please use as a reference only.

## I248-Estate Storage Bed

| Queen:                  | I248-412/403D/402 | 68W x 60H x 90D |
|-------------------------|-------------------|-----------------|
| 412                     | Estate Headboard  | 68W x 60H x 4D  |
| 403D                    | Storage Footboard | 68W x 20H x 22D |
| 402                     | Queen Rails       | 82W x 12H x 3D  |
| King: I248-415/407D/406 |                   | 84W x 60H x 90D |
| 415                     | Estate Headboard  | 84W x 60H x 4D  |
| 407D                    | Storage Footboard | 84W x 20H x 22D |
| 106                     | King Dails        | 92W v 12H v 3D  |

#### I248-Estate Bed

Queen: I248-412/403/402

| 412                   | Estate Headboard | 68W x 60H x 4D  |
|-----------------------|------------------|-----------------|
| 403                   | Footboard        | 68W x 20H x 4D  |
| 402                   | Queen Rails      | 82W x 12H x 3D  |
| ing: I248-415/407/406 |                  | 84W x 60H x 90D |
| 415                   | Estate Headboard | 84W x 60H x 4D  |
| 407                   | Footboard        | 84W x 20H x 4D  |
| 406                   | King Rails       | 84W x 12H x 3D  |
|                       |                  |                 |

## I248-456 Chest

42W x 54H x 18D

- Felt lined top drawer
- Pullout valet rods on both sides
- Cedar lined bottom drawer

I248-450 2 Drawer Nightstand

28W x 29H x 18D

#### **FEATURES:**

- Dual canted AC outlets
- Felt lined top drawer
- · Hidden felt lined drawer
- Cedar lined bottom drawer

I248-462 Landscape Mirror

46W x 39H x 2D

### I248-453 Dresser

62W x 38H x 18D