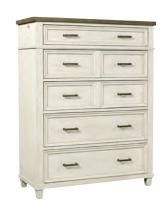

## I248-456 Chest

42W x 54H x 18D

- Felt lined top drawer
- Pullout valet rods on both sides
- Cedar lined bottom drawer

I248-450 2 Drawer Nightstand

28W x 29H x 18D