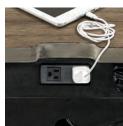

## **Features**

USB Charging Port (412, 415)

Pullout Valet Rods (456)

Hidden Drawer (450)

AC Outlets (450)

#### **FEATURES:**

- Dual canted AC outlets
- Felt lined top drawer
- · Hidden felt lined drawer
- Cedar lined bottom drawer

I248-462 Landscape Mirror

46W x 39H x 2D