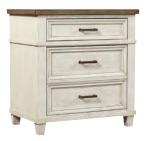

#### FEATURES:

- · 6 drawers
- Felt lined top drawers
- · Cedar lined bottom drawers

52W x 63H x 21D

- 3 adjustable shelves behind door
- · Felt lined top drawer
- Cedar lined bottom drawer

I248-451N 1 Drawer Nightstand

24W x 29H x 18D

#### FEATURES:

• Felt lined drawer

Learn MORE and CONNECT with us!

aspenhome.net