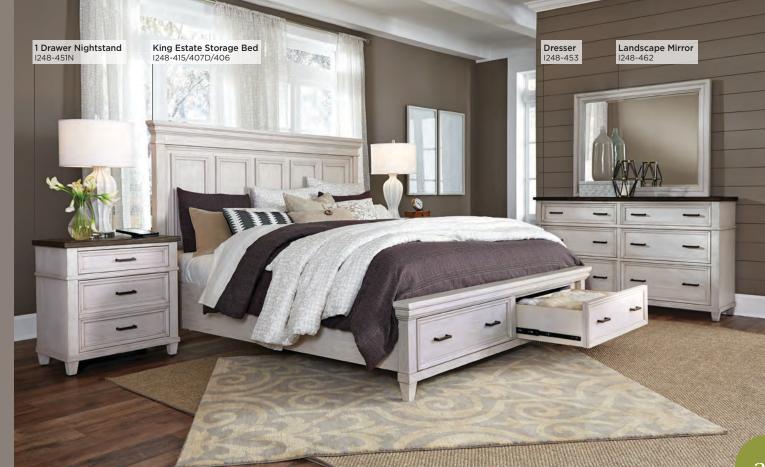

## I248-Estate Storage Bed

| Queen:                  | I248-412/403D/402 | 68W x 60H x 90D |
|-------------------------|-------------------|-----------------|
| 412                     | Estate Headboard  | 68W x 60H x 4D  |
| 403D                    | Storage Footboard | 68W x 20H x 22D |
| 402                     | Queen Rails       | 82W x 12H x 3D  |
| King: I248-415/407D/406 |                   | 84W x 60H x 90D |
| 415                     | Estate Headboard  | 84W x 60H x 4D  |
| 407D                    | Storage Footboard | 84W x 20H x 22D |
| 106                     | King Dails        | 92W v 12H v 3D  |

#### **FEATURES:**

- 2 cedar lined storage drawers
- Single USB port on each side of headboard

## I248-456 Chest

42W x 54H x 18D

- Felt lined top drawer
- Pullout valet rods on both sides
- Cedar lined bottom drawer

I248-450 2 Drawer Nightstand

28W x 29H x 18D

#### **FEATURES:**

- Dual canted AC outlets
- Felt lined top drawer
- · Hidden felt lined drawer
- Cedar lined bottom drawer

I248-462 Landscape Mirror

46W x 39H x 2D

### I248-453 Dresser

62W x 38H x 18D

#### FEATURES:

- · 6 drawers
- Felt lined top drawers
- · Cedar lined bottom drawers

52W x 63H x 21D

- 3 adjustable shelves behind door
- · Felt lined top drawer
- Cedar lined bottom drawer

I248-451N 1 Drawer Nightstand