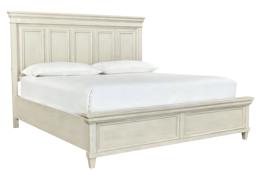

#### I248-Estate Bed

Queen: I248-412/403/402

| 412                   | Estate Headboard | 68W x 60H x 4D  |
|-----------------------|------------------|-----------------|
| 403                   | Footboard        | 68W x 20H x 4D  |
| 402                   | Queen Rails      | 82W x 12H x 3D  |
| ing: I248-415/407/406 |                  | 84W x 60H x 90D |
| 415                   | Estate Headboard | 84W x 60H x 4D  |
| 407                   | Footboard        | 84W x 20H x 4D  |
| 406                   | King Rails       | 84W x 12H x 3D  |
|                       |                  |                 |

68W x 60H x 90D

#### **FEATURES:**

· Single USB port on each side of headboard