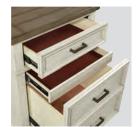

# Quality

- Built using dovetail drawer construction for long lasting strength and durability.
- Built using stainless steel drawer slides to withstand long term use and enhanced function.

#### FEATURES:

- · 6 drawers
- Felt lined top drawers
- · Cedar lined bottom drawers

52W x 63H x 21D

- 3 adjustable shelves behind door
- · Felt lined top drawer
- Cedar lined bottom drawer

I248-451N 1 Drawer Nightstand