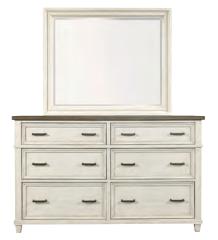

#### **FEATURES:**

- Dual canted AC outlets
- Felt lined top drawer
- · Hidden felt lined drawer
- Cedar lined bottom drawer

I248-462 Landscape Mirror

46W x 39H x 2D

#### **FEATURES:**

- · Beveled mirror
- · Wire hanger included for wall mounting

### I248-453 Dresser

62W x 38H x 18D