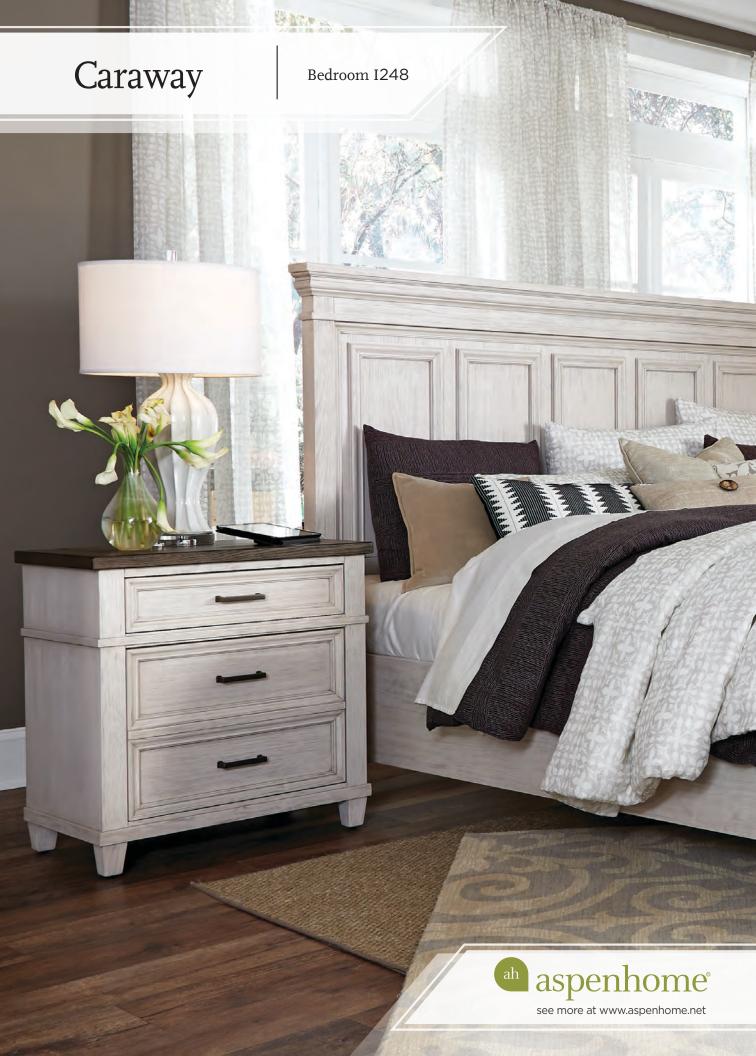

# The Caraway Collection

Caraway represents a farmhouse style that is warm and approachable in a wirebrushed Aged Ivory finish with contrasting brown finish tops. Enjoy a wide array of special features such as built-in power outlets and charging ports, hidden drawers, valet rods, felt and cedar lined drawers and more. Plus, Caraway was designed to provide maximum storage throughout.

## Finish and Hardware

Aged Ivory Two-toned Finish with Brass Finish Bar Pull Hardware

Please note some color variations of our furniture finishes and fabrics are possible due to room lighting. Please use as a reference only.