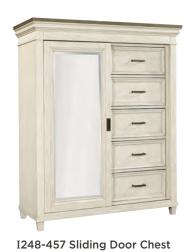

#### FEATURES:

- · 6 drawers
- Felt lined top drawers
- · Cedar lined bottom drawers

52W x 63H x 21D

- 3 adjustable shelves behind door
- · Felt lined top drawer
- Cedar lined bottom drawer

I248-451N 1 Drawer Nightstand