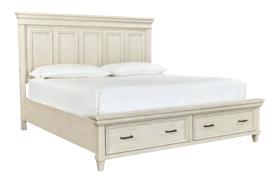

## I248-Estate Storage Bed

| Queen:                  | I248-412/403D/402 | 68W x 60H x 90D |
|-------------------------|-------------------|-----------------|
| 412                     | Estate Headboard  | 68W x 60H x 4D  |
| 403D                    | Storage Footboard | 68W x 20H x 22D |
| 402                     | Queen Rails       | 82W x 12H x 3D  |
| King: I248-415/407D/406 |                   | 84W x 60H x 90D |
| 415                     | Estate Headboard  | 84W x 60H x 4D  |
| 407D                    | Storage Footboard | 84W x 20H x 22D |
| 106                     | King Dails        | 92W v 12H v 3D  |

#### **FEATURES:**

- 2 cedar lined storage drawers
- Single USB port on each side of headboard