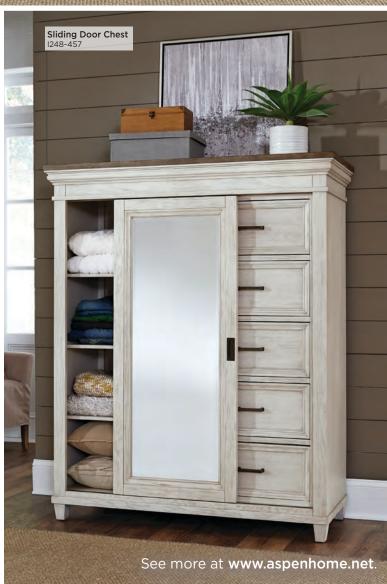

#### FEATURES:

- · 6 drawers
- Felt lined top drawers
- · Cedar lined bottom drawers

52W x 63H x 21D

- 3 adjustable shelves behind door
- · Felt lined top drawer
- Cedar lined bottom drawer

I248-451N 1 Drawer Nightstand