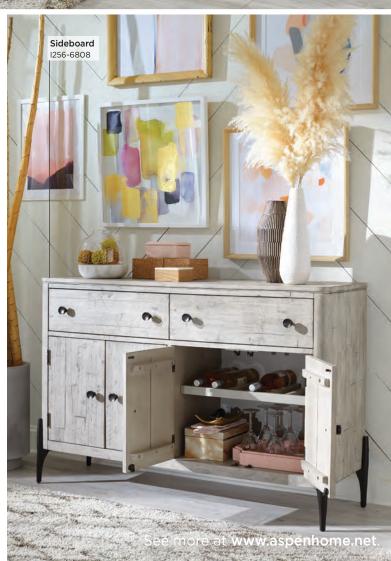

Finished Fully on all Sides Assembled

1256-6808 60W x 38H x 18D

FEATURES: 2 drawers, 4 doors, dual AC outlets, felt lined drawers, removable silverware tray, wine rack shelf (each holds 7 bottles), cord management