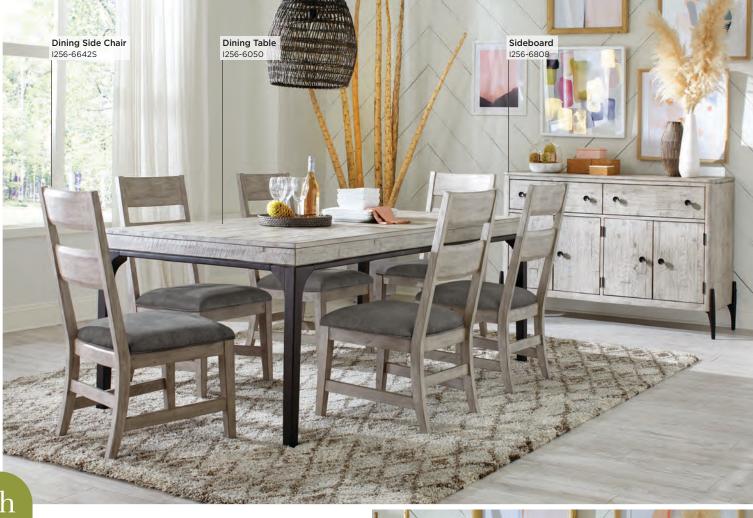

## **Features**

AC Outlets (6808)

Wine & Stemware Storage (6808)

Felt Lined Removable Silverware Tray (6808)

Self-Storing Butterfly Leaf (6052)

Finished Fully on all Sides Assembled

1256-6808 60W x 38H x 18D

FEATURES: 2 drawers, 4 doors, dual AC outlets, felt lined drawers, removable silverware tray, wine rack shelf (each holds 7 bottles), cord management