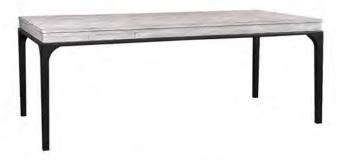

### **DINING TABLE**

1256-6050 82W x 30H x 40D FEATURES: Fixed top, seats up to 8

on all Sides

Shown with Extendable Leaf