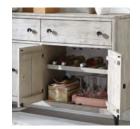

## **Features**

AC Outlets (6808)

Wine & Stemware Storage (6808)

Felt Lined Removable Silverware Tray (6808)

Self-Storing Butterfly Leaf (6052)

Finished Fully on all Sides Assembled

1256-6808 60W x 38H x 18D

FEATURES: 2 drawers, 4 doors, dual AC outlets, felt lined drawers, removable silverware tray, wine rack shelf (each holds 7 bottles), cord management