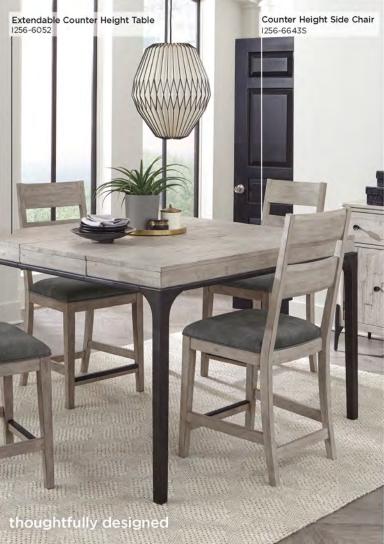

### **EXTENDABLE COUNTER HEIGHT TABLE**

1256-6052 54W x 38H x 54D FEATURES: 18" self-storing butterfly leaf, seats up to 6 closed & 8 open

DINING SIDE CHAIR (Z/CTN) 1256-6642S 22W x 39H x 23D FEATURES: Performance fabric, 2 per carton

1256-6643S 22W x 45H x 23D

FEATURES: Performance fabric, metal

COUNTER HEIGHT METAL SIDE CHAIR (2/CTN) 1256-6645S 20W x 40H x 22D FEATURES: High-grade polyurethane fabric, matte black metal, 2 per carton