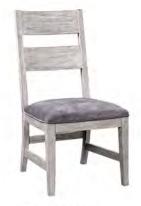

### **EXTENDABLE COUNTER HEIGHT TABLE**

1256-6052 54W x 38H x 54D FEATURES: 18" self-storing butterfly leaf, seats up to 6 closed & 8 open

DINING SIDE CHAIR (Z/CTN) 1256-6642S 22W x 39H x 23D FEATURES: Performance fabric, 2 per carton