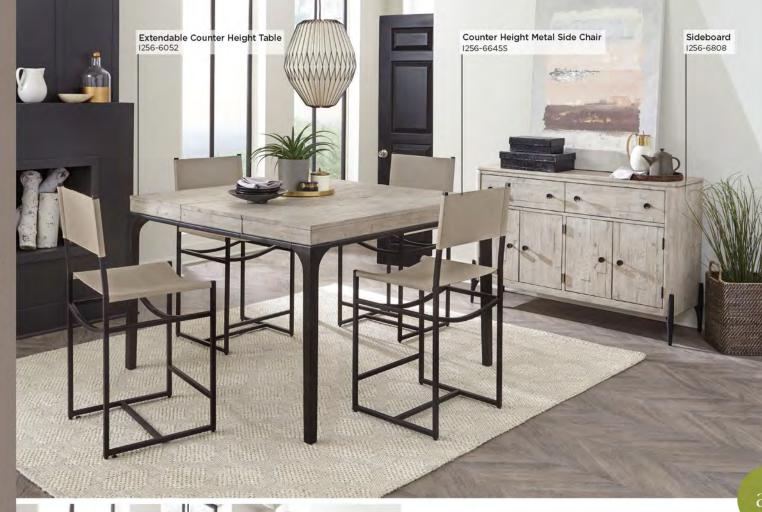

### **EXTENDABLE COUNTER HEIGHT TABLE**

1256-6052 54W x 38H x 54D FEATURES: 18" self-storing butterfly leaf, seats up to 6 closed & 8 open

DINING SIDE CHAIR (Z/CTN) 1256-6642S 22W x 39H x 23D FEATURES: Performance fabric, 2 per carton

Finished Fully on all Sides Assembled

1256-6808 60W x 38H x 18D

FEATURES: 2 drawers, 4 doors, dual AC outlets, felt lined drawers, removable silverware tray, wine rack shelf (each holds 7 bottles), cord management