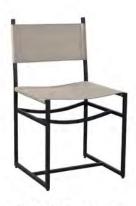

Performance Finished Fabric on all Side

DINING METAL SIDE CHAIR (2/CTN) 1256-6644S 20W x 35H x 22D FEATURES: High-grade polyurethane fabric, matte black metal, 2 per carton

on all Sides Assembled

COUNTER HEIGHT SIDE CHAIR (2/CTN)