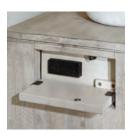

Finished Fully on all Sides Assembled

1256-6808 60W x 38H x 18D

FEATURES: 2 drawers, 4 doors, dual AC outlets, felt lined drawers, removable silverware tray, wine rack shelf (each holds 7 bottles), cord management