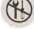

Finished Fully on all Sides Assembled

1256-6808 60W x 38H x 18D

FEATURES: 2 drawers, 4 doors, dual AC outlets, felt lined drawers, removable silverware tray, wine rack shelf (each holds 7 bottles), cord management

## **Features**

AC Outlets (6808)

Wine & Stemware Storage (6808)

Felt Lined Removable Silverware Tray (6808)

Self-Storing Butterfly Leaf (6052)