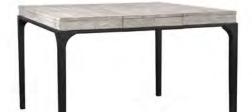

### **EXTENDABLE COUNTER HEIGHT TABLE**

1256-6052 54W x 38H x 54D FEATURES: 18" self-storing butterfly leaf, seats up to 6 closed & 8 open

DINING SIDE CHAIR (Z/CTN) 1256-6642S 22W x 39H x 23D FEATURES: Performance fabric, 2 per carton