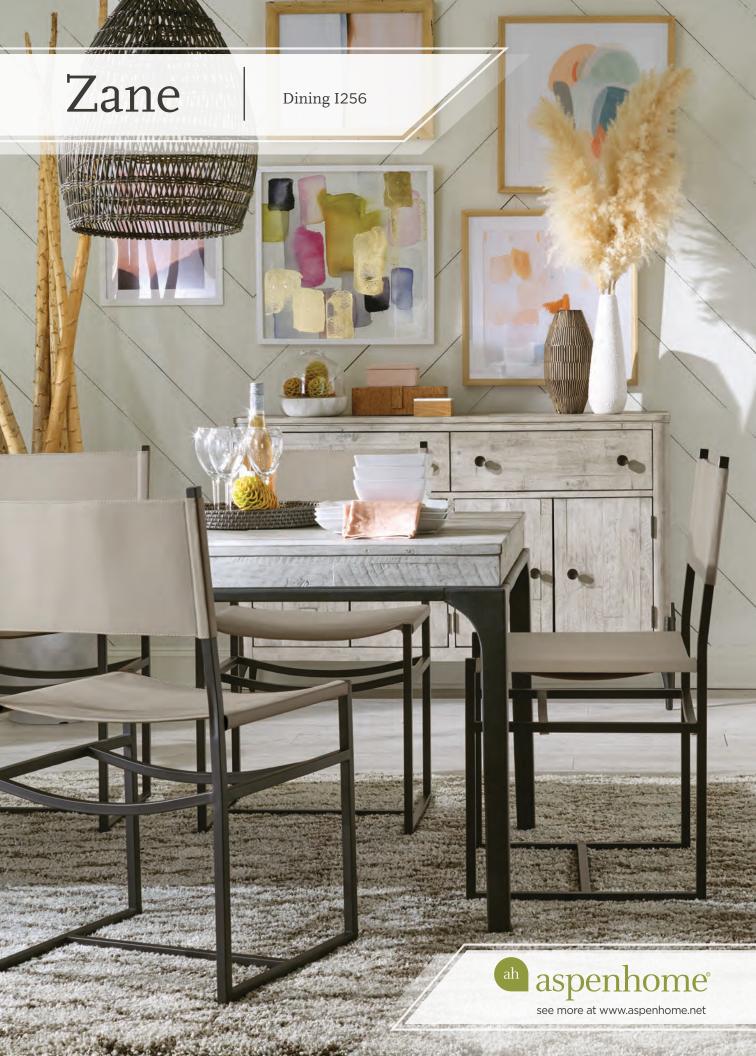

## The Zane Collection

Zane includes our signature features such as AC outlets, performance fabric, generous storage and felt lined drawers. The matte black accents and hardware provide a stunning contrast to the elegant parchment finish for a look that is both contemporary and minimal.

## Finish and Hardware

Parchment Finish with Matte Black Hardware

Please note some color variations of our furniture finishes and fabrics are possible due to room lighting. Please use as a reference only.

## **Features**

AC Outlets (6808)

Wine & Stemware Storage (6808)

Felt Lined Removable Silverware Tray (6808)

Self-Storing Butterfly Leaf (6052)