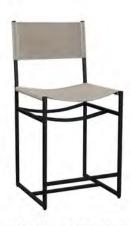

1256-6643S 22W x 45H x 23D

FEATURES: Performance fabric, metal

COUNTER HEIGHT METAL SIDE CHAIR (2/CTN) 1256-6645S 20W x 40H x 22D FEATURES: High-grade polyurethane fabric, matte black metal, 2 per carton