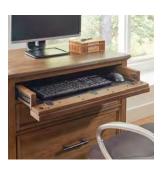

### Features

AC & USB Outlets

Locking File Drawers

**Drop Front Drawers** 

Lift Mechanism

the link to see more images and information on this aspenhome<sup>®</sup> furniture collection.

Trouble scanning? Visit qrco.de/beRnVZ

# Hensley Collection

**66" EXECUTIVE DESK** 

**I3002-303 -** 66W × 31H × 30D

FEATURES: High pressure laminate lined drop front keyboard drawer,

4 utility drawers with removable dividers, 2 locking file drawers,