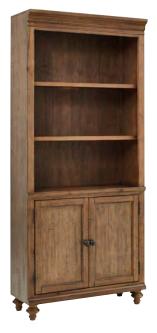

DOOR BOOKCASE 13002-332 - 32W x 75H x 15D FEATURES: 2 doors, 3 adjustable shelves, cord management

WORKSTATION COMBO FILE I3002-378 - 34W x 31H x 23D FEATURES: High pressure laminate lined drop front keyboard drawer, utility drawer, locking file drawer, cord management