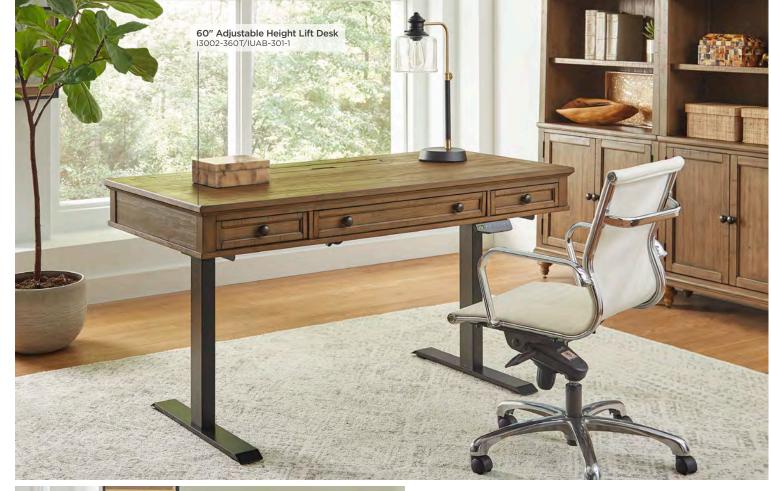

Fully

Generou

60" ADJUSTABLE HEIGHT LIFT DESK I3002-360T/IUAB-301-1 - 60W x 33-50H x 28D FEATURES: High pressure laminate lined drop front keyboard drawer, 2 utility drawers, AC & USB outlets in soft close compartment, lift mechanism, cord management