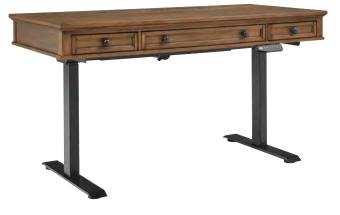

Fully

Generou

60" ADJUSTABLE HEIGHT LIFT DESK I3002-360T/IUAB-301-1 - 60W x 33-50H x 28D FEATURES: High pressure laminate lined drop front keyboard drawer, 2 utility drawers, AC & USB outlets in soft close compartment, lift mechanism, cord management