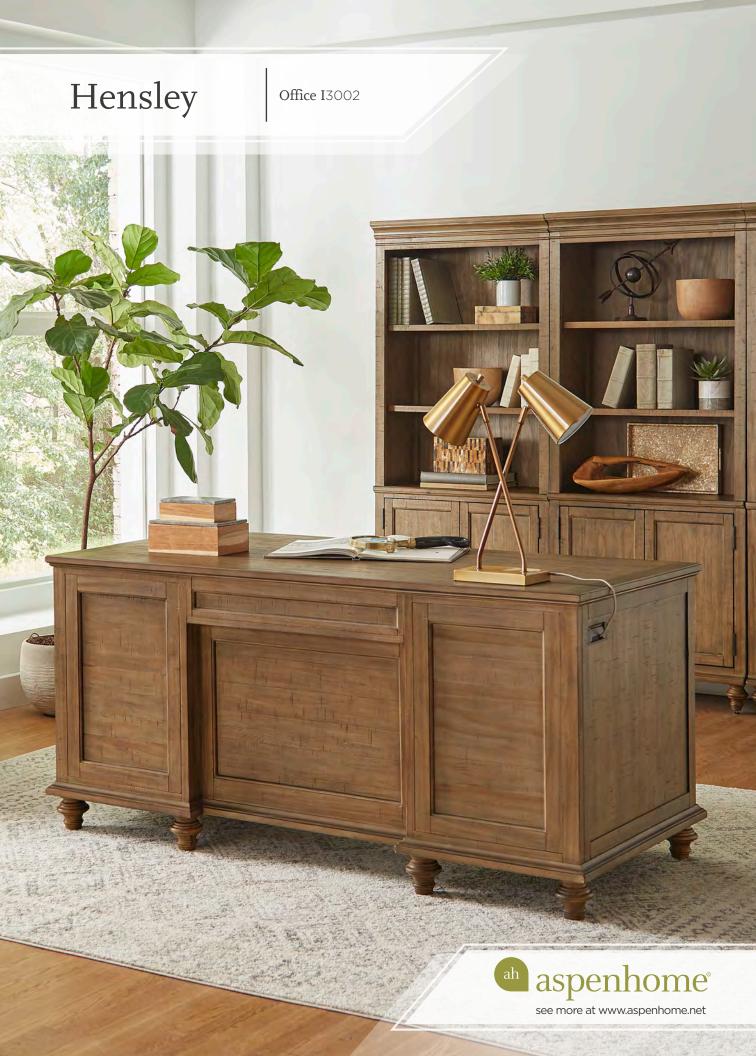

## The Hensley Collection

Hensley offers a classic, transitional style in a warm honey finish with beautiful aged brass finish hardware. Enjoy functional features throughout such as built-in AC & USB outlets, drop front drawers, adjustable height controls, removable dividers, locking file drawers, generous storage, cord management and so much more.

## **Finish and Hardware**

Honey Finish with Aged Brass Finish Hardware

## Built With You In Mind

- Dovetail drawer construction for long-lasting strength and durability.
- Stainless steel ball bearing drawer slides provide smooth movement and durability.
- Enjoy stylish and functional features to accommodate today's lifestyle needs.

### Features

AC & USB Outlets

Locking File Drawers

**Drop Front Drawers** 

Lift Mechanism

the link to see more images and information on this aspenhome<sup>®</sup> furniture collection.

Trouble scanning? Visit qrco.de/beRnVZ