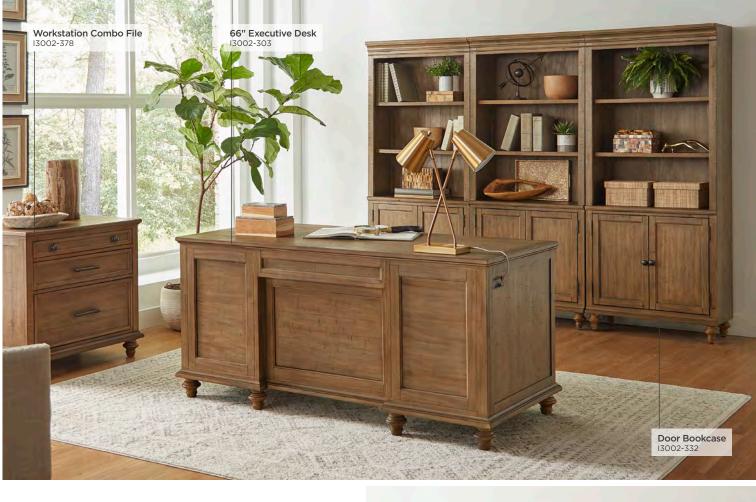

# Hensley Collection

**66" EXECUTIVE DESK** 

**I3002-303 -** 66W × 31H × 30D

FEATURES: High pressure laminate lined drop front keyboard drawer,

4 utility drawers with removable dividers, 2 locking file drawers,

DOOR BOOKCASE 13002-332 - 32W x 75H x 15D FEATURES: 2 doors, 3 adjustable shelves, cord management

WORKSTATION COMBO FILE I3002-378 - 34W x 31H x 23D FEATURES: High pressure laminate lined drop front keyboard drawer, utility drawer, locking file drawer, cord management