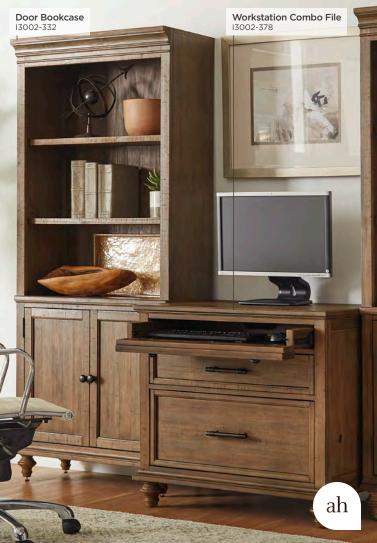

DOOR BOOKCASE 13002-332 - 32W x 75H x 15D FEATURES: 2 doors, 3 adjustable shelves, cord management

WORKSTATION COMBO FILE I3002-378 - 34W x 31H x 23D FEATURES: High pressure laminate lined drop front keyboard drawer, utility drawer, locking file drawer, cord management