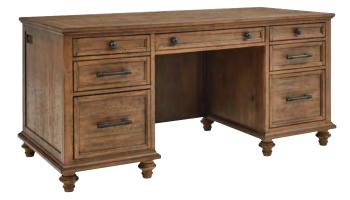

# Hensley Collection

**66" EXECUTIVE DESK** 

**I3002-303 -** 66W × 31H × 30D

FEATURES: High pressure laminate lined drop front keyboard drawer,

4 utility drawers with removable dividers, 2 locking file drawers,