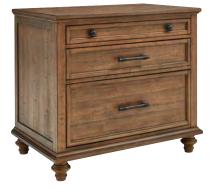

# Hensley Collection

**66" EXECUTIVE DESK** 

**I3002-303 -** 66W × 31H × 30D

FEATURES: High pressure laminate lined drop front keyboard drawer,

4 utility drawers with removable dividers, 2 locking file drawers,