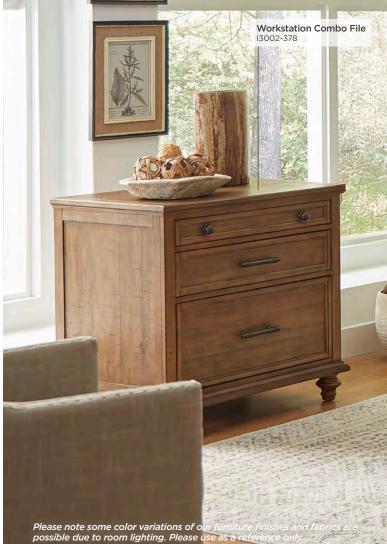

DOOR BOOKCASE 13002-332 - 32W x 75H x 15D FEATURES: 2 doors, 3 adjustable shelves, cord management

WORKSTATION COMBO FILE I3002-378 - 34W x 31H x 23D FEATURES: High pressure laminate lined drop front keyboard drawer, utility drawer, locking file drawer, cord management