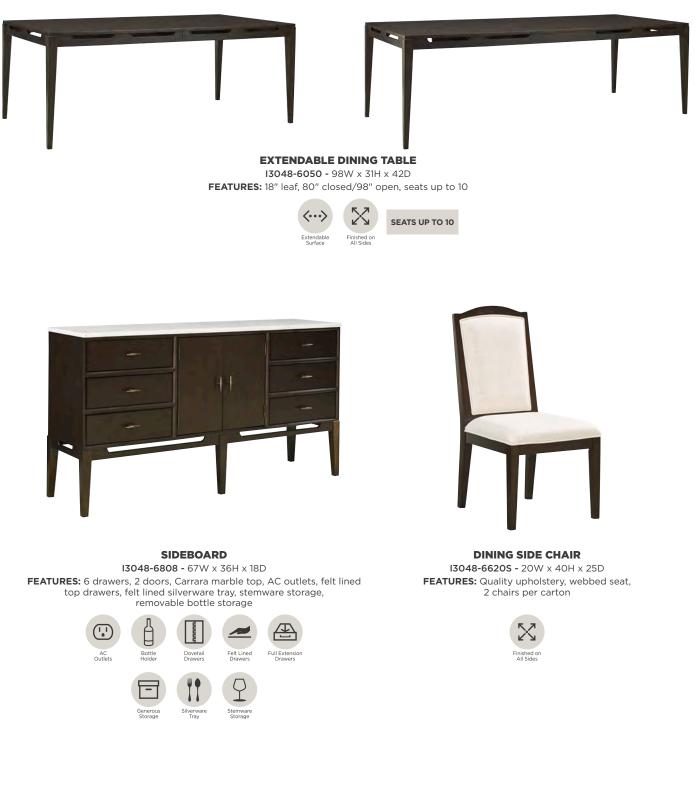

#### The Sutton Collection

Sutton's subtle curves and straight lines are both beautiful and functional. The collection has a deep French Roast finish paired with burnished bronze finished hardware in a transitional design that begs to be admired. Enjoy enhancing features such as AC outlets, stemware storage, silverware tray, bottle holder and many more.

#### **Features**

AC Outlets

Extendable Leaf