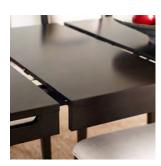

#### The Sutton Collection

Sutton's subtle curves and straight lines are both beautiful and functional. The collection has a deep French Roast finish paired with burnished bronze finished hardware in a transitional design that begs to be admired. Enjoy enhancing features such as AC outlets, stemware storage, silverware tray, bottle holder and many more.

## **Finish and Hardware**



French Roast Finish with Burnished Bronze Finish Hardware

### Built With You In Mind

- Dovetail drawer construction for long-lasting strength and durability.
- Stainless steel ball bearing drawer slides provide smooth movement and durability.
- Enjoy stylish and functional features to accommodate today's lifestyle needs.



#### **Features**



AC Outlets





Extendable Leaf



## **LEARN MORE**

Scan the QR code and click on the link to see more images and information on this aspenhome\* furniture collection.

Carrara Marble Tops

Trouble scanning? Visit qrco.de/bejsd8



# Sutton Collection

Shown with Extendable Leaf



Learn MORE and CONNECT with us!