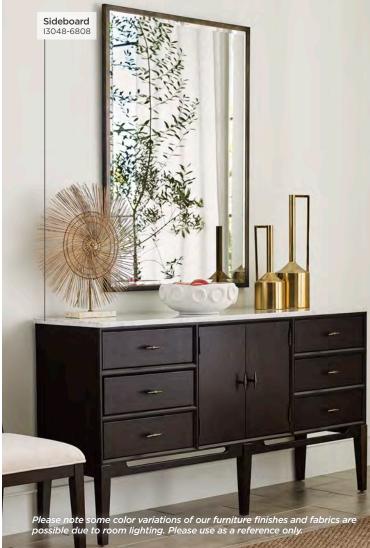

#### The Sutton Collection

Sutton's subtle curves and straight lines are both beautiful and functional. The collection has a deep French Roast finish paired with burnished bronze finished hardware in a transitional design that begs to be admired. Enjoy enhancing features such as AC outlets, stemware storage, silverware tray, bottle holder and many more.

## **Finish and Hardware**

French Roast Finish with Burnished Bronze Finish Hardware