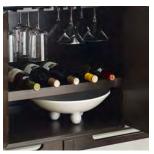

#### The Sutton Collection

Sutton's subtle curves and straight lines are both beautiful and functional. The collection has a deep French Roast finish paired with burnished bronze finished hardware in a transitional design that begs to be admired. Enjoy enhancing features such as AC outlets, stemware storage, silverware tray, bottle holder and many more.