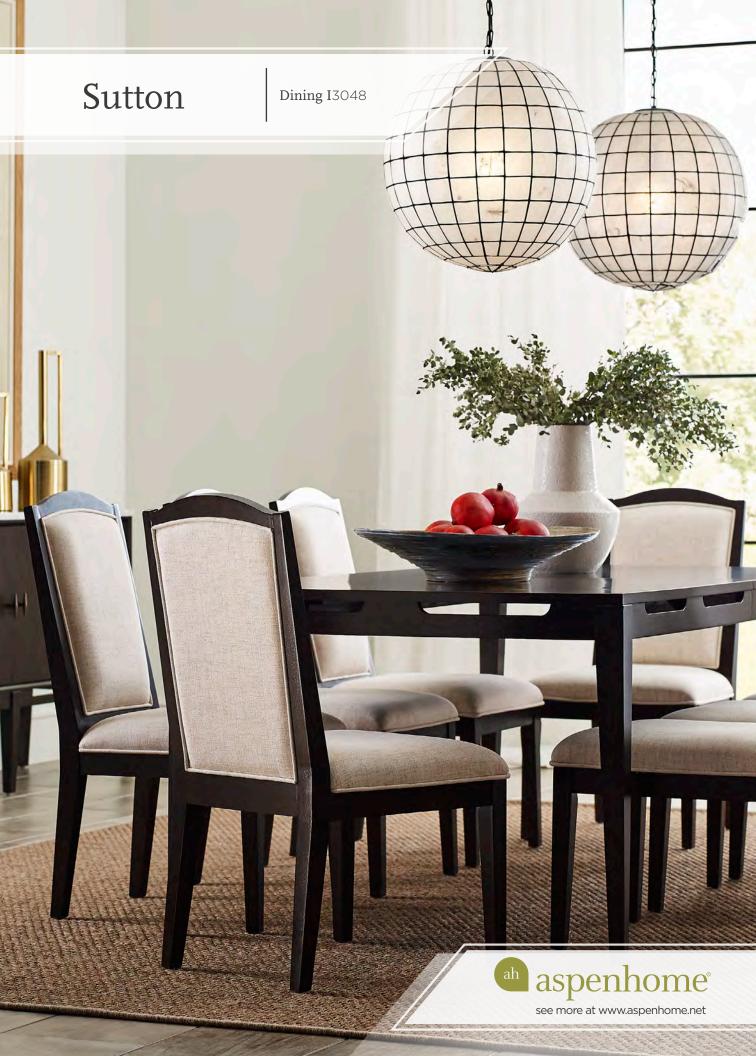

#### The Sutton Collection

Sutton's subtle curves and straight lines are both beautiful and functional. The collection has a deep French Roast finish paired with burnished bronze finished hardware in a transitional design that begs to be admired. Enjoy enhancing features such as AC outlets, stemware storage, silverware tray, bottle holder and many more.

# Sutton Collection

Shown with Extendable Leaf

Learn MORE and CONNECT with us!