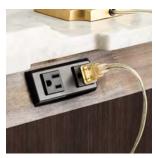

#### The Sutton Collection

Sutton's subtle curves and straight lines are both beautiful and functional. The collection has a deep French Roast finish paired with burnished bronze finished hardware in a transitional design that begs to be admired. Enjoy enhancing features such as AC outlets, stemware storage, silverware tray, bottle holder and many more.

## **Finish and Hardware**



French Roast Finish with Burnished Bronze Finish Hardware

### Built With You In Mind

- Dovetail drawer construction for long-lasting strength and durability.
- Stainless steel ball bearing drawer slides provide smooth movement and durability.
- Enjoy stylish and functional features to accommodate today's lifestyle needs.



#### **Features**



AC Outlets





Extendable Leaf



## **LEARN MORE**

Scan the QR code and click on the link to see more images and information on this aspenhome\* furniture collection.

Carrara Marble Tops

Trouble scanning? Visit qrco.de/bejsd8



# Sutton Collection

Shown with Extendable Leaf



Learn MORE and CONNECT with us!