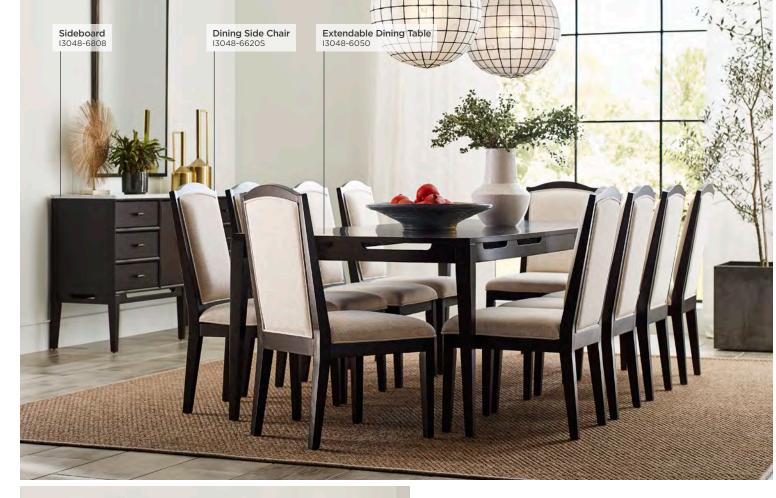

#### The Sutton Collection

Sutton's subtle curves and straight lines are both beautiful and functional. The collection has a deep French Roast finish paired with burnished bronze finished hardware in a transitional design that begs to be admired. Enjoy enhancing features such as AC outlets, stemware storage, silverware tray, bottle holder and many more.

# Sutton Collection

Shown with Extendable Leaf

Learn MORE and CONNECT with us!