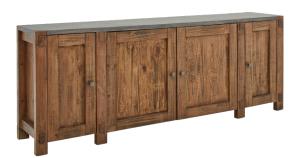

### 96" CONSOLE

**I3093-296-SDL -** 96W x 32H x 18D

FEATURES: 4 doors, fixed shelves, faux stone finish top, cord management

#### 84" CONSOLE

**I3093-284-SDL -** 84W x 32H x 18D

**FEATURES:** 4 doors, fixed shelves, faux stone finish top, cord management