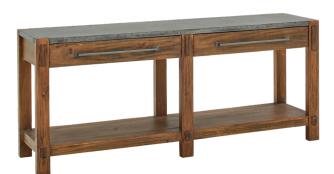

### **SOFA TABLE**

**I3093-9150-SDL -** 72W x 30H x 18D FEATURES: 2 drawers, faux stone finish top