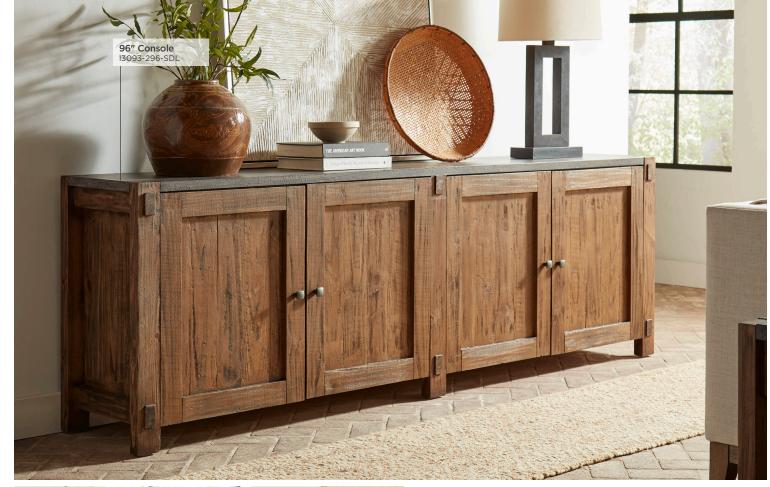

### 96" CONSOLE

**I3093-296-SDL -** 96W x 32H x 18D

FEATURES: 4 doors, fixed shelves, faux stone finish top, cord management