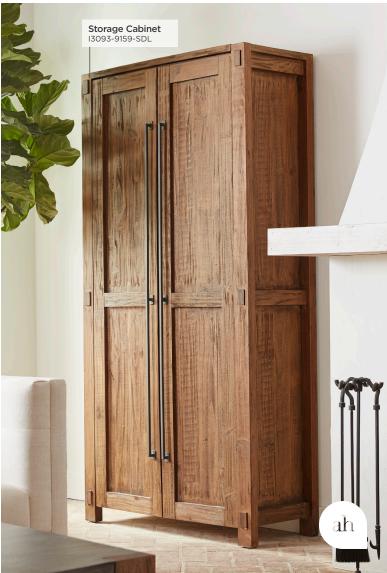

### **COCKTAIL TABLE**

**I3093-9100-SDL -** 52W x 18H x 26D FEATURES: 1 drawer, faux stone finish top

**STORAGE CABINET** 

**I3093-9159-SDL -** 42W x 84H x 18D FEATURES: 2 doors, 3 fixed shelves

**END TABLE** 