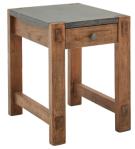

**I3093-9140-SDL -** 24W x 24H x 26D FEATURES: 1 drawer, faux stone finish top

**CHAIRSIDE TABLE** 

**I3093-9130-SDL -** 18W x 24H x 24D **FEATURES:** 1 drawer, faux stone finish top

Learn MORE and CONNECT with us!