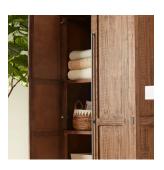

### **COCKTAIL TABLE**

**I3093-9100-SDL -** 52W x 18H x 26D FEATURES: 1 drawer, faux stone finish top

**STORAGE CABINET** 

**I3093-9159-SDL -** 42W x 84H x 18D FEATURES: 2 doors, 3 fixed shelves

**END TABLE** 