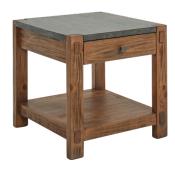

**I3093-9140-SDL -** 24W x 24H x 26D FEATURES: 1 drawer, faux stone finish top

**CHAIRSIDE TABLE** 

**I3093-9130-SDL -** 18W x 24H x 24D **FEATURES:** 1 drawer, faux stone finish top

Learn MORE and CONNECT with us!