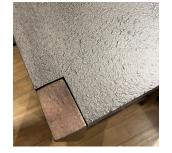

# **Features**

Rustic Finish

Faux Stone Finish Tops

**Metal Hardware** 

**Generous Storage** 

### **COCKTAIL TABLE**

**I3093-9100-SDL -** 52W x 18H x 26D FEATURES: 1 drawer, faux stone finish top

**STORAGE CABINET** 

**I3093-9159-SDL -** 42W x 84H x 18D FEATURES: 2 doors, 3 fixed shelves

**END TABLE** 