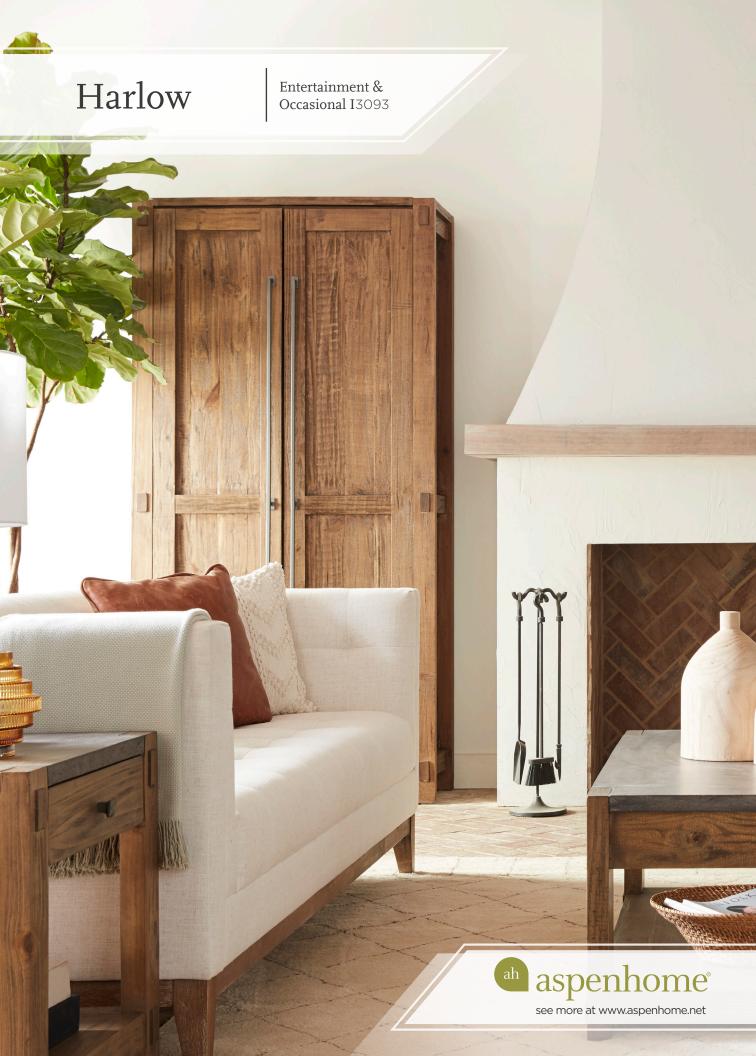

## **The Harlow Collection**

Harlow offers a unique blend of rustic contemporary and industrial design, combining practical faux stone finish tops and clean shapes with just the right finishing touches to provide handcrafted elegance. The saddle finish is warm and rustic harmonizing with a deeper hued grey on the tops and hardware.

## Finish and Hardware

Saddle Finish with Metal Hardware

# Perfectly Imperfect

The charm of this handcrafted collection lies within the "perfectly imperfect" variations of the natural materials and finishing techniques. Natural variations may continue to develop, adding more character to this one-of-a-kind creation.

# **Features**

Rustic Finish

Faux Stone Finish Tops

**Metal Hardware** 

**Generous Storage** 

# Harlow Collection