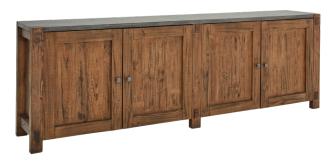

### 96" CONSOLE

**I3093-296-SDL -** 96W x 32H x 18D

FEATURES: 4 doors, fixed shelves, faux stone finish top, cord management

#### 84" CONSOLE

**I3093-284-SDL -** 84W x 32H x 18D

**FEATURES:** 4 doors, fixed shelves, faux stone finish top, cord management