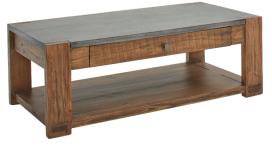

### **COCKTAIL TABLE**

**I3093-9100-SDL -** 52W x 18H x 26D FEATURES: 1 drawer, faux stone finish top

**STORAGE CABINET** 

**I3093-9159-SDL -** 42W x 84H x 18D FEATURES: 2 doors, 3 fixed shelves

**END TABLE** 