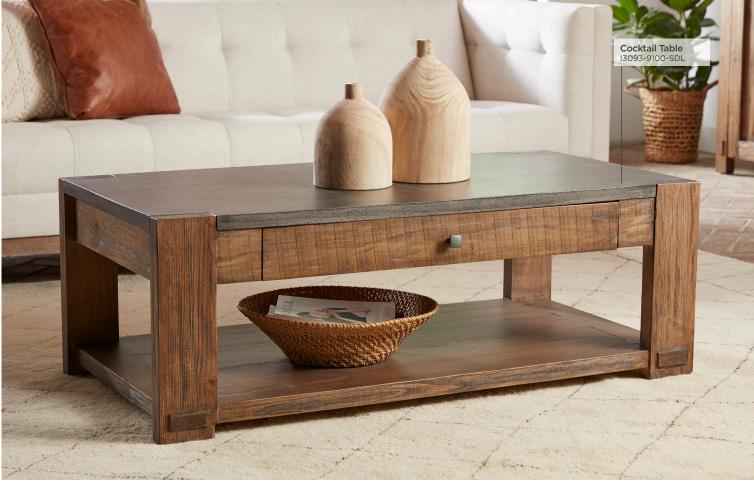

### **COCKTAIL TABLE**

**I3093-9100-SDL -** 52W x 18H x 26D FEATURES: 1 drawer, faux stone finish top

**STORAGE CABINET** 

**I3093-9159-SDL -** 42W x 84H x 18D FEATURES: 2 doors, 3 fixed shelves

**END TABLE** 