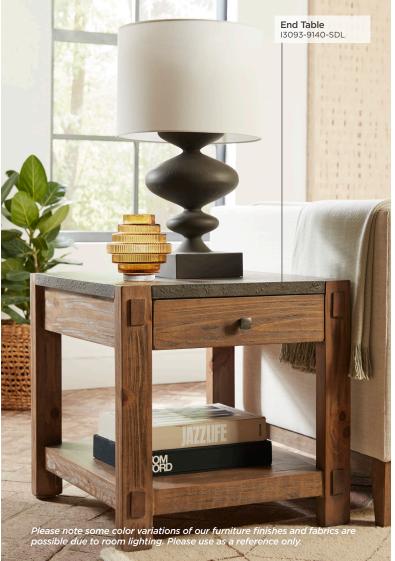

**I3093-9140-SDL -** 24W x 24H x 26D FEATURES: 1 drawer, faux stone finish top

**CHAIRSIDE TABLE** 

**I3093-9130-SDL -** 18W x 24H x 24D **FEATURES:** 1 drawer, faux stone finish top

Learn MORE and CONNECT with us!