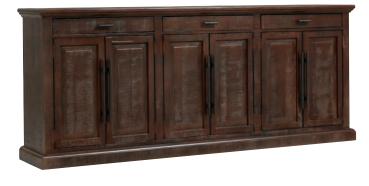

**95" CONSOLE I311-295-UMB -** 95W x 39H x 18D **FEATURES:** 6 doors, 3 drawers, 3 shelves

65" CONSOLE I311-265-UMB - 65W x 39H x 18D FEATURES: 4 doors, 2 drawers, 2 shelves

COCKTAIL TABLE I311-9100-UMB - 51W x 19H x 51D FEATURES: Wood turnings