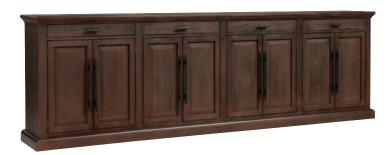

# Hermosa Collection

**125" CONSOLE** I311-2125-UMB - 125W x 39H x 18D FEATURES: 8 doors, 4 drawers, 4 shelves

ADJUSTABLE HEIGHT LIFT DESK I311-360T-UMB/IUAB-301-1 - 60W x 31-48H x 30D FEATURES: 3 utility drawers