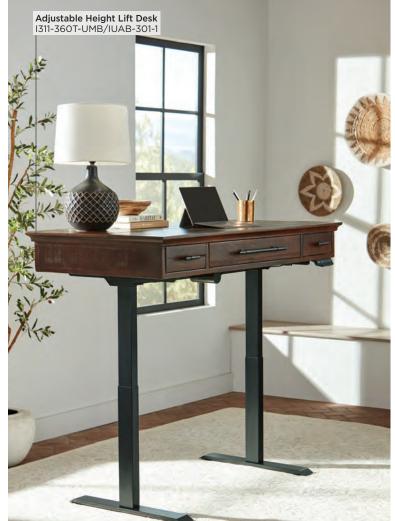

# Hermosa Collection

**125" CONSOLE** I311-2125-UMB - 125W x 39H x 18D FEATURES: 8 doors, 4 drawers, 4 shelves

ADJUSTABLE HEIGHT LIFT DESK I311-360T-UMB/IUAB-301-1 - 60W x 31-48H x 30D FEATURES: 3 utility drawers