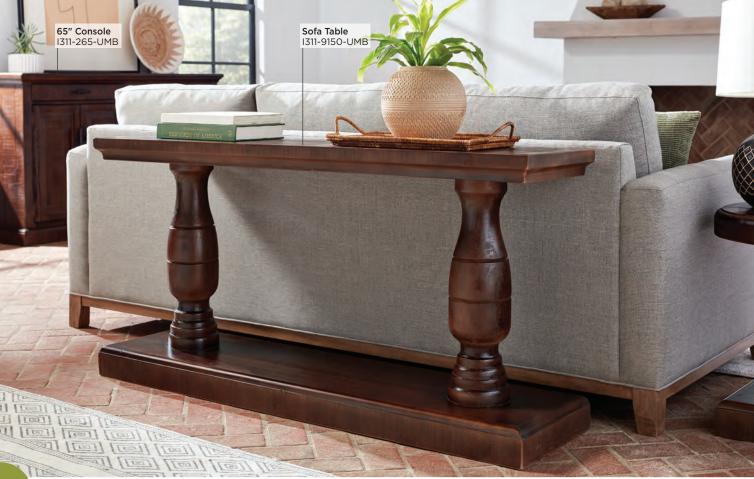

**95" CONSOLE I311-295-UMB -** 95W x 39H x 18D **FEATURES:** 6 doors, 3 drawers, 3 shelves

65" CONSOLE I311-265-UMB - 65W x 39H x 18D FEATURES: 4 doors, 2 drawers, 2 shelves

COCKTAIL TABLE I311-9100-UMB - 51W x 19H x 51D FEATURES: Wood turnings

 $f \mathbf{y} \mathbf{p}$ 

SOFA TABLE I311-9150-UMB - 60W x 30H x 16D FEATURES: Wood turnings

Learn **MORE** and **CONNECT** with us!

Any finishes and fabrics shown may vary in appearance and are meant as a representation. Props shown are for display purposes only and are not included.