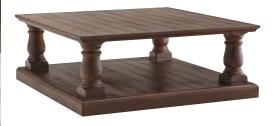

**95" CONSOLE I311-295-UMB -** 95W x 39H x 18D **FEATURES:** 6 doors, 3 drawers, 3 shelves

65" CONSOLE I311-265-UMB - 65W x 39H x 18D FEATURES: 4 doors, 2 drawers, 2 shelves

COCKTAIL TABLE I311-9100-UMB - 51W x 19H x 51D FEATURES: Wood turnings