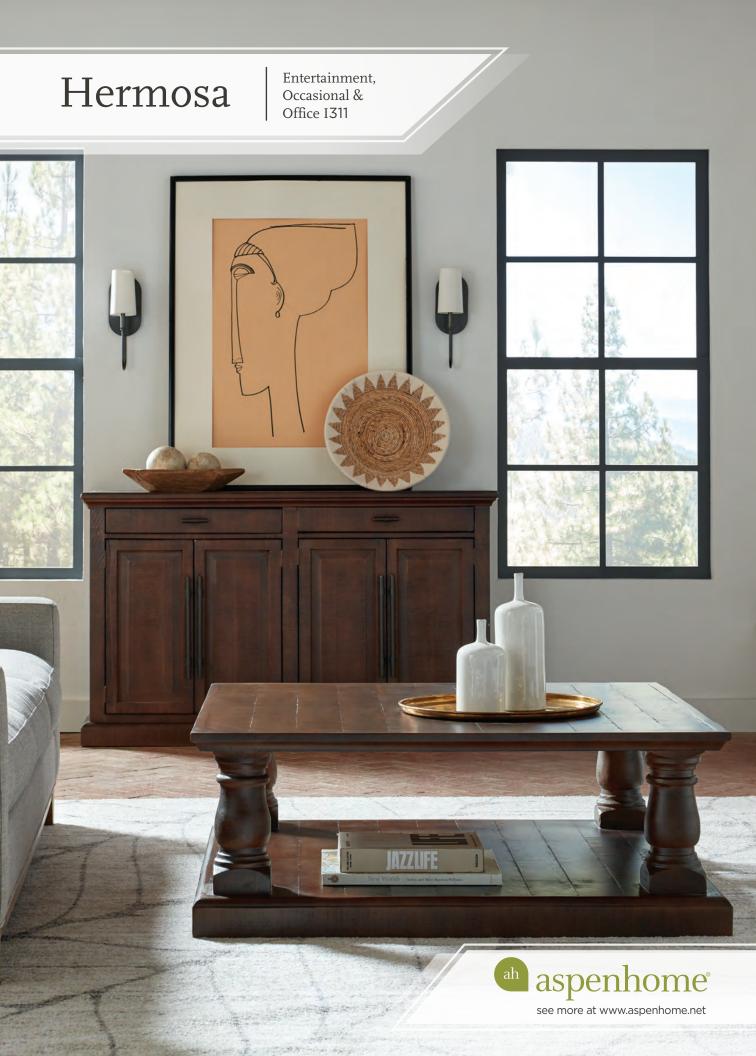

### The Hermosa Collection

Hermosa is a blend between traditional and rustic design, offering generous proportions and a beautiful hand crafted finish. The Umber finish offers a darker tone combined with warmer hues that showcase a fine texture. The sturdy dark metal hardware adds elegance & functional refinement.

**95" CONSOLE I311-295-UMB -** 95W x 39H x 18D **FEATURES:** 6 doors, 3 drawers, 3 shelves

65" CONSOLE I311-265-UMB - 65W x 39H x 18D FEATURES: 4 doors, 2 drawers, 2 shelves

COCKTAIL TABLE I311-9100-UMB - 51W x 19H x 51D FEATURES: Wood turnings