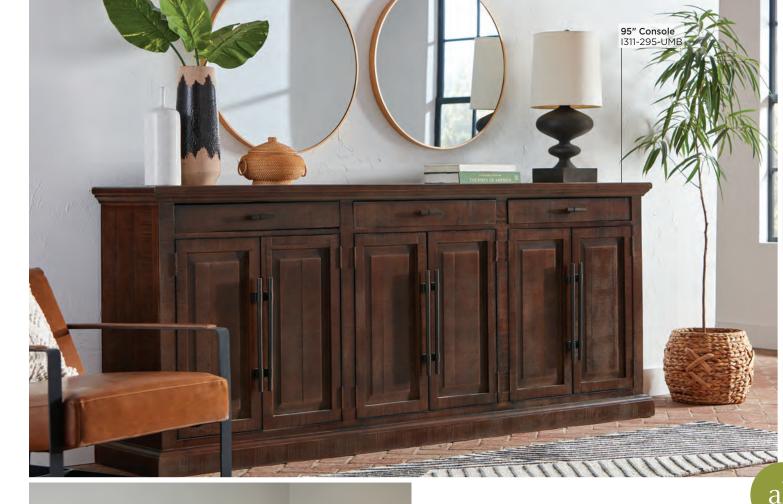

**95" CONSOLE I311-295-UMB -** 95W x 39H x 18D **FEATURES:** 6 doors, 3 drawers, 3 shelves

65" CONSOLE I311-265-UMB - 65W x 39H x 18D FEATURES: 4 doors, 2 drawers, 2 shelves

COCKTAIL TABLE I311-9100-UMB - 51W x 19H x 51D FEATURES: Wood turnings