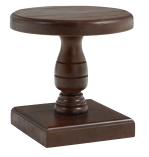

**95" CONSOLE I311-295-UMB -** 95W x 39H x 18D **FEATURES:** 6 doors, 3 drawers, 3 shelves

65" CONSOLE I311-265-UMB - 65W x 39H x 18D FEATURES: 4 doors, 2 drawers, 2 shelves

COCKTAIL TABLE I311-9100-UMB - 51W x 19H x 51D FEATURES: Wood turnings