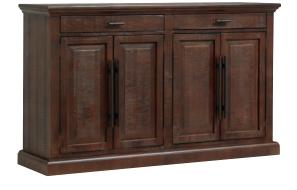

**95" CONSOLE I311-295-UMB -** 95W x 39H x 18D **FEATURES:** 6 doors, 3 drawers, 3 shelves

65" CONSOLE I311-265-UMB - 65W x 39H x 18D FEATURES: 4 doors, 2 drawers, 2 shelves

COCKTAIL TABLE I311-9100-UMB - 51W x 19H x 51D FEATURES: Wood turnings