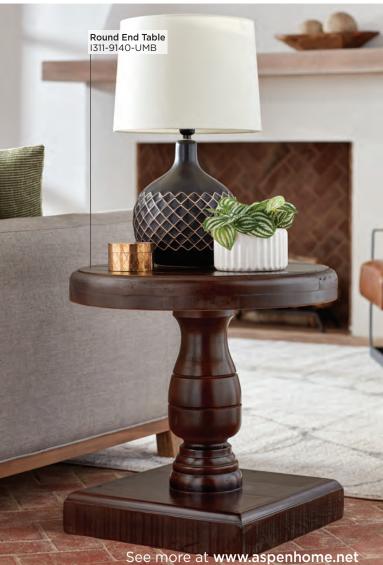

**95" CONSOLE I311-295-UMB -** 95W x 39H x 18D **FEATURES:** 6 doors, 3 drawers, 3 shelves

65" CONSOLE I311-265-UMB - 65W x 39H x 18D FEATURES: 4 doors, 2 drawers, 2 shelves

COCKTAIL TABLE I311-9100-UMB - 51W x 19H x 51D FEATURES: Wood turnings