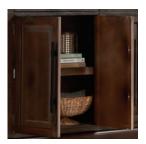

**95" CONSOLE I311-295-UMB -** 95W x 39H x 18D **FEATURES:** 6 doors, 3 drawers, 3 shelves

65" CONSOLE I311-265-UMB - 65W x 39H x 18D FEATURES: 4 doors, 2 drawers, 2 shelves

COCKTAIL TABLE I311-9100-UMB - 51W x 19H x 51D FEATURES: Wood turnings