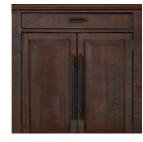

**95" CONSOLE I311-295-UMB -** 95W x 39H x 18D **FEATURES:** 6 doors, 3 drawers, 3 shelves

65" CONSOLE I311-265-UMB - 65W x 39H x 18D FEATURES: 4 doors, 2 drawers, 2 shelves

COCKTAIL TABLE I311-9100-UMB - 51W x 19H x 51D FEATURES: Wood turnings