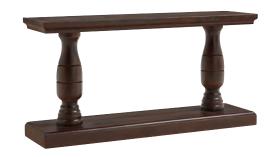

 $f \mathbf{y} \mathbf{p}$ 

SOFA TABLE I311-9150-UMB - 60W x 30H x 16D FEATURES: Wood turnings

Learn **MORE** and **CONNECT** with us!

Any finishes and fabrics shown may vary in appearance and are meant as a representation. Props shown are for display purposes only and are not included.