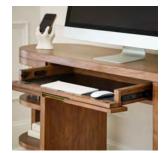

#### **SOFA WRITING TABLE**

**I3224-9150 -** 58W x 30H x 18D

**FEATURES:** High pressure laminate lined drop front keyboard drawer, 4 fixed shelves

**DEMILUNE END TABLE** 

**I3224-9141 -** 28W x 24H x 16D FEATURES: Type A & C USB ports, open shelves