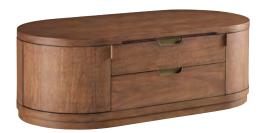

#### **SOFA WRITING TABLE**

**I3224-9150 -** 58W x 30H x 18D

**FEATURES:** High pressure laminate lined drop front keyboard drawer, 4 fixed shelves

**DEMILUNE END TABLE** 

**I3224-9141 -** 28W x 24H x 16D FEATURES: Type A & C USB ports, open shelves