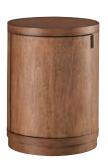

**ROUND CHAIRSIDE TABLE I3224-9130 -** 18W x 24H x 18D FEATURES: 1 door, adjustable shelf