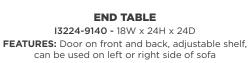

**ROUND CHAIRSIDE TABLE I3224-9130 -** 18W x 24H x 18D FEATURES: 1 door, adjustable shelf