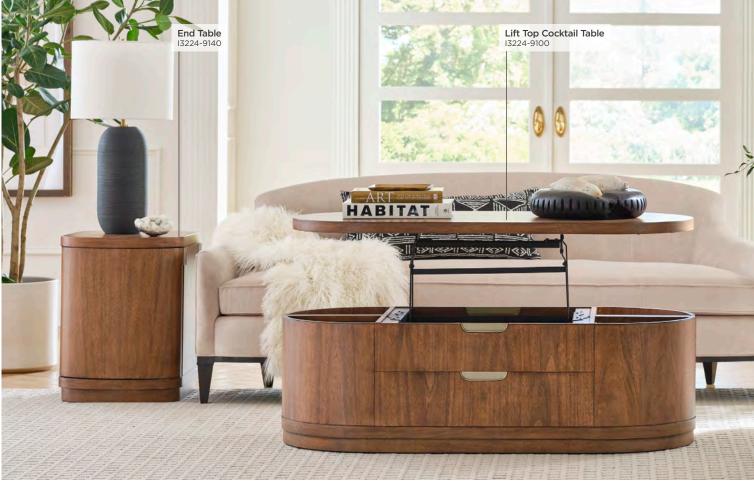

# Caden Collection

LIFT TOP COCKTAIL TABLE

**I3224-9100 -** 54W x 19H x 26D

FEATURES: 1 drawer, 2 doors, rolling casters, lifting top

**COCKTAIL TABLE** 

**I3224-9101 -** 54W x 19H x 26D FEATURES: 2 drawers, open shelves, rolling casters