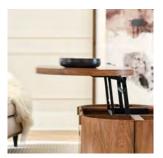

## **Features**

**USB Ports** 

**Drop Front Drawer** 

**Lifting Top** 

**Generous Storage** 

# Caden Collection

LIFT TOP COCKTAIL TABLE

**I3224-9100 -** 54W x 19H x 26D

FEATURES: 1 drawer, 2 doors, rolling casters, lifting top

**COCKTAIL TABLE** 

**I3224-9101 -** 54W x 19H x 26D FEATURES: 2 drawers, open shelves, rolling casters