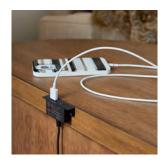

## **Features**

**USB Ports** 

**Drop Front Drawer** 

**Lifting Top** 

**Generous Storage** 