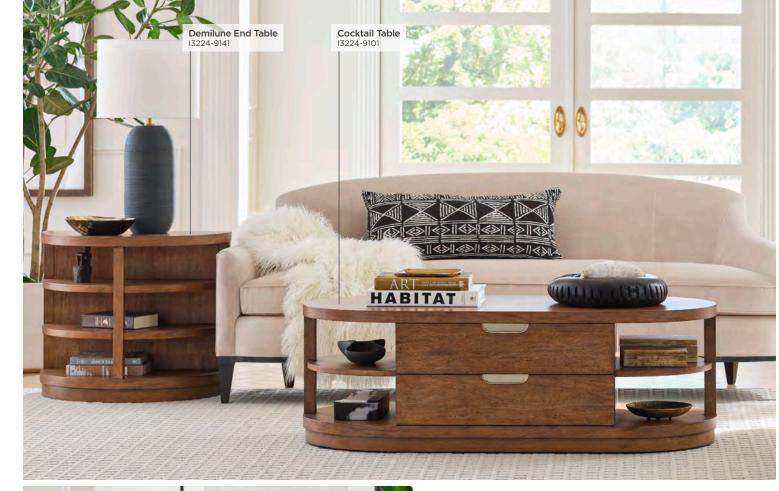

# Caden Collection

LIFT TOP COCKTAIL TABLE

**I3224-9100 -** 54W x 19H x 26D

FEATURES: 1 drawer, 2 doors, rolling casters, lifting top

**COCKTAIL TABLE** 

**I3224-9101 -** 54W x 19H x 26D FEATURES: 2 drawers, open shelves, rolling casters

#### **SOFA WRITING TABLE**

**I3224-9150 -** 58W x 30H x 18D

**FEATURES:** High pressure laminate lined drop front keyboard drawer, 4 fixed shelves

**DEMILUNE END TABLE** 

**I3224-9141 -** 28W x 24H x 16D FEATURES: Type A & C USB ports, open shelves