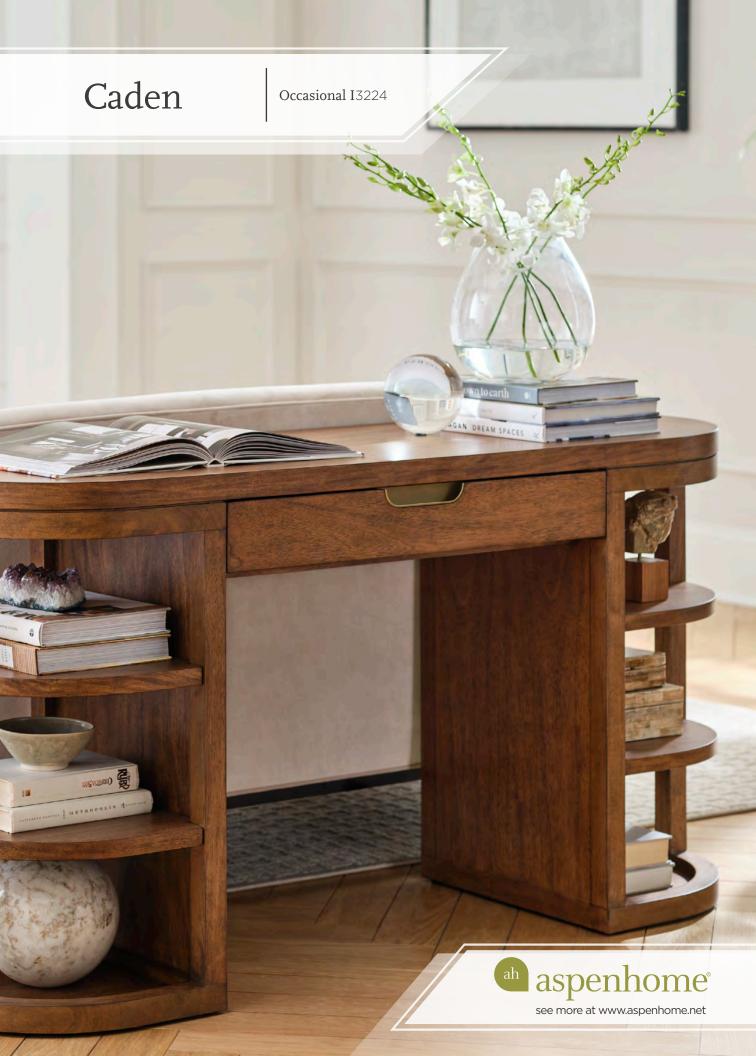

### The Caden Collection

A spiced caramel finish augmented by brushed brass finish hardware and the organic shapes of Caden's distinctive design define warmth and comfort. Form follows function with features like USB ports, rolling casters, drop front drawers, high pressure laminate lining, adjustable shelves and so much more.

### Finish and Hardware

Spiced Caramel Finish with Brushed Brass Finish Hardware

## **Features**

**USB Ports** 

**Drop Front Drawer** 

**Lifting Top** 

**Generous Storage** 