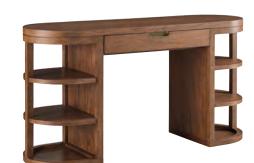

#### **SOFA WRITING TABLE**

**I3224-9150 -** 58W x 30H x 18D

**FEATURES:** High pressure laminate lined drop front keyboard drawer, 4 fixed shelves

**DEMILUNE END TABLE** 

**I3224-9141 -** 28W x 24H x 16D FEATURES: Type A & C USB ports, open shelves