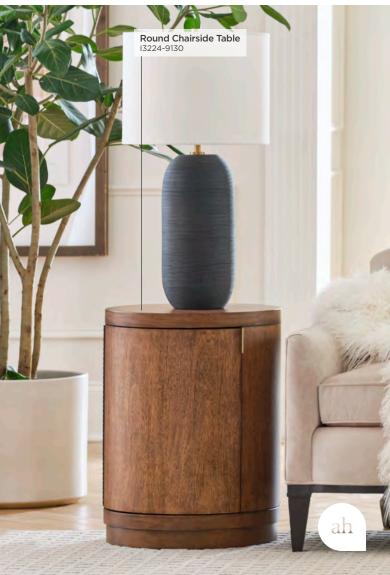

**ROUND CHAIRSIDE TABLE I3224-9130 -** 18W x 24H x 18D FEATURES: 1 door, adjustable shelf