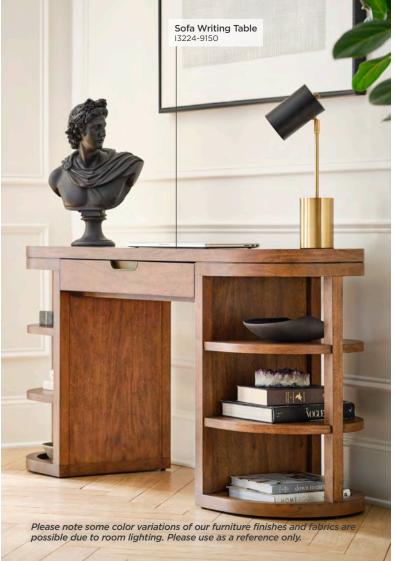

#### **SOFA WRITING TABLE**

**I3224-9150 -** 58W x 30H x 18D

**FEATURES:** High pressure laminate lined drop front keyboard drawer, 4 fixed shelves

**DEMILUNE END TABLE** 

**I3224-9141 -** 28W x 24H x 16D FEATURES: Type A & C USB ports, open shelves