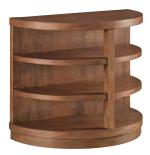

#### **SOFA WRITING TABLE**

**I3224-9150 -** 58W x 30H x 18D

**FEATURES:** High pressure laminate lined drop front keyboard drawer, 4 fixed shelves

**DEMILUNE END TABLE** 

**I3224-9141 -** 28W x 24H x 16D FEATURES: Type A & C USB ports, open shelves