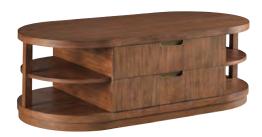

# Caden Collection

LIFT TOP COCKTAIL TABLE

**I3224-9100 -** 54W x 19H x 26D

FEATURES: 1 drawer, 2 doors, rolling casters, lifting top

**COCKTAIL TABLE** 

**I3224-9101 -** 54W x 19H x 26D FEATURES: 2 drawers, open shelves, rolling casters