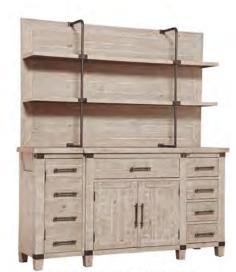

#### **SIDEBOARD & HUTCH**

I349-6802/6805-WST 68W x 78H x 18D FEATURES: Dual AC outlets, felt lined silverware tray, adjustable shelves, cord management