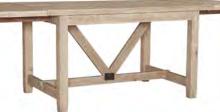

Extendable Counter Height Pedestal Table

349-6052-WST

# Foundry Collection

Shown with Extendable Leaf

**EXTENDABLE TRESTLE DINING TABLE** 

I349-6050-WST 102W x 30H x 40D FEATURES: Two 12" breadboard leaves, 78" closed/102" open, seats up to 8

DINING SIDE CHAIR (2/CTN) I349-6640S-WST 19W x 41H x 23D FEATURES: Performance fabric, webbed seat, 2 per carton

Shown with Extendable Leaf

EXTENDABLE COUNTER HEIGHT PEDESTAL TABLE

I349-6052-WST 70W x 37H x 42D FEATURES: Storage pedestal, metal foot rail, 18" butterfly leaf, 52" closed/70" open, double-duties as a kitchen island, seats up to 4