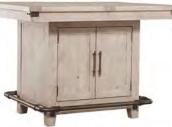

Extendable Counter Height Pedestal Table

349-6052-WST

Shown with Extendable Leaf

EXTENDABLE COUNTER HEIGHT PEDESTAL TABLE

I349-6052-WST 70W x 37H x 42D FEATURES: Storage pedestal, metal foot rail, 18" butterfly leaf, 52" closed/70" open, double-duties as a kitchen island, seats up to 4