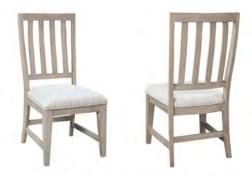

Counter Height Side Chair

1349-6641S-WST

# Foundry Collection

Shown with Extendable Leaf

**EXTENDABLE TRESTLE DINING TABLE** 

I349-6050-WST 102W x 30H x 40D FEATURES: Two 12" breadboard leaves, 78" closed/102" open, seats up to 8

DINING SIDE CHAIR (2/CTN) I349-6640S-WST 19W x 41H x 23D FEATURES: Performance fabric, webbed seat, 2 per carton

COUNTER HEIGHT SIDE CHAIR (2/CTN) I349-6641S-WST 19W x 45H x 23D

FEATURES: Performance fabric, webbed seat, metal foot cap, 2 per carton