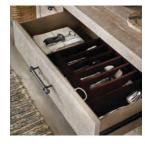

#### Features

AC Outlets (6802)

Self-Storing Butterfly Leaf (6052)

Quality

Performance Fabric (6640S, 6641S)

Felt Lined Silverware Tray (6802)

#### **SIDEBOARD & HUTCH**

I349-6802/6805-WST 68W x 78H x 18D FEATURES: Dual AC outlets, felt lined silverware tray, adjustable shelves, cord management