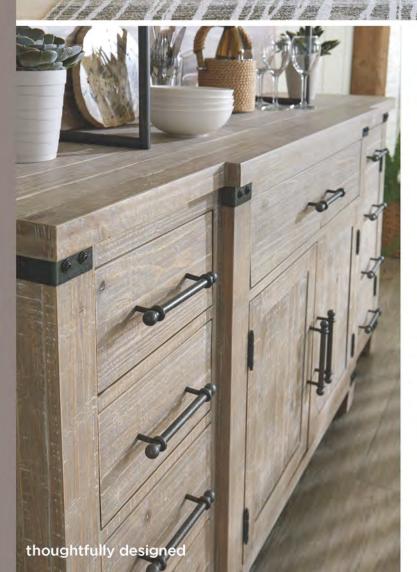

#### **SIDEBOARD & HUTCH**

I349-6802/6805-WST 68W x 78H x 18D FEATURES: Dual AC outlets, felt lined silverware tray, adjustable shelves, cord management

### **Finish and Hardware**

Weathered Stone Finish, Pine Solids & Veneer with Iron Finish Hardware

Please note some color variations of our furniture finishes and fabrics are possible due to room lighting. Please use as a reference only.