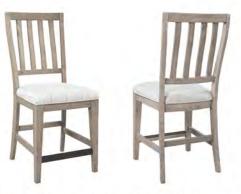

Counter Height Side Chair

1349-6641S-WST

COUNTER HEIGHT SIDE CHAIR (2/CTN) I349-6641S-WST 19W x 45H x 23D

FEATURES: Performance fabric, webbed seat, metal foot cap, 2 per carton