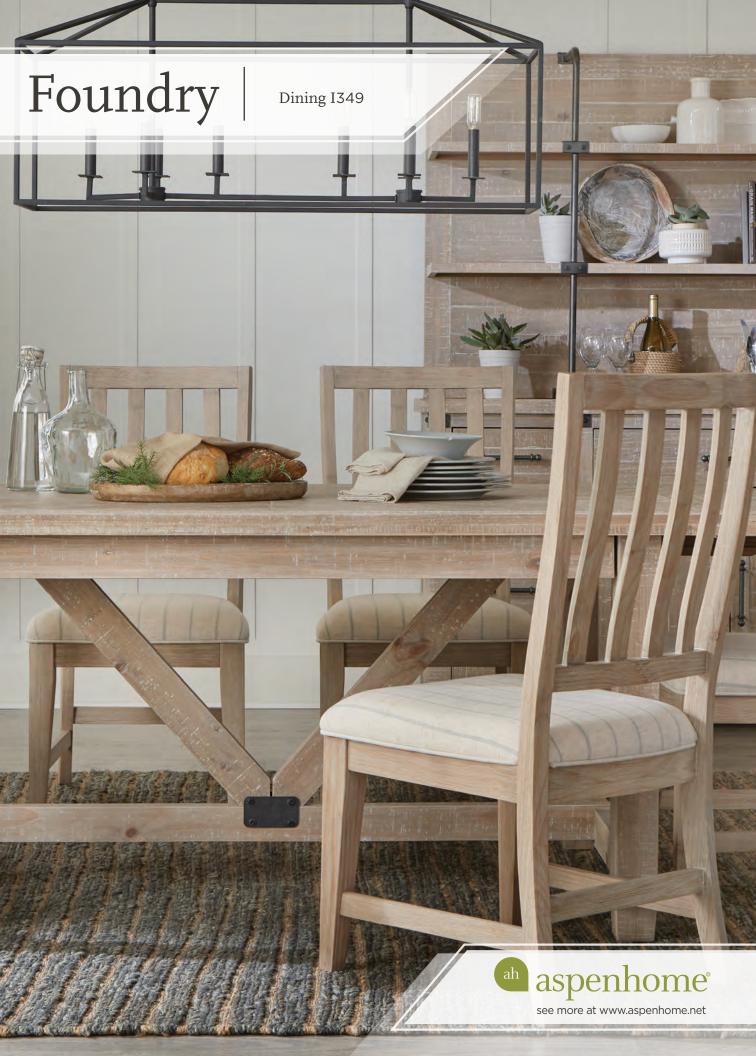

## The Foundry Collection

Foundry embodies the cozy warmth of farmhouse style combined with the rugged and raw flexibility of the industrial style from the Weathered Stone finish to the Iron finish metal accents and hardware. Enjoy ahmazing features throughout such as self-storing butterfly leafs, AC outlets, performance fabric & so much more.

# Foundry Collection

Shown with Extendable Leaf

**EXTENDABLE TRESTLE DINING TABLE** 

I349-6050-WST 102W x 30H x 40D FEATURES: Two 12" breadboard leaves, 78" closed/102" open, seats up to 8

DINING SIDE CHAIR (2/CTN) I349-6640S-WST 19W x 41H x 23D FEATURES: Performance fabric, webbed seat, 2 per carton

Shown with Extendable Leaf

EXTENDABLE COUNTER HEIGHT PEDESTAL TABLE

I349-6052-WST 70W x 37H x 42D FEATURES: Storage pedestal, metal foot rail, 18" butterfly leaf, 52" closed/70" open, double-duties as a kitchen island, seats up to 4

#### **SIDEBOARD & HUTCH**

I349-6802/6805-WST 68W x 78H x 18D FEATURES: Dual AC outlets, felt lined silverware tray, adjustable shelves, cord management