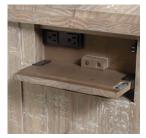

#### Features

AC Outlets (6802)

Self-Storing Butterfly Leaf (6052)

Quality

Performance Fabric (6640S, 6641S)

Felt Lined Silverware Tray (6802)

#### **SIDEBOARD & HUTCH**

I349-6802/6805-WST 68W x 78H x 18D FEATURES: Dual AC outlets, felt lined silverware tray, adjustable shelves, cord management