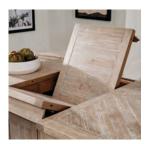

#### Features

AC Outlets (6802)

Self-Storing Butterfly Leaf (6052)

Quality

Performance Fabric (6640S, 6641S)

Felt Lined Silverware Tray (6802)

# Foundry Collection

Shown with Extendable Leaf

**EXTENDABLE TRESTLE DINING TABLE** 

I349-6050-WST 102W x 30H x 40D FEATURES: Two 12" breadboard leaves, 78" closed/102" open, seats up to 8

DINING SIDE CHAIR (2/CTN) I349-6640S-WST 19W x 41H x 23D FEATURES: Performance fabric, webbed seat, 2 per carton

Shown with Extendable Leaf

EXTENDABLE COUNTER HEIGHT PEDESTAL TABLE

I349-6052-WST 70W x 37H x 42D FEATURES: Storage pedestal, metal foot rail, 18" butterfly leaf, 52" closed/70" open, double-duties as a kitchen island, seats up to 4