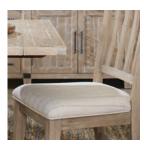

#### Features

AC Outlets (6802)

Self-Storing Butterfly Leaf (6052)

Quality

Performance Fabric (6640S, 6641S)

Felt Lined Silverware Tray (6802)

# Foundry Collection

Shown with Extendable Leaf

**EXTENDABLE TRESTLE DINING TABLE** 

I349-6050-WST 102W x 30H x 40D FEATURES: Two 12" breadboard leaves, 78" closed/102" open, seats up to 8

DINING SIDE CHAIR (2/CTN) I349-6640S-WST 19W x 41H x 23D FEATURES: Performance fabric, webbed seat, 2 per carton