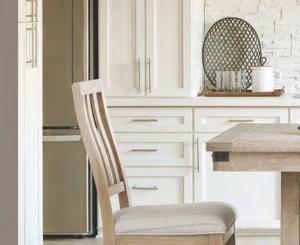

# Foundry Collection

Shown with Extendable Leaf

**EXTENDABLE TRESTLE DINING TABLE** 

I349-6050-WST 102W x 30H x 40D FEATURES: Two 12" breadboard leaves, 78" closed/102" open, seats up to 8

DINING SIDE CHAIR (2/CTN) I349-6640S-WST 19W x 41H x 23D FEATURES: Performance fabric, webbed seat, 2 per carton

COUNTER HEIGHT SIDE CHAIR (2/CTN) I349-6641S-WST 19W x 45H x 23D

FEATURES: Performance fabric, webbed seat, metal foot cap, 2 per carton