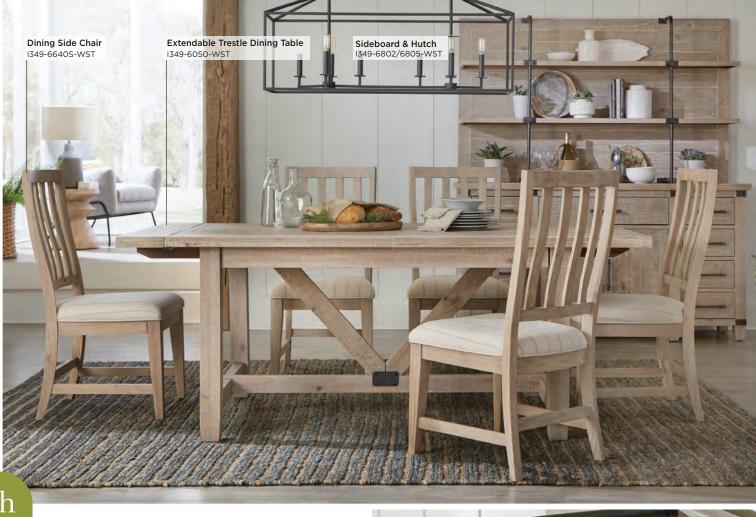

# Foundry Collection

Shown with Extendable Leaf

**EXTENDABLE TRESTLE DINING TABLE** 

I349-6050-WST 102W x 30H x 40D FEATURES: Two 12" breadboard leaves, 78" closed/102" open, seats up to 8

DINING SIDE CHAIR (2/CTN) I349-6640S-WST 19W x 41H x 23D FEATURES: Performance fabric, webbed seat, 2 per carton

Shown with Extendable Leaf

EXTENDABLE COUNTER HEIGHT PEDESTAL TABLE

I349-6052-WST 70W x 37H x 42D FEATURES: Storage pedestal, metal foot rail, 18" butterfly leaf, 52" closed/70" open, double-duties as a kitchen island, seats up to 4

#### **SIDEBOARD & HUTCH**

I349-6802/6805-WST 68W x 78H x 18D FEATURES: Dual AC outlets, felt lined silverware tray, adjustable shelves, cord management