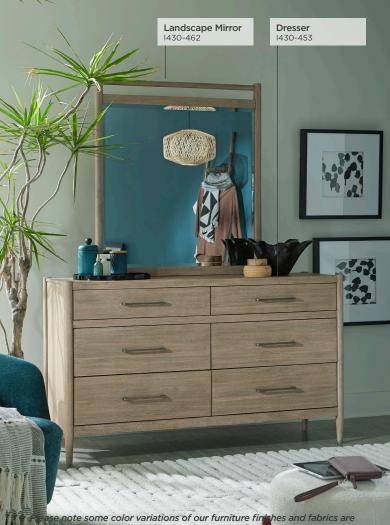

#### **DRESSER & LANDSCAPE MIRROR**

I430-453/462 - 62W x 80H x 18D FEATURES: 6 drawers, felt lined top drawers, cedar lined bottom drawers, beveled glass, wire hanger for wall mounting

CHEST

I430-456 - 38W x 54H x 18D FEATURES: 5 drawers, felt lined top drawer, cedar lined bottom drawer, pullout valet clothing rod on each side