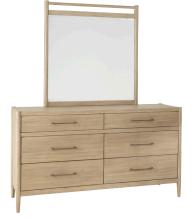

#### **DRESSER & LANDSCAPE MIRROR**

I430-453/462 - 62W x 80H x 18D FEATURES: 6 drawers, felt lined top drawers, cedar lined bottom drawers, beveled glass, wire hanger for wall mounting

CHEST

I430-456 - 38W x 54H x 18D FEATURES: 5 drawers, felt lined top drawer, cedar lined bottom drawer, pullout valet clothing rod on each side