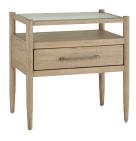

#### **2 DRAWER LIV360 NIGHTSTAND**

I430-450 - 28W x 26H x 17D FEATURES: 2 drawers, felt lined top drawer, cedar lined bottom drawer, AC outlets, 3-way touch pathway lighting

I430-451N - 25W × 26H × 17D FEATURES: Felt lined drawer, glass top, shelf storage