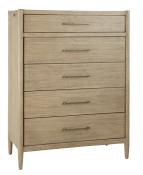

#### **DRESSER & LANDSCAPE MIRROR**

I430-453/462 - 62W x 80H x 18D FEATURES: 6 drawers, felt lined top drawers, cedar lined bottom drawers, beveled glass, wire hanger for wall mounting

CHEST

I430-456 - 38W x 54H x 18D FEATURES: 5 drawers, felt lined top drawer, cedar lined bottom drawer, pullout valet clothing rod on each side