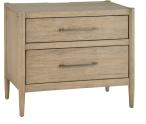

#### **2 DRAWER LIV360 NIGHTSTAND**

I430-450 - 28W x 26H x 17D FEATURES: 2 drawers, felt lined top drawer, cedar lined bottom drawer, AC outlets, 3-way touch pathway lighting

I430-451N - 25W × 26H × 17D FEATURES: Felt lined drawer, glass top, shelf storage