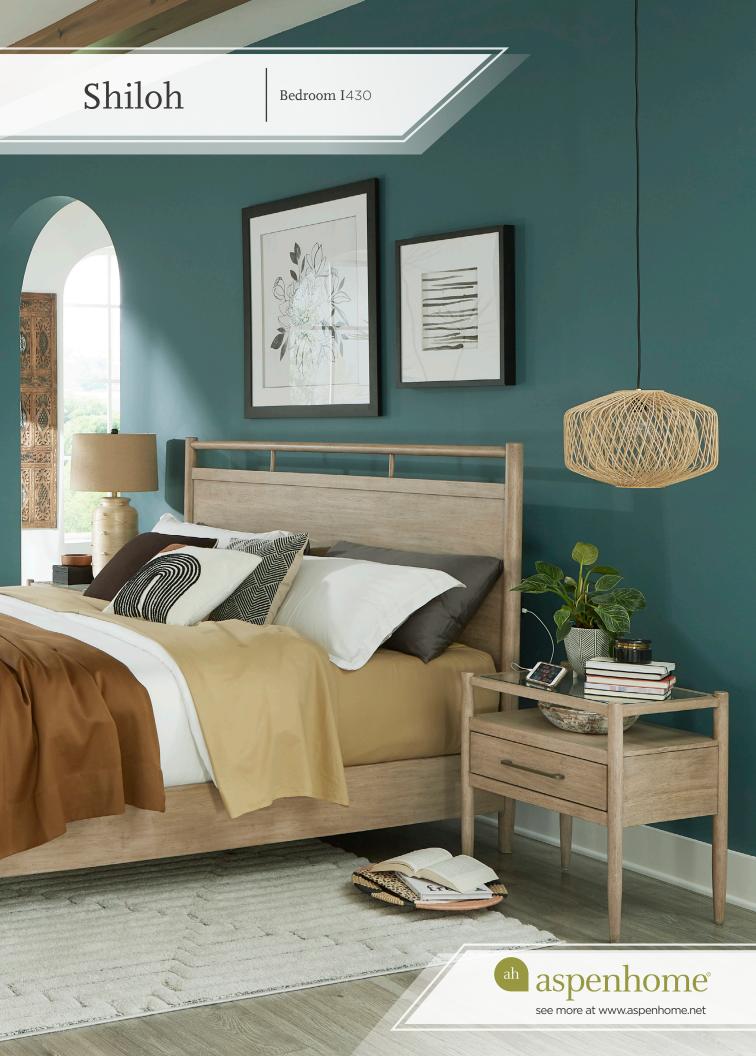

## The Shiloh Collection

This transitional style bedroom collection comes in a natural champagne finish complimented by hardware in a soft aged bronze finish. Enjoy elegant, rounded legs and details reminiscent of beloved mid-century designs with features such as power outlets, felt & cedar lined drawers and so much more.

# Shiloh Collection