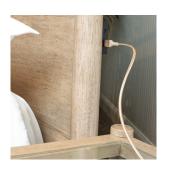

#### PANEL BED

Twin: 1430-512/503/517 - 43W × 52H × 83D Full: 1430-515/507/514 - 58W × 52H × 83D Queen: 1430-412/403/402 - 65W × 52H × 88D King: 1430-415/407/406 - 81W × 52H × 88D Cal King: 1430-415/407/410 - 81W × 52H × 92D FEATURES: Type A & C USB ports on each side of headboard,