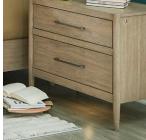

#### **2 DRAWER LIV360 NIGHTSTAND**

I430-450 - 28W x 26H x 17D FEATURES: 2 drawers, felt lined top drawer, cedar lined bottom drawer, AC outlets, 3-way touch pathway lighting

I430-451N - 25W × 26H × 17D FEATURES: Felt lined drawer, glass top, shelf storage