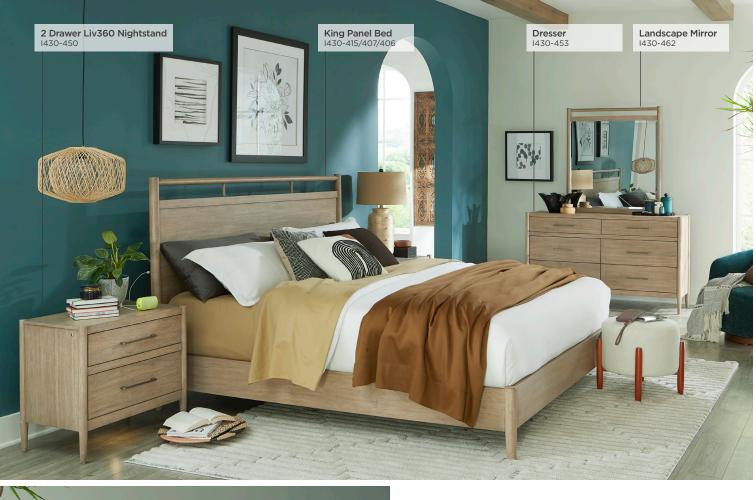

#### PANEL BED

Twin: 1430-512/503/517 - 43W × 52H × 83D Full: 1430-515/507/514 - 58W × 52H × 83D Queen: 1430-412/403/402 - 65W × 52H × 88D King: 1430-415/407/406 - 81W × 52H × 88D Cal King: 1430-415/407/410 - 81W × 52H × 92D FEATURES: Type A & C USB ports on each side of headboard,

#### **DRESSER & LANDSCAPE MIRROR**

I430-453/462 - 62W x 80H x 18D FEATURES: 6 drawers, felt lined top drawers, cedar lined bottom drawers, beveled glass, wire hanger for wall mounting

CHEST

I430-456 - 38W x 54H x 18D FEATURES: 5 drawers, felt lined top drawer, cedar lined bottom drawer, pullout valet clothing rod on each side

#### **2 DRAWER LIV360 NIGHTSTAND**

I430-450 - 28W x 26H x 17D FEATURES: 2 drawers, felt lined top drawer, cedar lined bottom drawer, AC outlets, 3-way touch pathway lighting

I430-451N - 25W × 26H × 17D FEATURES: Felt lined drawer, glass top, shelf storage