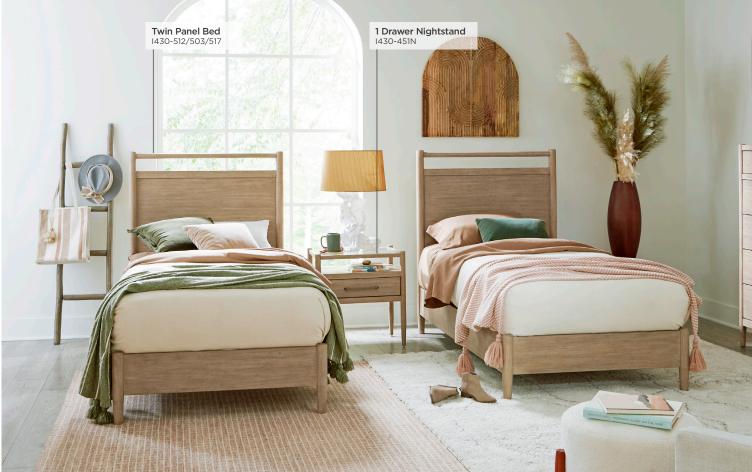

## The Shiloh Collection

This transitional style bedroom collection comes in a natural champagne finish complimented by hardware in a soft aged bronze finish. Enjoy elegant, rounded legs and details reminiscent of beloved mid-century designs with features such as power outlets, felt & cedar lined drawers and so much more.

#### PANEL BED

Twin: 1430-512/503/517 - 43W × 52H × 83D Full: 1430-515/507/514 - 58W × 52H × 83D Queen: 1430-412/403/402 - 65W × 52H × 88D King: 1430-415/407/406 - 81W × 52H × 88D Cal King: 1430-415/407/410 - 81W × 52H × 92D FEATURES: Type A & C USB ports on each side of headboard,

#### **2 DRAWER LIV360 NIGHTSTAND**

I430-450 - 28W x 26H x 17D FEATURES: 2 drawers, felt lined top drawer, cedar lined bottom drawer, AC outlets, 3-way touch pathway lighting

I430-451N - 25W × 26H × 17D FEATURES: Felt lined drawer, glass top, shelf storage