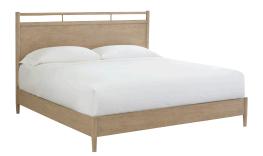

#### PANEL BED

Twin: 1430-512/503/517 - 43W × 52H × 83D Full: 1430-515/507/514 - 58W × 52H × 83D Queen: 1430-412/403/402 - 65W × 52H × 88D King: 1430-415/407/406 - 81W × 52H × 88D Cal King: 1430-415/407/410 - 81W × 52H × 92D FEATURES: Type A & C USB ports on each side of headboard,

decking is included (no box spring required)