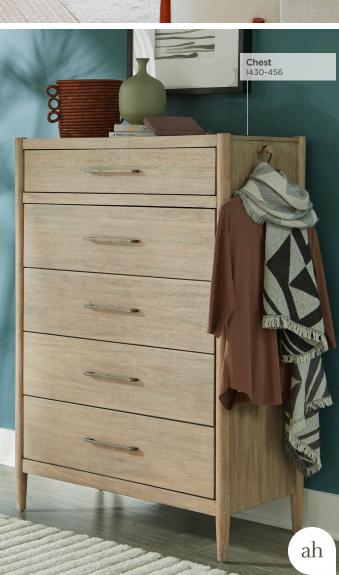

#### **DRESSER & LANDSCAPE MIRROR**

I430-453/462 - 62W x 80H x 18D FEATURES: 6 drawers, felt lined top drawers, cedar lined bottom drawers, beveled glass, wire hanger for wall mounting

CHEST

I430-456 - 38W x 54H x 18D FEATURES: 5 drawers, felt lined top drawer, cedar lined bottom drawer, pullout valet clothing rod on each side