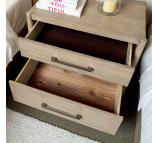

#### **2 DRAWER LIV360 NIGHTSTAND**

I430-450 - 28W x 26H x 17D FEATURES: 2 drawers, felt lined top drawer, cedar lined bottom drawer, AC outlets, 3-way touch pathway lighting

I430-451N - 25W × 26H × 17D FEATURES: Felt lined drawer, glass top, shelf storage