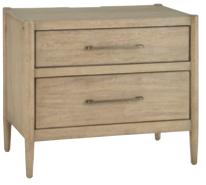

## 2 DRAWER LIV360 NIGHTSTAND

1430-450 - 28W x 26H x 17D

FEATURES: Dual canted AC outlets on back, 2 drawers, 3-way touch

## **1 DRAWER NIGHTSTAND**

1430-451N - 25W x 26H x 17D FEATURES: Glass top,