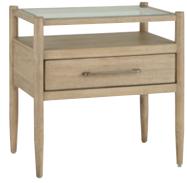

# Shiloh Bedroom I430 aspenhome see more at www.aspenhome.net

# Shiloh Collection



## **PANEL BED**

1430-415/407/406 - 81W x 52H x 88D

**FEATURES:** Type A & C USB ports on headboard, full decking included (no boxspring required), available in Twin, Full, Queen, King & Cal King Sizes







### **DRESSER & LANDSCAPE MIRROR**

1430-453/462 - 62W x 80H x 18D

**FEATURES:** 6 drawers, felt lined top drawers, cedar lined bottom drawers, beveled glass, wire hanger for wall mounting

















FEATURES: 5 drawers, pullout valet clothing rod on each side, felt lined top drawer, cedar lined bottom drawer













## 2 DRAWER LIV360 NIGHTSTAND

1430-450 - 28W x 26H x 17D

FEATURES: Dual canted AC outlets on back, 2 drawers, 3-way touch























## **1 DRAWER NIGHTSTAND**

1430-451N - 25W x 26H x 17D FEATURES: Glass top,















# Dresser 1430-453 Landscape Mirror 1430-462 thoughtfully designed

# **The Shiloh Collection**

This transitional style bedroom collection comes in a natural Champagne finish complimented by hardware in a soft aged bronze finish. Enjoy elegant, rounded legs and details reminiscent of beloved mid-century designs with features such as power outlets, felt & cedar lined drawers and so much more.

## Finish and Hardware



Champagne Finish with Aged Brass Finish Hardware

Please note some color variations of our furniture finishes and fabrics are possible due to room lighting. Please use as a reference only.

## **Features**



**USB Charging Ports** 



**Pathway Lighting** 



Pullout Valet Rods