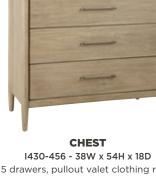

### **DRESSER & LANDSCAPE MIRROR**

1430-453/462 - 62W x 80H x 18D

**FEATURES:** 6 drawers, felt lined top drawers, cedar lined bottom drawers, beveled glass, wire hanger for wall mounting

FEATURES: 5 drawers, pullout valet clothing rod on each side, felt lined top drawer, cedar lined bottom drawer