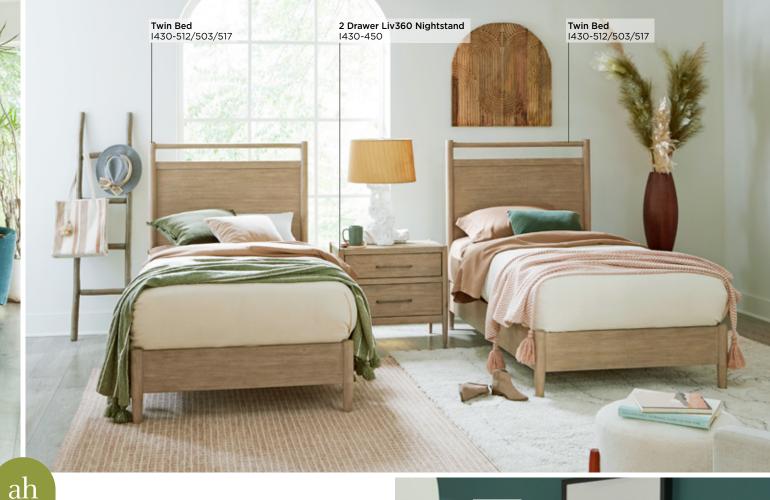

## 2 DRAWER LIV360 NIGHTSTAND

1430-450 - 28W x 26H x 17D

FEATURES: Dual canted AC outlets on back, 2 drawers, 3-way touch