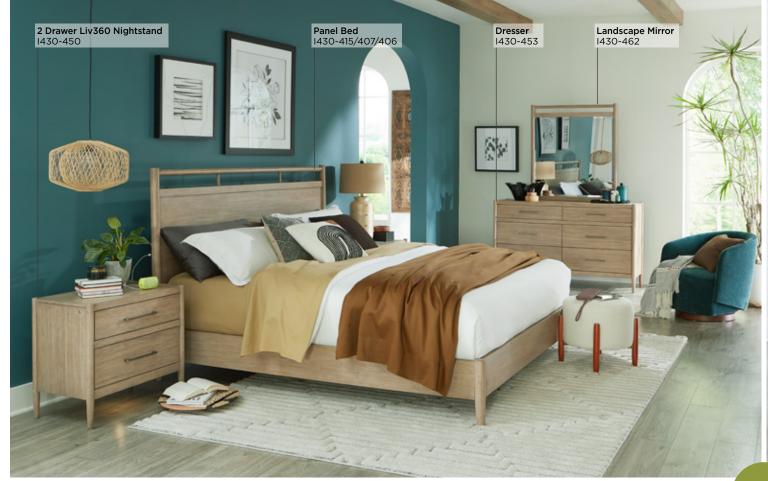

## **PANEL BED**

1430-415/407/406 - 81W x 52H x 88D

**FEATURES:** Type A & C USB ports on headboard, full decking included (no boxspring required), available in Twin, Full, Queen, King & Cal King Sizes

### **DRESSER & LANDSCAPE MIRROR**

1430-453/462 - 62W x 80H x 18D

**FEATURES:** 6 drawers, felt lined top drawers, cedar lined bottom drawers, beveled glass, wire hanger for wall mounting

FEATURES: 5 drawers, pullout valet clothing rod on each side, felt lined top drawer, cedar lined bottom drawer

## 2 DRAWER LIV360 NIGHTSTAND

1430-450 - 28W x 26H x 17D

FEATURES: Dual canted AC outlets on back, 2 drawers, 3-way touch

# **The Shiloh Collection**

This transitional style bedroom collection comes in a natural Champagne finish complimented by hardware in a soft aged bronze finish. Enjoy elegant, rounded legs and details reminiscent of beloved mid-century designs with features such as power outlets, felt & cedar lined drawers and so much more.