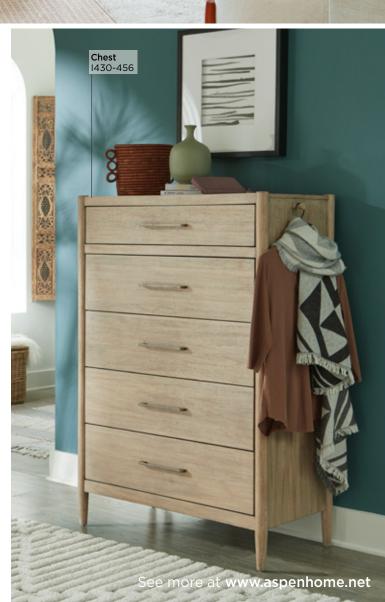

# **The Shiloh Collection**

This transitional style bedroom collection comes in a natural Champagne finish complimented by hardware in a soft aged bronze finish. Enjoy elegant, rounded legs and details reminiscent of beloved mid-century designs with features such as power outlets, felt & cedar lined drawers and so much more.