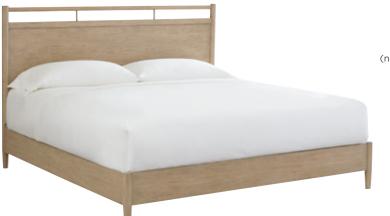

## **PANEL BED**

1430-415/407/406 - 81W x 52H x 88D

**FEATURES:** Type A & C USB ports on headboard, full decking included (no boxspring required), available in Twin, Full, Queen, King & Cal King Sizes