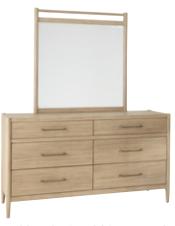

### **DRESSER & LANDSCAPE MIRROR**

1430-453/462 - 62W x 80H x 18D

**FEATURES:** 6 drawers, felt lined top drawers, cedar lined bottom drawers, beveled glass, wire hanger for wall mounting

FEATURES: 5 drawers, pullout valet clothing rod on each side, felt lined top drawer, cedar lined bottom drawer

# Dresser 1430-453 Landscape Mirror 1430-462 thoughtfully designed