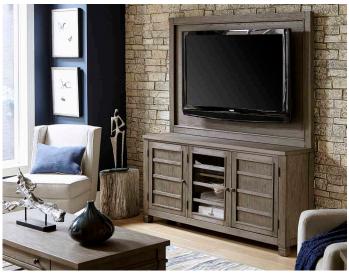

#### I45-275B-BAR 75" TV Backer 75W x 44H x 3D

FEATURES: • Fits up to a 75" television

• TV mounting bracket included

I45-225L-BAR LF Pier 25W x 79H x 16D I45-225R-BAR RF Pier

#### 25W x 79H x 16D *FEATURES:*

### • 3 fixed shelves

Finished top on piers

I45-265-BAR 65" Console 65W x 32H x 16D

### FEATURES:

- 3 doors
- Adjustable shelves
- I45-265B-BAR 65" TV Backer 65W x 44H x 3D