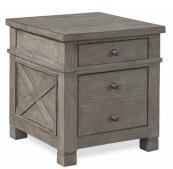

• 1 drop front drawer

I45-9140-STN End Table 23W x 24H x 24D

• 2 drawers

• Bottom drawer holds letter or legal size files

I45-9130-BAR Chairside Table 19W x 24H x 22D FEATURES: • 1 drawer