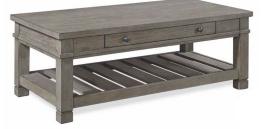

#### FEATURES:

- Fits up to a 65" television
- TV mounting bracket included

I45-9100-STN Cocktail Table 52W x 19H x 26D *FEATURES:* • 1 drawer • Slotted shelf

I45-9160-BAR Sofa Writing Table 52W x 30H x 19D FEATURES: