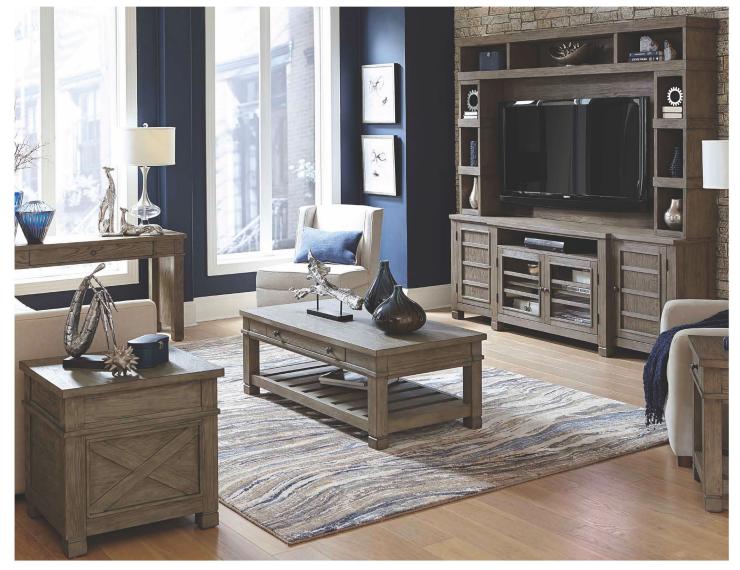

# say **ahhh...**

145-265/265B-STN

ah... quality

- Dovetail drawer construction for long lasting durability
- Stainless steel ball bearing drawer guides to withstand long term use

145-265/265B-BAR

I45-275-BAR 75" Console 75W x 32H x 18D *FEATURES:* 

#### FEATURES:

- Fits up to a 65" television
- TV mounting bracket included

I45-9100-STN Cocktail Table 52W x 19H x 26D *FEATURES:* • 1 drawer • Slotted shelf

I45-9160-BAR Sofa Writing Table 52W x 30H x 19D FEATURES:

• 1 drop front drawer

I45-9140-STN End Table 23W x 24H x 24D

• 2 drawers

• Bottom drawer holds letter or legal size files

I45-9130-BAR Chairside Table 19W x 24H x 22D FEATURES: • 1 drawer