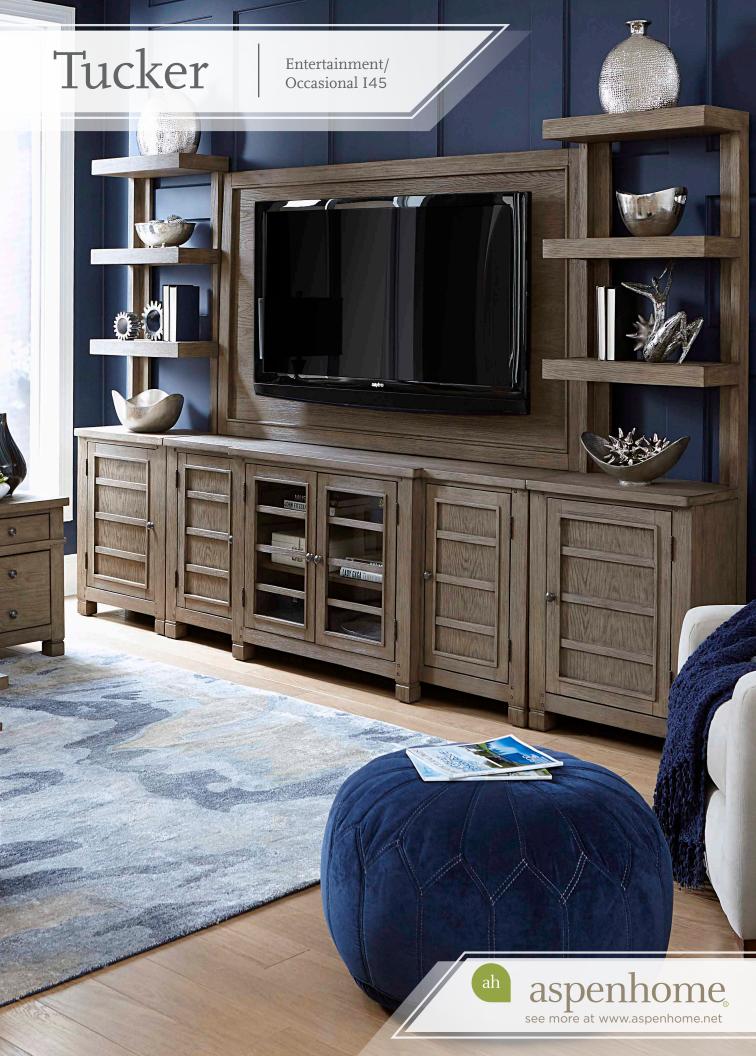

## 84" Console and Hutch I45-284/284H-STN I45-9160/9140/9130/9100-STN

## thoughtfully designed

This urban farmhouse styled collection consists of a relaxed finish married with clean lines and familiar design elements taken from old barns and country homes. Includes knob hardware in a gunmetal finish.

### I45-284H-STN 84" Hutch 86W x 55H x 12D

#### FEATURES:

Fits up to a 75" televisionTV mounting bracket included

I45-284-STN 84" Console 84W x 32H x 18D

## FEATURES:

- 4 doors
- Adjustable shelvesAccommodates a soundbar
- Accommodates a soundba