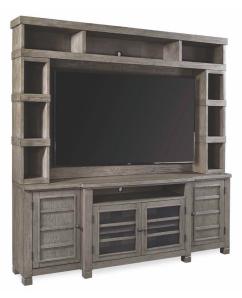

## 84" Console and Hutch I45-284/284H-STN I45-9160/9140/9130/9100-STN

### I45-284H-STN 84" Hutch 86W x 55H x 12D

#### FEATURES:

Fits up to a 75" televisionTV mounting bracket included

I45-284-STN 84" Console 84W x 32H x 18D

## FEATURES:

- 4 doors
- Adjustable shelvesAccommodates a soundbar
- Accommodates a soundba