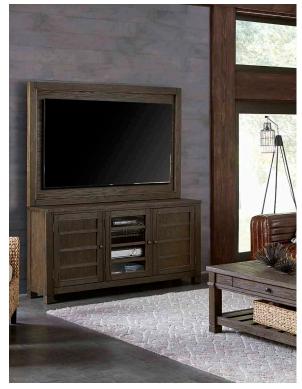

### • 3 fixed shelves

Finished top on piers

I45-265-BAR 65" Console 65W x 32H x 16D

### FEATURES:

- 3 doors
- Adjustable shelves
- I45-265B-BAR 65" TV Backer 65W x 44H x 3D

#### FEATURES:

- Fits up to a 65" television
- TV mounting bracket included

I45-9100-STN Cocktail Table 52W x 19H x 26D *FEATURES:* • 1 drawer • Slotted shelf

I45-9160-BAR Sofa Writing Table 52W x 30H x 19D FEATURES: