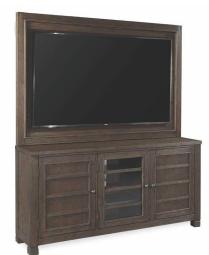

#### I45-275B-BAR 75" TV Backer 75W x 44H x 3D

FEATURES: • Fits up to a 75" television

• TV mounting bracket included

I45-225L-BAR LF Pier 25W x 79H x 16D I45-225R-BAR RF Pier

#### 25W x 79H x 16D *FEATURES:*

### • 3 fixed shelves

Finished top on piers

I45-265-BAR 65" Console 65W x 32H x 16D

### FEATURES:

- 3 doors
- Adjustable shelves
- I45-265B-BAR 65" TV Backer 65W x 44H x 3D

#### FEATURES:

- Fits up to a 65" television
- TV mounting bracket included

I45-9100-STN Cocktail Table 52W x 19H x 26D *FEATURES:* • 1 drawer • Slotted shelf

I45-9160-BAR Sofa Writing Table 52W x 30H x 19D FEATURES: