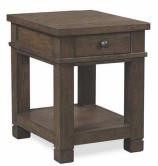

#### FEATURES:

- Fits up to a 65" television
- TV mounting bracket included

I45-9100-STN Cocktail Table 52W x 19H x 26D *FEATURES:* • 1 drawer • Slotted shelf

I45-9160-BAR Sofa Writing Table 52W x 30H x 19D FEATURES: