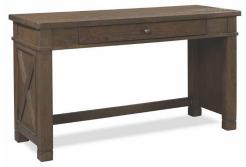

#### FEATURES:

- Fits up to a 65" television
- TV mounting bracket included

I45-9100-STN Cocktail Table 52W x 19H x 26D *FEATURES:* • 1 drawer • Slotted shelf

I45-9160-BAR Sofa Writing Table 52W x 30H x 19D FEATURES:

• 1 drop front drawer

I45-9140-STN End Table 23W x 24H x 24D

• 2 drawers

• Bottom drawer holds letter or legal size files

I45-9130-BAR Chairside Table 19W x 24H x 22D FEATURES: • 1 drawer