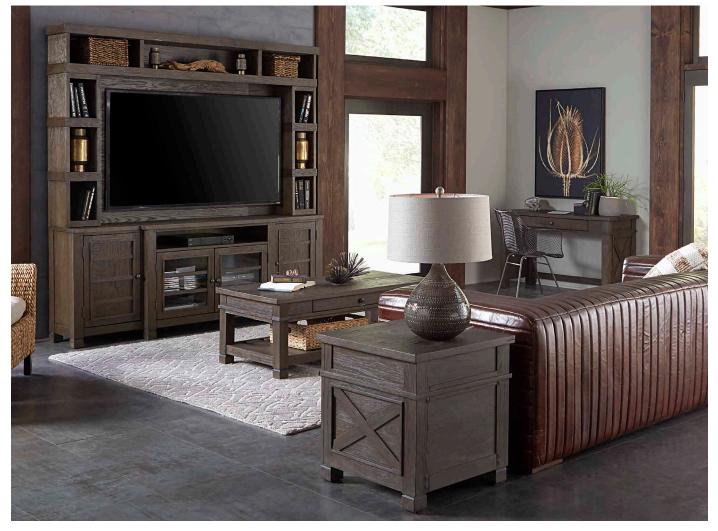

## 84" Console and Hutch I45-284/284H-STN I45-9160/9140/9130/9100-STN

## thoughtfully designed

This urban farmhouse styled collection consists of a relaxed finish married with clean lines and familiar design elements taken from old barns and country homes. Includes knob hardware in a gunmetal finish.

#### Stone (STN) Finish

Bark (BAR) Finish

see more at www.aspenhome.net

\*Accessories and electronic components are for display purposes only.

### I45-284H-STN 84" Hutch 86W x 55H x 12D

#### FEATURES:

Fits up to a 75" televisionTV mounting bracket included

I45-284-STN 84" Console 84W x 32H x 18D

#### FEATURES:

- Fits up to a 65" television
- TV mounting bracket included

I45-9100-STN Cocktail Table 52W x 19H x 26D *FEATURES:* • 1 drawer • Slotted shelf

I45-9160-BAR Sofa Writing Table 52W x 30H x 19D FEATURES:

• 1 drop front drawer

I45-9140-STN End Table 23W x 24H x 24D

• 2 drawers

• Bottom drawer holds letter or legal size files

I45-9130-BAR Chairside Table 19W x 24H x 22D FEATURES: • 1 drawer