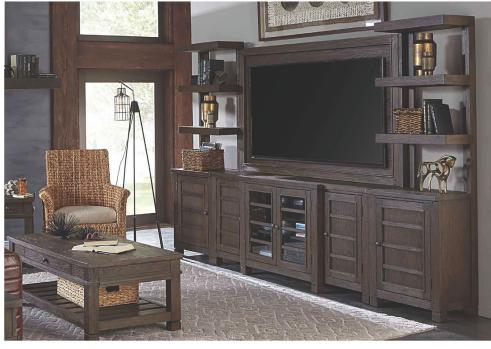

# 84" Console and Hutch I45-284/284H-BAR I45-9160/9140/9100-BAR

### I45-284H-STN 84" Hutch 86W x 55H x 12D

#### FEATURES:

Fits up to a 75" televisionTV mounting bracket included

I45-284-STN 84" Console 84W x 32H x 18D

## FEATURES:

- 4 doors
- Adjustable shelvesAccommodates a soundbar
- Accommodates a soundba