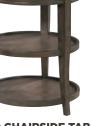

FEATURES: 2 removable trays, lift top, rolling casters, lower shelf

**SOFA TABLE WITH STOOLS** 

**I540-9150 -** 58W x 37H x 18D FEATURES: 2 stools

**ROUND CHAIRSIDE TABLE I540-9130 -** 18W x 25H x 18D FEATURES: 2 shelves