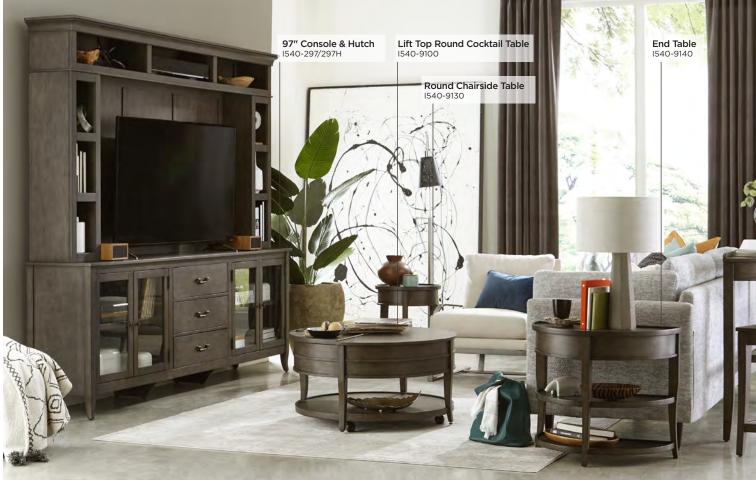

#### 97" CONSOLE & HUTCH

**I540-297/297H -** 97W x 88H x 18D

FEATURES: 4 doors, 3 drawers, adjustable shelves, cord management

Generous Storage

Shelf Storage

LIFT TOP ROUND COCKTAIL TABLE

**I540-9100 -** 36W x 19H x 36D

FEATURES: 2 removable trays, lift top, rolling casters, lower shelf

**SOFA TABLE WITH STOOLS** 

**I540-9150 -** 58W x 37H x 18D FEATURES: 2 stools

**ROUND CHAIRSIDE TABLE I540-9130 -** 18W x 25H x 18D FEATURES: 2 shelves

**END TABLE I540-9140 -** 28W x 25H x 16D

FEATURES: AC outlets, 2 shelves