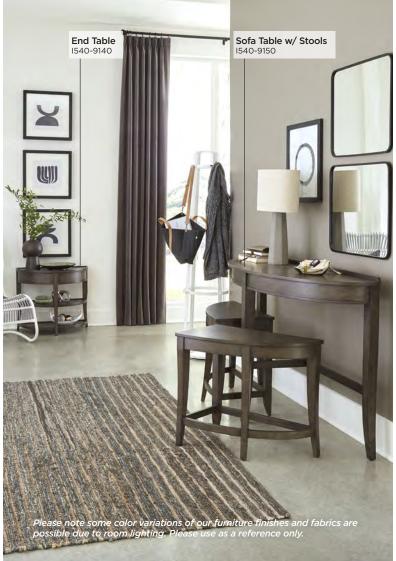

# Blakely

Entertainment & Occasional I540





see more at www.aspenhome.net





## The Blakely Collection

Blakely presents a style that is both understated and elegant while being perfectly balanced between opposite aesthetics such as feminine and masculine, straight and curved or light and dark. Enjoy a wide variety of unique features such as a lifting table top, nesting stools, felt lined drawers, built-in AC outlets and storage areas.

## **Finish and Hardware**



Sable Brown Finish, Birch Veneer with Antique Bronze Finish Hardware

### **Built With You In Mind**

- Dovetail drawer construction for long-lasting strength and durability.
- Stainless steel ball bearing drawer slides provide smooth movement and durability.
- Enjoy stylish and functional features to accommodate today's lifestyle needs.



## **Features**



**AC Outlets** 



Lifting Table Top



**