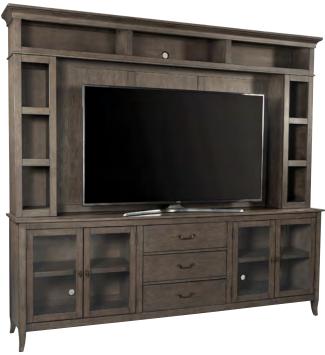

#### 97" CONSOLE & HUTCH

**I540-297/297H -** 97W x 88H x 18D

FEATURES: 4 doors, 3 drawers, adjustable shelves, cord management

Generous Storage

Shelf Storage

LIFT TOP ROUND COCKTAIL TABLE

**I540-9100 -** 36W x 19H x 36D