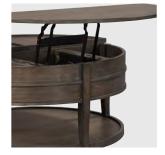

## **Features**

**AC Outlets** 

Lifting Table Top

**Rolling Casters** 

**Generous Storage** 

FEATURES: 2 removable trays, lift top, rolling casters, lower shelf

**SOFA TABLE WITH STOOLS** 

**I540-9150 -** 58W x 37H x 18D FEATURES: 2 stools

**ROUND CHAIRSIDE TABLE I540-9130 -** 18W x 25H x 18D FEATURES: 2 shelves