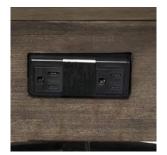

## **Features**

**AC Outlets** 

Lifting Table Top

**Rolling Casters** 

**Generous Storage** 

**END TABLE I540-9140 -** 28W x 25H x 16D

FEATURES: AC outlets, 2 shelves