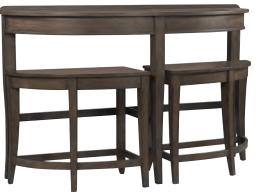

FEATURES: 2 removable trays, lift top, rolling casters, lower shelf

**SOFA TABLE WITH STOOLS** 

**I540-9150 -** 58W x 37H x 18D FEATURES: 2 stools

**ROUND CHAIRSIDE TABLE I540-9130 -** 18W x 25H x 18D FEATURES: 2 shelves