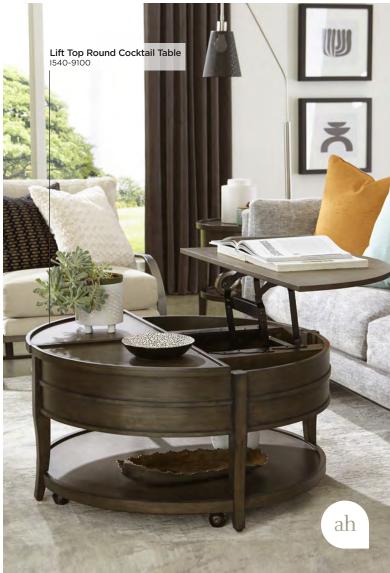

#### 97" CONSOLE & HUTCH

**I540-297/297H -** 97W x 88H x 18D

FEATURES: 4 doors, 3 drawers, adjustable shelves, cord management

Generous Storage

Shelf Storage

LIFT TOP ROUND COCKTAIL TABLE

**I540-9100 -** 36W x 19H x 36D

FEATURES: 2 removable trays, lift top, rolling casters, lower shelf

**SOFA TABLE WITH STOOLS** 

**I540-9150 -** 58W x 37H x 18D FEATURES: 2 stools

**ROUND CHAIRSIDE TABLE I540-9130 -** 18W x 25H x 18D FEATURES: 2 shelves