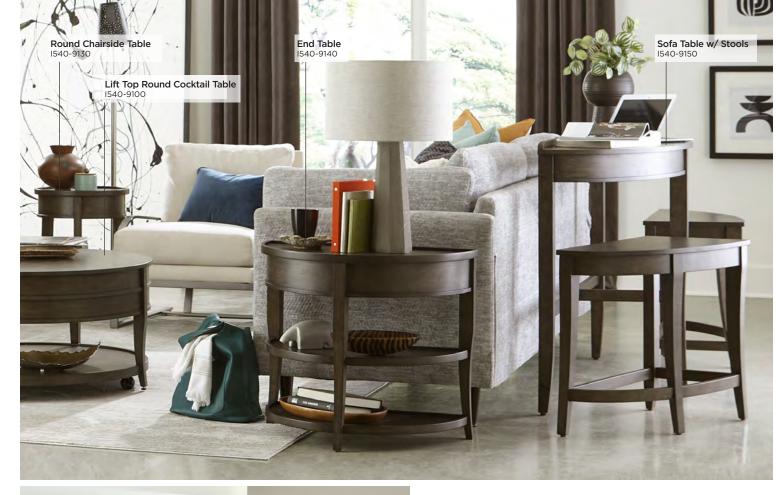

#### 97" CONSOLE & HUTCH

**I540-297/297H -** 97W x 88H x 18D

FEATURES: 4 doors, 3 drawers, adjustable shelves, cord management

Generous Storage

Shelf Storage

LIFT TOP ROUND COCKTAIL TABLE

**I540-9100 -** 36W x 19H x 36D

FEATURES: 2 removable trays, lift top, rolling casters, lower shelf

**SOFA TABLE WITH STOOLS** 

**I540-9150 -** 58W x 37H x 18D FEATURES: 2 stools

**ROUND CHAIRSIDE TABLE I540-9130 -** 18W x 25H x 18D FEATURES: 2 shelves

**END TABLE I540-9140 -** 28W x 25H x 16D

FEATURES: AC outlets, 2 shelves