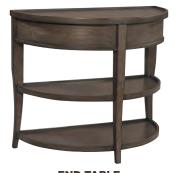

Features**



**AC Outlets** 



Lifting Table Top



**Rolling Casters** 



**Generous Storage** 



#### **LEARN MORE**

Scan the QR code and click on the link to see more images and information on this aspenhome\* furniture collection.

Trouble scanning? Visit qrco.de/beOmmJ



## **Blakely Collection**



#### 97" CONSOLE & HUTCH

**I540-297/297H -** 97W x 88H x 18D

FEATURES: 4 doors, 3 drawers, adjustable shelves, cord management









Generous Storage

Shelf Storage

LIFT TOP ROUND COCKTAIL TABLE

**I540-9100 -** 36W x 19H x 36D

FEATURES: 2 removable trays, lift top, rolling casters, lower shelf

















**SOFA TABLE WITH STOOLS** 

**I540-9150 -** 58W x 37H x 18D FEATURES: 2 stools







**ROUND CHAIRSIDE TABLE I540-9130 -** 18W x 25H x 18D FEATURES: 2 shelves









**END TABLE I540-9140 -** 28W x 25H x 16D

FEATURES: AC outlets, 2 shelves