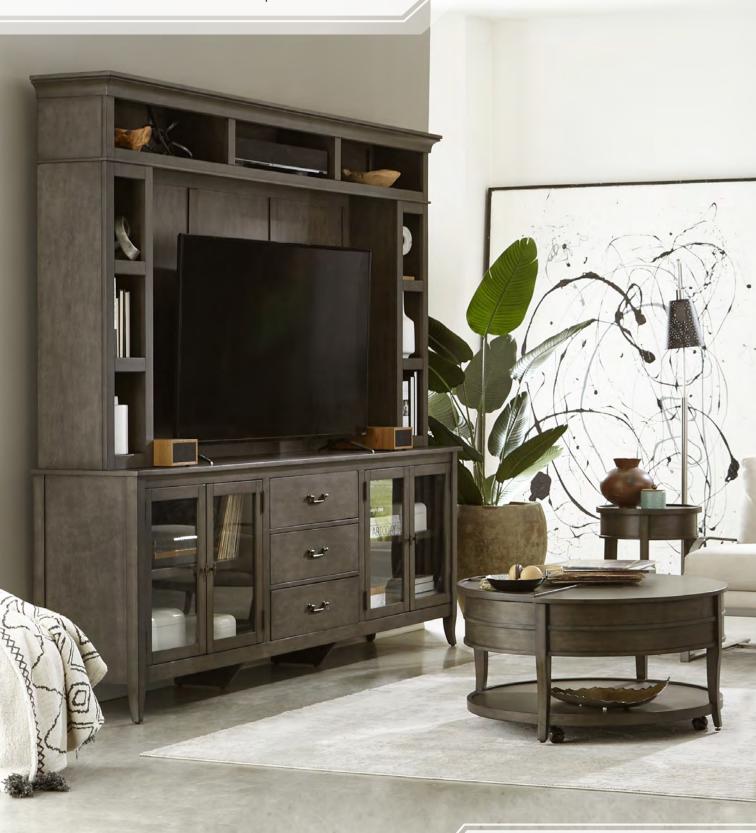

#### 97" CONSOLE & HUTCH

**I540-297/297H -** 97W x 88H x 18D

FEATURES: 4 doors, 3 drawers, adjustable shelves, cord management

Generous Storage

Shelf Storage

LIFT TOP ROUND COCKTAIL TABLE

**I540-9100 -** 36W x 19H x 36D