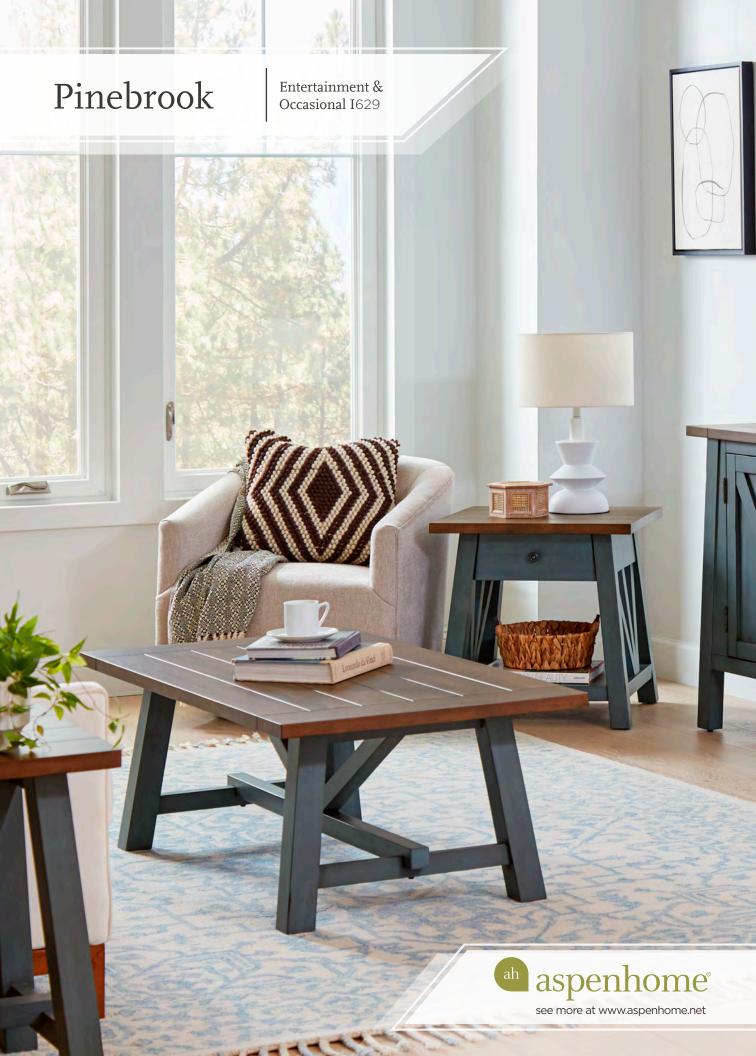

# The Pinebrook Collection

This farmhouse style collection offers a look that is both enduring and warm-hearted, yet minimal and contemporary. The truss style details and angular silhouettes are reminiscent of well-loved architectural structures found throughout the world. Enjoy generous storage and functional features such as USB charging ports and more.

# **Finish and Hardware**

Denim Finish with Metal Knob Hardware