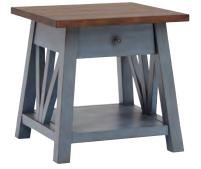

84" CONSOLE I629-284-DEN - 84W x 35H x 18D FEATURES: 4 doors, adjustable shelves, cord management

**COCKTAIL TABLE** 

I629-9100-DEN - 50W x 18H x 28D FEATURES: Truss style base

END TABLE I629-9140-DEN - 24W x 24H x 24D FEATURES: 1 drawer, truss style base, lower shelf