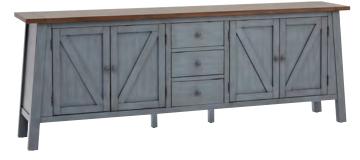

# Pinebrook Collection

96" CONSOLE I629-297-DEN - 97W x 35H x 18D FEATURES: 4 doors, 3 drawers, adjustable shelves, cord management

CONSOLE BAR TABLE I629-9151-DEN - 68W x 36H x 20D FEATURES: USB ports, drink shelf, truss style base

84" CONSOLE I629-284-DEN - 84W x 35H x 18D FEATURES: 4 doors, adjustable shelves, cord management

**COCKTAIL TABLE** 

I629-9100-DEN - 50W x 18H x 28D FEATURES: Truss style base

END TABLE I629-9140-DEN - 24W x 24H x 24D FEATURES: 1 drawer, truss style base, lower shelf