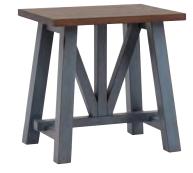

STOOL 1629-9200 - 18W x 23H x 15D FEATURES: Matching wood tone finish

CHAIRSIDE TABLE 1629-9130-DEN - 18W x 24H x 24D FEATURES: Truss style base