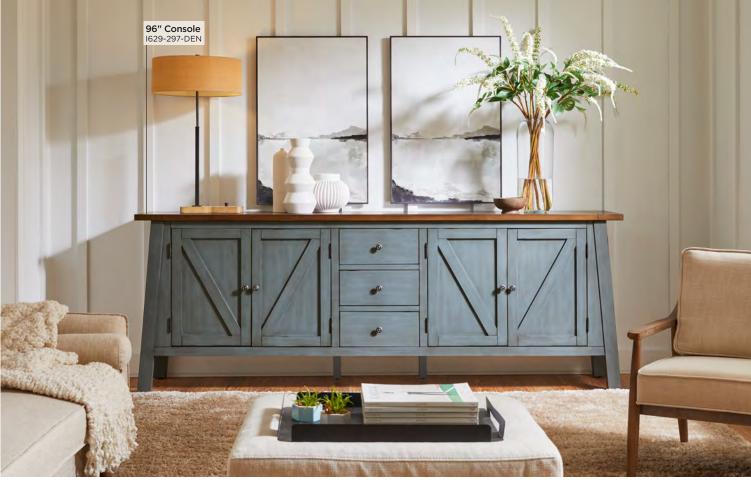

# Pinebrook Collection

96" CONSOLE I629-297-DEN - 97W x 35H x 18D FEATURES: 4 doors, 3 drawers, adjustable shelves, cord management

CONSOLE BAR TABLE I629-9151-DEN - 68W x 36H x 20D FEATURES: USB ports, drink shelf, truss style base