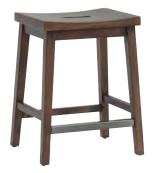

STOOL 1629-9200 - 18W x 23H x 15D FEATURES: Matching wood tone finish

CHAIRSIDE TABLE 1629-9130-DEN - 18W x 24H x 24D FEATURES: Truss style base