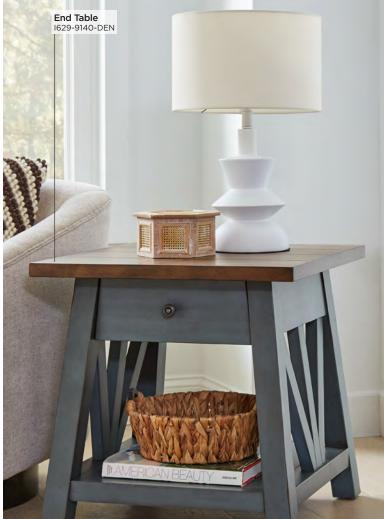

84" CONSOLE I629-284-DEN - 84W x 35H x 18D FEATURES: 4 doors, adjustable shelves, cord management

**COCKTAIL TABLE** 

I629-9100-DEN - 50W x 18H x 28D FEATURES: Truss style base

END TABLE I629-9140-DEN - 24W x 24H x 24D FEATURES: 1 drawer, truss style base, lower shelf