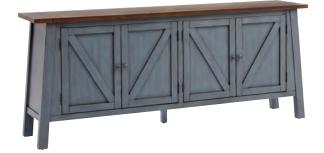

84" CONSOLE I629-284-DEN - 84W x 35H x 18D FEATURES: 4 doors, adjustable shelves, cord management

**COCKTAIL TABLE** 

I629-9100-DEN - 50W x 18H x 28D FEATURES: Truss style base

END TABLE I629-9140-DEN - 24W x 24H x 24D FEATURES: 1 drawer, truss style base, lower shelf