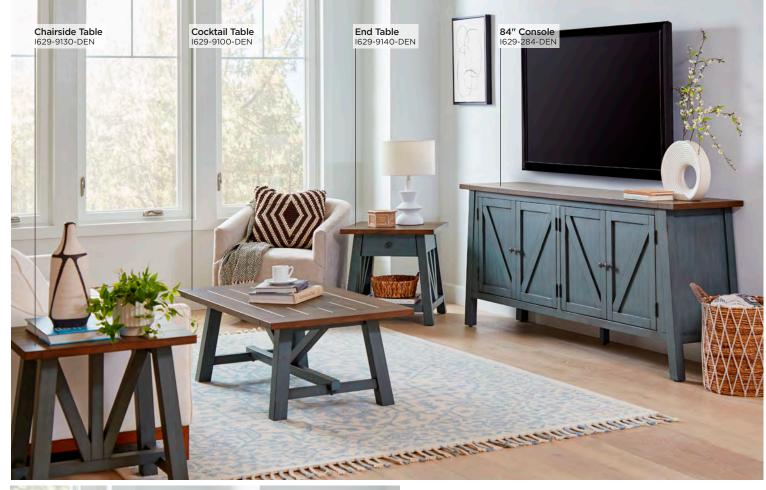

84" CONSOLE I629-284-DEN - 84W x 35H x 18D FEATURES: 4 doors, adjustable shelves, cord management

**COCKTAIL TABLE** 

I629-9100-DEN - 50W x 18H x 28D FEATURES: Truss style base

END TABLE I629-9140-DEN - 24W x 24H x 24D FEATURES: 1 drawer, truss style base, lower shelf

STOOL 1629-9200 - 18W x 23H x 15D FEATURES: Matching wood tone finish

CHAIRSIDE TABLE 1629-9130-DEN - 18W x 24H x 24D FEATURES: Truss style base