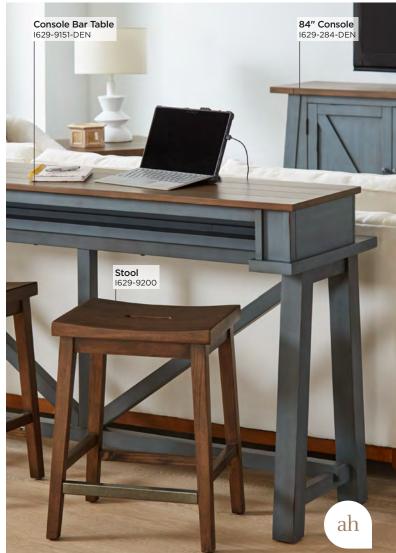

# Pinebrook Collection

96" CONSOLE I629-297-DEN - 97W x 35H x 18D FEATURES: 4 doors, 3 drawers, adjustable shelves, cord management

CONSOLE BAR TABLE I629-9151-DEN - 68W x 36H x 20D FEATURES: USB ports, drink shelf, truss style base

84" CONSOLE I629-284-DEN - 84W x 35H x 18D FEATURES: 4 doors, adjustable shelves, cord management

**COCKTAIL TABLE** 

I629-9100-DEN - 50W x 18H x 28D FEATURES: Truss style base

END TABLE I629-9140-DEN - 24W x 24H x 24D FEATURES: 1 drawer, truss style base, lower shelf

STOOL 1629-9200 - 18W x 23H x 15D FEATURES: Matching wood tone finish

CHAIRSIDE TABLE 1629-9130-DEN - 18W x 24H x 24D FEATURES: Truss style base