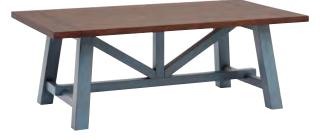

84" CONSOLE I629-284-DEN - 84W x 35H x 18D FEATURES: 4 doors, adjustable shelves, cord management

**COCKTAIL TABLE** 

I629-9100-DEN - 50W x 18H x 28D FEATURES: Truss style base

END TABLE I629-9140-DEN - 24W x 24H x 24D FEATURES: 1 drawer, truss style base, lower shelf