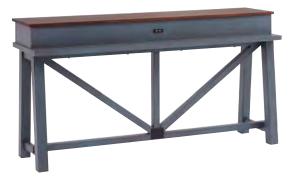

# Pinebrook Collection

96" CONSOLE I629-297-DEN - 97W x 35H x 18D FEATURES: 4 doors, 3 drawers, adjustable shelves, cord management

CONSOLE BAR TABLE I629-9151-DEN - 68W x 36H x 20D FEATURES: USB ports, drink shelf, truss style base