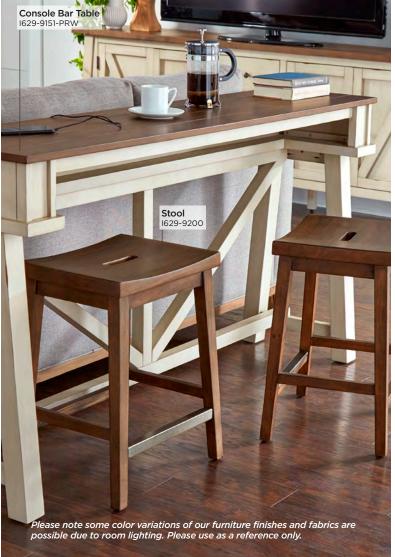

#### **CONSOLE BAR TABLE**

**I629-9151-PRW -** 68W x 36H x 20D FEATURES: USB ports, drink shelf, truss style base

## **STOOL**

**1629-9200 -** 18W x 23H x 15D FEATURES: Matching wood tone finish