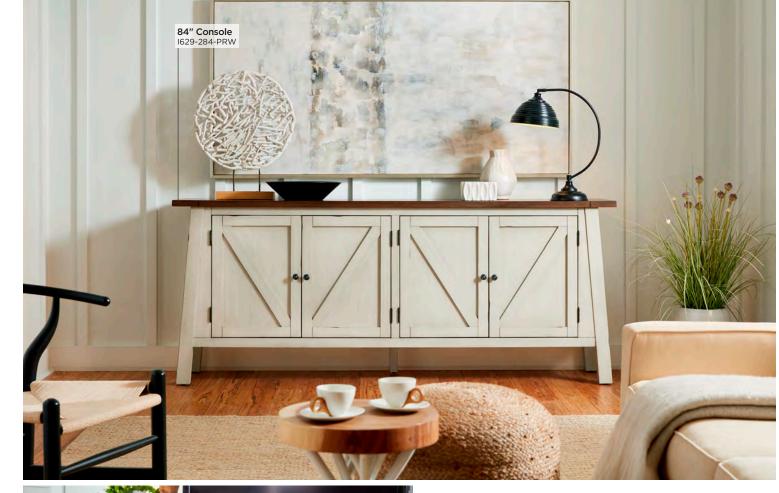

#### 84" CONSOLE

**1629-284-PRW -** 84W x 35H x 18D

FEATURES: 4 doors, adjustable shelves, cord management