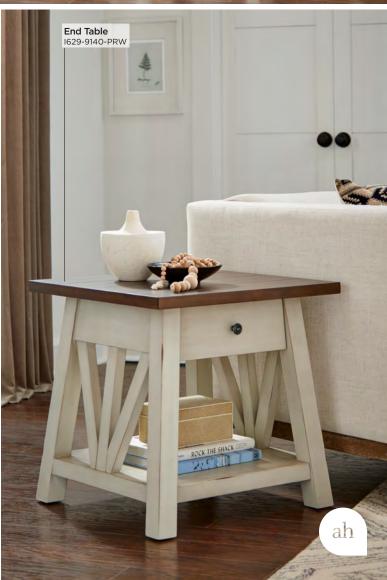

#### **END TABLE**

**I629-9140-PRW -** 24W x 24H x 24D FEATURES: 1 drawer, truss style base, lower shelf