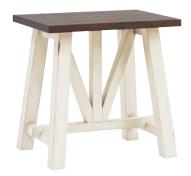

## **CHAIRSIDE TABLE**

**I629-9130-PRW -** 18W x 24H x 24D FEATURES: Truss style base

Learn MORE and CONNECT with us!