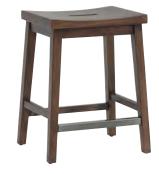

## **STOOL**

**1629-9200 -** 18W x 23H x 15D FEATURES: Matching wood tone finish