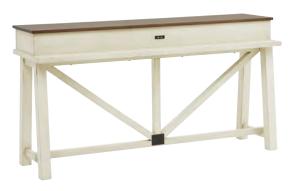

#### **CONSOLE BAR TABLE**

**I629-9151-PRW -** 68W x 36H x 20D FEATURES: USB ports, drink shelf, truss style base