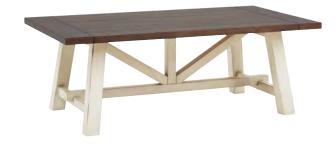

#### **COCKTAIL TABLE**

**I629-9100-PRW -** 50W x 18H x 28D FEATURES: Truss style base