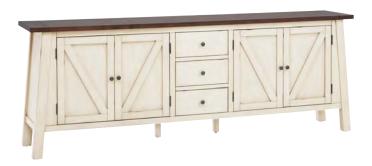

#### 96" CONSOLE

**I629-297-PRW -** 97W x 35H x 18D

FEATURES: 4 doors, 3 drawers, adjustable shelves, cord management

#### 84" CONSOLE

**1629-284-PRW -** 84W x 35H x 18D

FEATURES: 4 doors, adjustable shelves, cord management