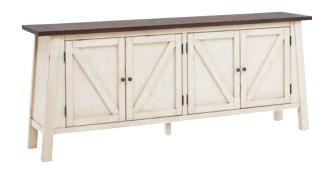

#### 96" CONSOLE

**I629-297-PRW -** 97W x 35H x 18D

FEATURES: 4 doors, 3 drawers, adjustable shelves, cord management