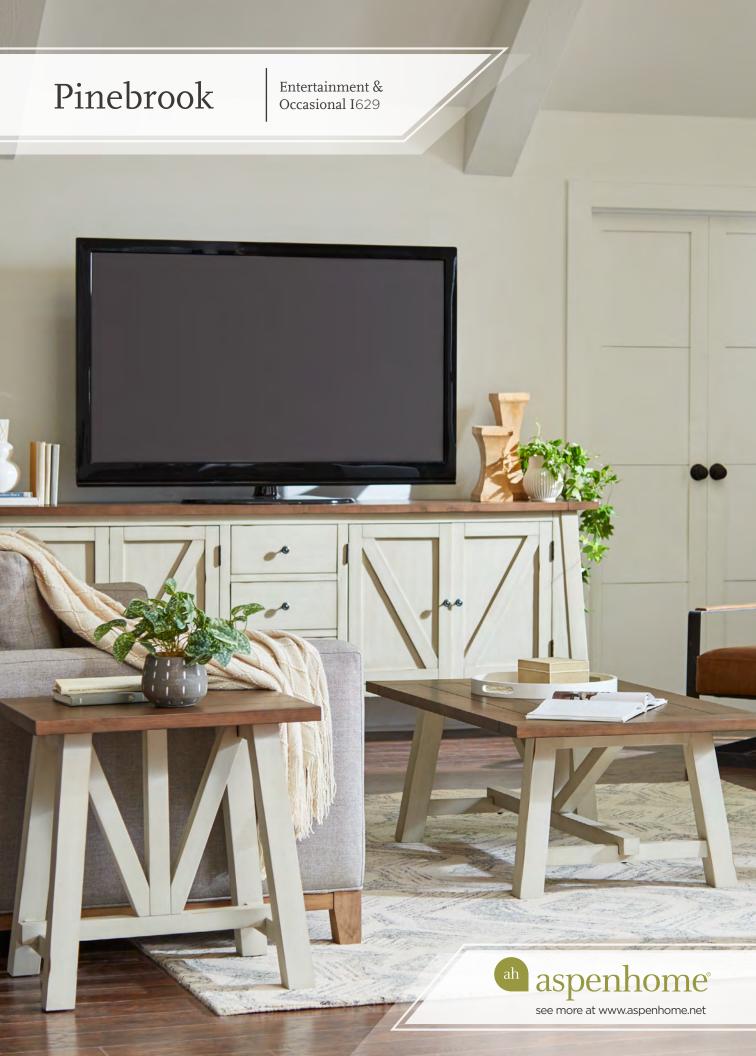

## The Pinebrook Collection

This farmhouse style collection offers a look that is both enduring and warm-hearted, yet minimal and contemporary. The truss style details and angular silhouettes are reminiscent of well-loved architectural structures found throughout the world. Enjoy generous storage and functional features such as USB charging ports and more.

# Pinebrook Collection