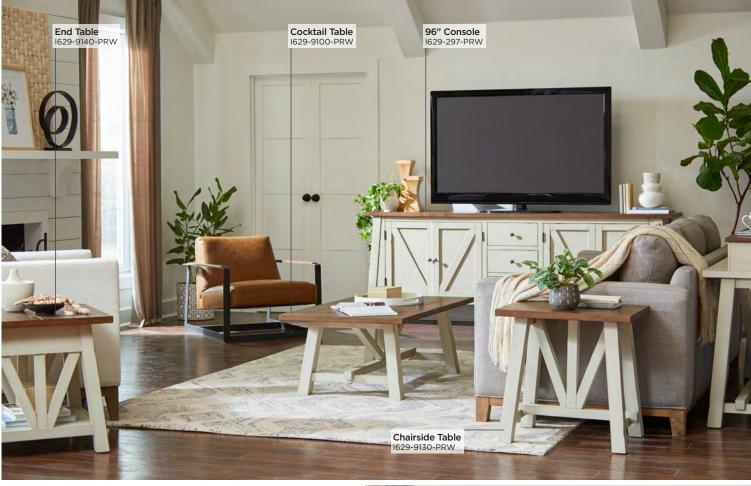

#### 96" CONSOLE

**I629-297-PRW -** 97W x 35H x 18D

FEATURES: 4 doors, 3 drawers, adjustable shelves, cord management

#### **COCKTAIL TABLE**

**I629-9100-PRW -** 50W x 18H x 28D FEATURES: Truss style base

#### **END TABLE**

**I629-9140-PRW -** 24W x 24H x 24D FEATURES: 1 drawer, truss style base, lower shelf

## **CHAIRSIDE TABLE**

**I629-9130-PRW -** 18W x 24H x 24D FEATURES: Truss style base

Learn MORE and CONNECT with us!