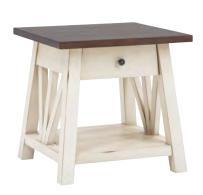

#### **END TABLE**

**I629-9140-PRW -** 24W x 24H x 24D FEATURES: 1 drawer, truss style base, lower shelf