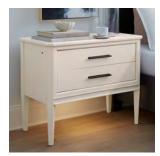

## WHITE LIV360 NIGHTSTAND

**I631-449 -** 36W x 29H x 18D

FEATURES: White accent finish, felt lined top drawer, cedar lined bottom drawer, 3-way touch pathway lighting, Type A & C USB ports