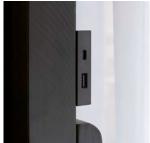

# **Features**

**USB Ports** 

Felt & Cedar Lining

**Pullout Shelf** 

Pathway Lighting

#### **PANEL BED**

Queen: I631-412/413/402 - 64W x 62H x 89D King: I631-415/417/406 - 80W x 62H x 89D Cal King: I631-415/417/410 - 80W x 62H x 93D

FEATURES: Type A & C USB charging ports on each side of headboard

## WHITE LIV360 NIGHTSTAND

**I631-449 -** 36W x 29H x 18D

FEATURES: White accent finish, felt lined top drawer, cedar lined bottom drawer, 3-way touch pathway lighting, Type A & C USB ports

## **2 DRAWER NIGHTSTAND**

**I631-450 -** 28W x 29H x 17D

FEATURES: Felt lined top drawer, cedar lined bottom drawer, high pressure laminate lined pullout shelf, Type A & C USB ports