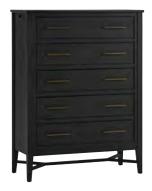

#### **CHEST**

**1631-456 -** 42W x 56H x 18D

FEATURES: 5 drawers, pullout valet rods, felt lined top drawer, cedar lined bottom drawer