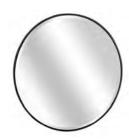

#### **ROUND MIRROR**

**1631-464 -** 40W x 40H x 2D

FEATURES: Metal frame, beveled glass, wire hanger for wall mounting