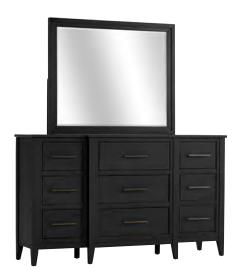

### **DRESSER & LANDSCAPE MIRROR**

**1631-454/462 -** 66W x 76H x 18D

FEATURES: 9 drawers, felt lined top drawers, cedar lined bottom drawers, breakfront design, beveled glass, wire hanger for wall mounting