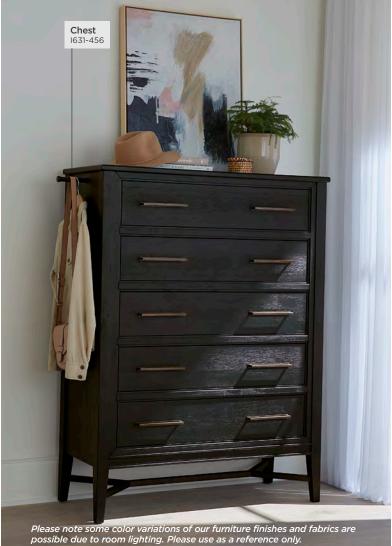

#### **CHEST**

**1631-456 -** 42W x 56H x 18D

FEATURES: 5 drawers, pullout valet rods, felt lined top drawer, cedar lined bottom drawer