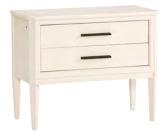

## **2 DRAWER NIGHTSTAND**

**I631-450 -** 28W x 29H x 17D

FEATURES: Felt lined top drawer, cedar lined bottom drawer, high pressure laminate lined pullout shelf, Type A & C USB ports