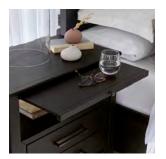

# **Features**

**USB Ports** 

Felt & Cedar Lining

**Pullout Shelf** 

Pathway Lighting

## **2 DRAWER NIGHTSTAND**

**I631-450 -** 28W x 29H x 17D

FEATURES: Felt lined top drawer, cedar lined bottom drawer, high pressure laminate lined pullout shelf, Type A & C USB ports