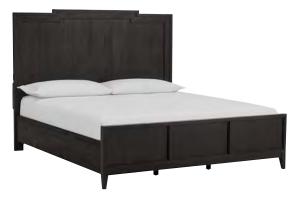

#### **PANEL BED**

Queen: I631-412/413/402 - 64W x 62H x 89D King: I631-415/417/406 - 80W x 62H x 89D Cal King: I631-415/417/410 - 80W x 62H x 93D

FEATURES: Type A & C USB charging ports on each side of headboard