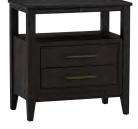

## **2 DRAWER NIGHTSTAND**

**I631-450 -** 28W x 29H x 17D

FEATURES: Felt lined top drawer, cedar lined bottom drawer, high pressure laminate lined pullout shelf, Type A & C USB ports