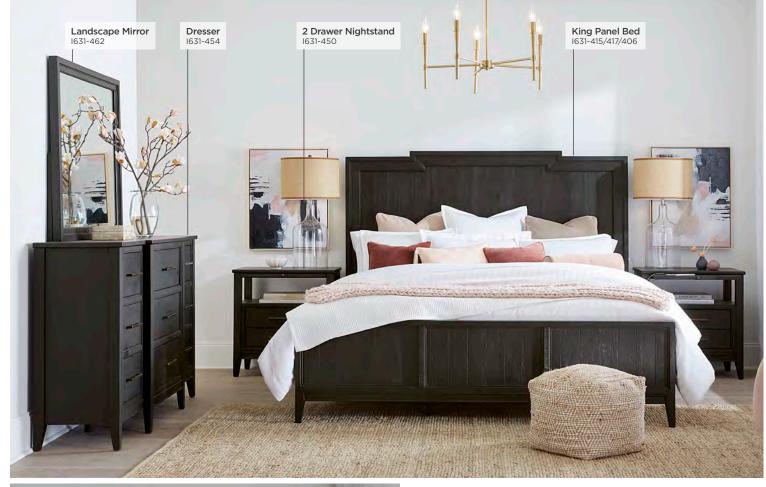

### **DRESSER & LANDSCAPE MIRROR**

**1631-454/462 -** 66W x 76H x 18D

FEATURES: 9 drawers, felt lined top drawers, cedar lined bottom drawers, breakfront design, beveled glass, wire hanger for wall mounting

## **2 DRAWER NIGHTSTAND**

**I631-450 -** 28W x 29H x 17D

FEATURES: Felt lined top drawer, cedar lined bottom drawer, high pressure laminate lined pullout shelf, Type A & C USB ports

#### **PANEL BED**

Queen: I631-412/413/402 - 64W x 62H x 89D King: I631-415/417/406 - 80W x 62H x 89D Cal King: I631-415/417/410 - 80W x 62H x 93D

FEATURES: Type A & C USB charging ports on each side of headboard