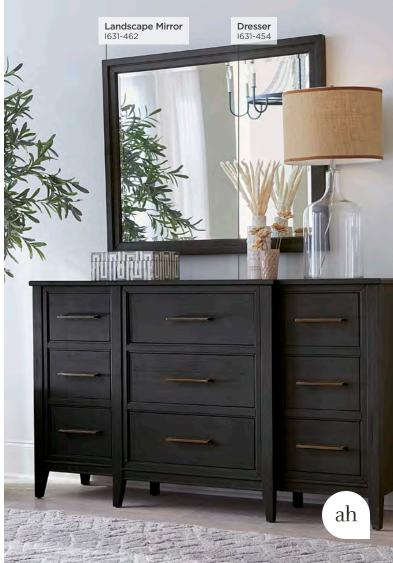

### **DRESSER & LANDSCAPE MIRROR**

**1631-454/462 -** 66W x 76H x 18D

FEATURES: 9 drawers, felt lined top drawers, cedar lined bottom drawers, breakfront design, beveled glass, wire hanger for wall mounting