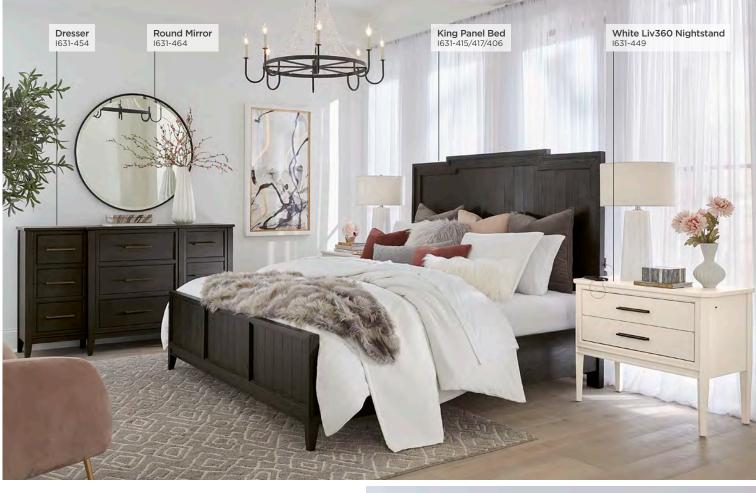

# The Camden Collection

Camden offers an opulent and timeless style with subtle details that dazzle. The soft black finish is paired with bronze finish hardware and offers a choice of either a soft black nightstand or a contrasting soft white nightstand. Enjoy dynamic features such as built-in USB ports, felt & cedar lined drawers and 3-way touch lighting.

# Camden Collection

#### **PANEL BED**

Queen: I631-412/413/402 - 64W x 62H x 89D King: I631-415/417/406 - 80W x 62H x 89D Cal King: I631-415/417/410 - 80W x 62H x 93D

FEATURES: Type A & C USB charging ports on each side of headboard

### **DRESSER & LANDSCAPE MIRROR**

**1631-454/462 -** 66W x 76H x 18D

FEATURES: 9 drawers, felt lined top drawers, cedar lined bottom drawers, breakfront design, beveled glass, wire hanger for wall mounting

#### **ROUND MIRROR**

**1631-464 -** 40W x 40H x 2D

FEATURES: Metal frame, beveled glass, wire hanger for wall mounting

## WHITE LIV360 NIGHTSTAND

**I631-449 -** 36W x 29H x 18D

FEATURES: White accent finish, felt lined top drawer, cedar lined bottom drawer, 3-way touch pathway lighting, Type A & C USB ports