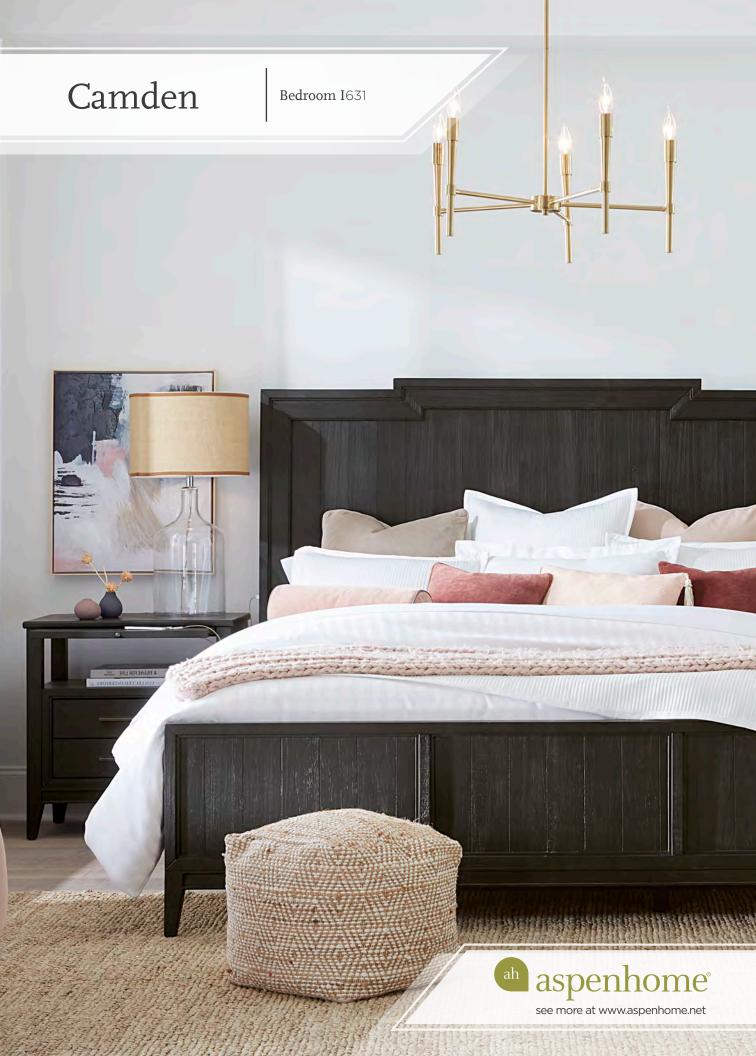

# The Camden Collection

Camden offers an opulent and timeless style with subtle details that dazzle. The soft black finish is paired with bronze finish hardware and offers a choice of either a soft black nightstand or a contrasting soft white nightstand. Enjoy dynamic features such as built-in USB ports, felt & cedar lined drawers and 3-way touch lighting.

#### **PANEL BED**

Queen: I631-412/413/402 - 64W x 62H x 89D King: I631-415/417/406 - 80W x 62H x 89D Cal King: I631-415/417/410 - 80W x 62H x 93D

FEATURES: Type A & C USB charging ports on each side of headboard

## **2 DRAWER NIGHTSTAND**

**I631-450 -** 28W x 29H x 17D

FEATURES: Felt lined top drawer, cedar lined bottom drawer, high pressure laminate lined pullout shelf, Type A & C USB ports

### **DRESSER & LANDSCAPE MIRROR**

**1631-454/462 -** 66W x 76H x 18D

FEATURES: 9 drawers, felt lined top drawers, cedar lined bottom drawers, breakfront design, beveled glass, wire hanger for wall mounting