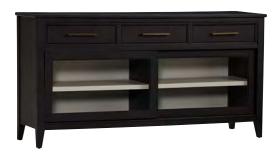

#### **SIDEBOARD**

**1631-6808 -** 66W x 34H x 18D

FEATURES: 2 doors, 3 felt lined drawers, felt lined silverware tray, adjustable shelves