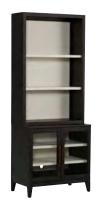

#### **PIER BASE & HUTCH**

**1631-239/285 -** 32W x 81H x 18D

**FEATURES:** 2 doors, adjustable shelves, cord management