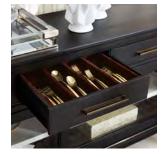

## **Features**

**Extendable Surface** 

Felt Lined Silverware Tray

Adjustable Shelves

**Quality Upholstery** 

#### **SIDEBOARD**

**1631-6808 -** 66W x 34H x 18D

FEATURES: 2 doors, 3 felt lined drawers, felt lined silverware tray, adjustable shelves