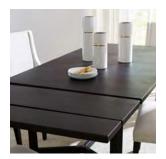

## **Features**

**Extendable Surface** 

Felt Lined Silverware Tray

Adjustable Shelves

**Quality Upholstery** 

#### **EXTENDABLE TRESTLE DINING TABLE**

**I631-6030 -** 80W x 30H x 42D FEATURES: Two 14" breadboard leaves, 80" closed/108" open, seats up to 10