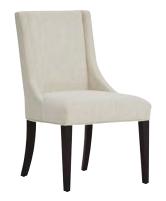

#### **DINING SIDE CHAIR**

**1631-6640S -** 19W x 39H x 23D

FEATURES: Quality upholstery, webbed seat, 2 chairs per carton