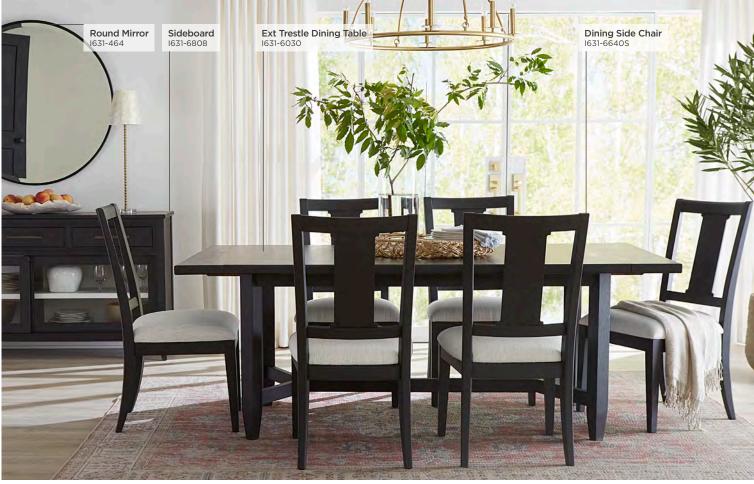

# Camden Collection

#### **EXTENDABLE TRESTLE DINING TABLE**

**I631-6030 -** 80W x 30H x 42D FEATURES: Two 14" breadboard leaves, 80" closed/108" open, seats up to 10

#### **SIDEBOARD**

**1631-6808 -** 66W x 34H x 18D

FEATURES: 2 doors, 3 felt lined drawers, felt lined silverware tray, adjustable shelves

#### **DINING SIDE CHAIR**

**1631-6640S -** 19W x 39H x 23D

FEATURES: Quality upholstery, webbed seat, 2 chairs per carton

#### **ROUND MIRROR**

**1631-464 -** 40W x 40H x 2D

FEATURES: Metal frame, beveled glass, wire hanger for wall mounting