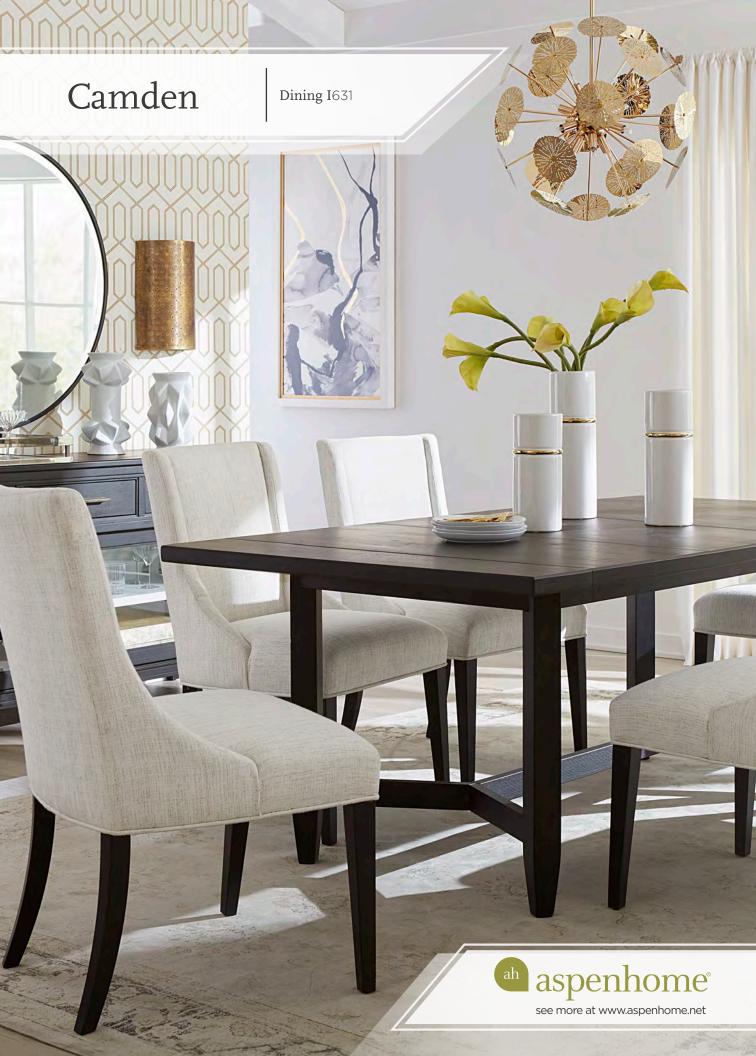

## The Camden Collection

Camden embodies classic elegance in a transitional style that will easily transcend changing trends. The beautiful domino finish is paired with aged bronze finish hardware for just the right contrast and refinement and has been thoughtfully designed and crafted to include convenient and functional features where possible.

# Camden Collection

#### **EXTENDABLE TRESTLE DINING TABLE**

**I631-6030 -** 80W x 30H x 42D FEATURES: Two 14" breadboard leaves, 80" closed/108" open, seats up to 10

#### **UPHOLSTERED DINING CHAIR**

**I631-6600S -** 23W x 38H x 25D

**FEATURES:** Quality upholstery, webbed seat, 2 chairs per carton

#### **SIDEBOARD**

**1631-6808 -** 66W x 34H x 18D

FEATURES: 2 doors, 3 felt lined drawers, felt lined silverware tray, adjustable shelves

#### **ROUND MIRROR**

**1631-464 -** 40W x 40H x 2D

FEATURES: Metal frame, beveled glass, wire hanger for wall mounting