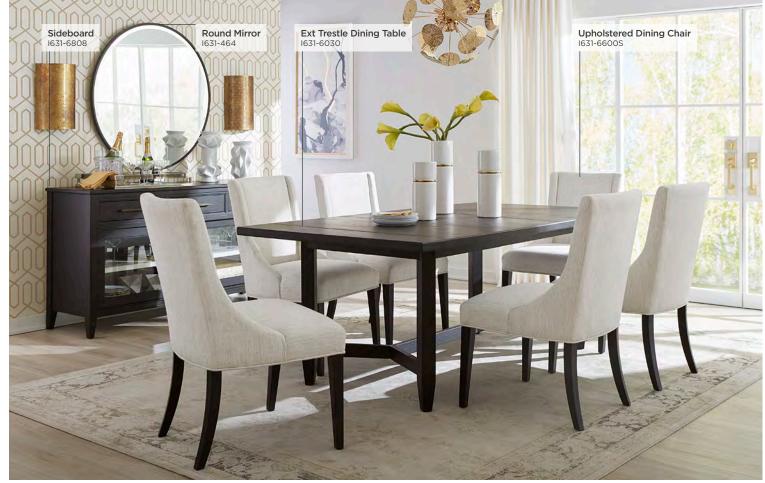

#### **EXTENDABLE TRESTLE DINING TABLE**

**I631-6030 -** 80W x 30H x 42D FEATURES: Two 14" breadboard leaves, 80" closed/108" open, seats up to 10

#### **UPHOLSTERED DINING CHAIR**

**I631-6600S -** 23W x 38H x 25D

**FEATURES:** Quality upholstery, webbed seat, 2 chairs per carton

#### **SIDEBOARD**

**1631-6808 -** 66W x 34H x 18D

FEATURES: 2 doors, 3 felt lined drawers, felt lined silverware tray, adjustable shelves

#### **ROUND MIRROR**

**1631-464 -** 40W x 40H x 2D

FEATURES: Metal frame, beveled glass, wire hanger for wall mounting