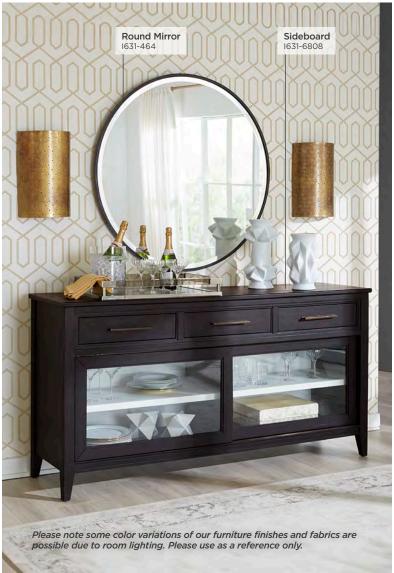

#### **SIDEBOARD**

**1631-6808 -** 66W x 34H x 18D

FEATURES: 2 doors, 3 felt lined drawers, felt lined silverware tray, adjustable shelves

#### **ROUND MIRROR**

**1631-464 -** 40W x 40H x 2D

FEATURES: Metal frame, beveled glass, wire hanger for wall mounting