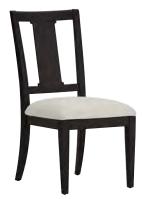

#### **UPHOLSTERED DINING CHAIR**

**I631-6600S -** 23W x 38H x 25D

**FEATURES:** Quality upholstery, webbed seat, 2 chairs per carton

#### **DINING SIDE CHAIR**

**1631-6640S -** 19W x 39H x 23D

FEATURES: Quality upholstery, webbed seat, 2 chairs per carton