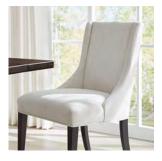

#### **UPHOLSTERED DINING CHAIR**

**I631-6600S -** 23W x 38H x 25D

**FEATURES:** Quality upholstery, webbed seat, 2 chairs per carton