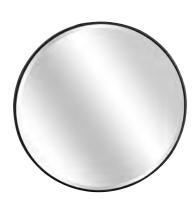

#### **ROUND MIRROR**

**1631-464 -** 40W x 40H x 2D

FEATURES: Metal frame, beveled glass, wire hanger for wall mounting