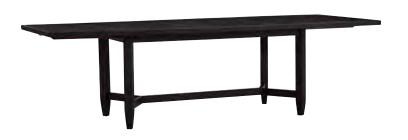

#### **EXTENDABLE TRESTLE DINING TABLE**

**I631-6030 -** 80W x 30H x 42D FEATURES: Two 14" breadboard leaves, 80" closed/108" open, seats up to 10