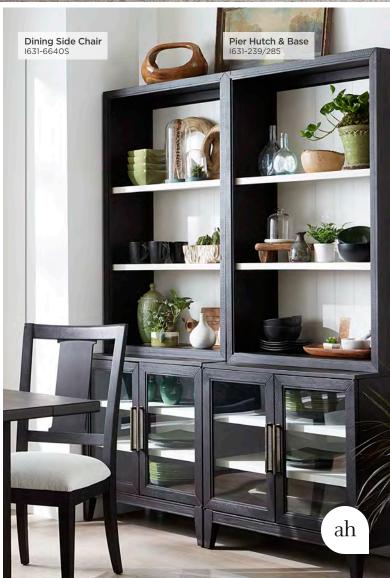

#### **PIER BASE & HUTCH**

**1631-239/285 -** 32W x 81H x 18D

**FEATURES:** 2 doors, adjustable shelves, cord management

#### **DINING SIDE CHAIR**

**1631-6640S -** 19W x 39H x 23D

FEATURES: Quality upholstery, webbed seat, 2 chairs per carton