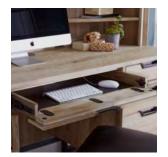

# **Features**

AC & USB Outlets

**Drop Front Drawers** 

**Locking File Drawers** 

**Generous Storage** 

#### **WRITING DESK**

**IHP-360WD-KHA -** 60W x 31H x 26D

FEATURES: 3 high pressure laminate lined drawers, drop front keyboard drawer, rolling files fit perfectly under desk, cord management

**ROLLING FILE** 