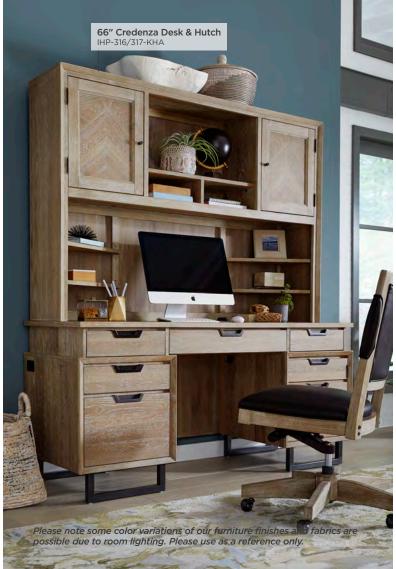

#### **CREDENZA DESK & HUTCH**

IHP-316/317-KHA - 66W x 76H x 24D

FEATURES: High pressure laminate lined drop front keyboard drawer, 3 doors, 3 utility drawers, locking file drawer, AC & USB outlets, adjustable shelves, removable dividers, cord management