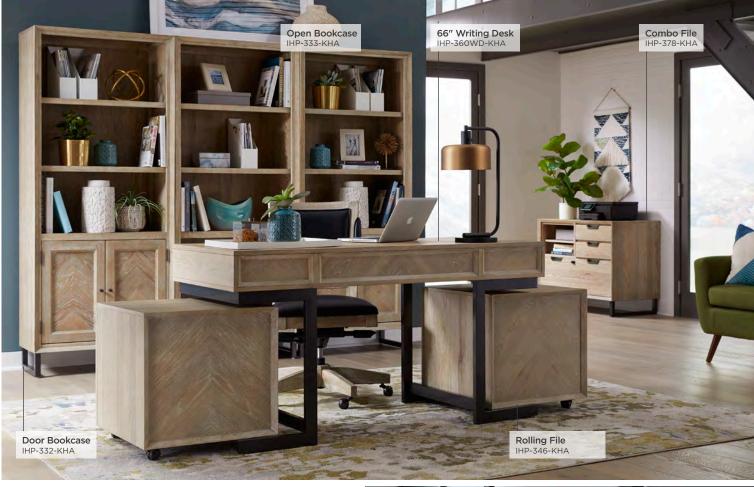

#### **OPEN BOOKCASE**

**IHP-333-KHA -** 32W x 76H x 14D FEATURES: 3 adjustable shelves, cord management

## **COMBO FILE**

IHP-378-KHA - 38W x 31H x 22D

FEATURES: 2 high pressure laminate lined utility drawers, shelf storage, high pressure laminate lined locking file drawer

#### **WRITING DESK**

**IHP-360WD-KHA -** 60W x 31H x 26D

FEATURES: 3 high pressure laminate lined drawers, drop front keyboard drawer, rolling files fit perfectly under desk, cord management

**ROLLING FILE** 

## **DOOR BOOKCASE**

IHP-332-KHA - 32W x 76H x 14D FEATURES: 2 doors, 3 adjustable shelves, cord management

IHP-346-KHA - 22W x 23H x 22D FEATURES: 2 high pressure laminate lined drawers, rolling casters, file drawer