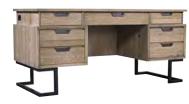

#### **EXECUTIVE DESK**

**IHP-304-KHA -** 66W x 31H x 28D

FEATURES: 6 drawers with high pressure laminate lining including 1 drop front keyboard drawer and 1 locking file drawer, AC outlets in hidden compartment, cord management