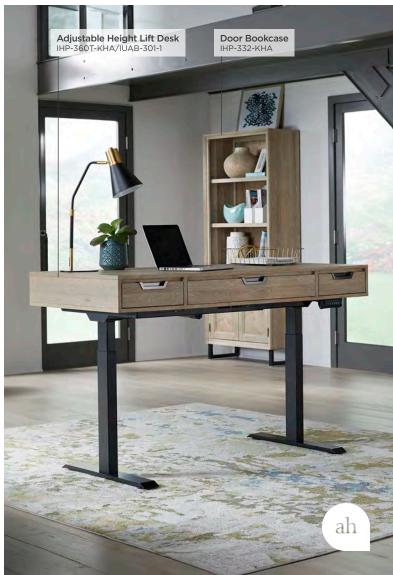

#### **ADJUSTABLE HEIGHT LIFT DESK**

IHP-360T-KHA/IUAB-301-1 - 60W x 33-50H x 28D

FEATURES: 3 high pressure laminate lined drawers, drop front keyboard drawer, AC & USB outlets in soft close compartment, lift mechanism, cord management

## **DOOR BOOKCASE**

IHP-332-KHA - 32W x 76H x 14D FEATURES: 2 doors, 3 adjustable shelves, cord management