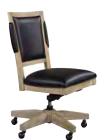

### **OFFICE CHAIR**

**IHP-366-KHA -** 19W x 37H x 23D FEATURES: High-grade polyurethane fabric, deluxe ball casters, gas lift, knee tilt, five star base