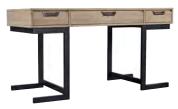

#### **WRITING DESK**

**IHP-360WD-KHA -** 60W x 31H x 26D

FEATURES: 3 high pressure laminate lined drawers, drop front keyboard drawer, rolling files fit perfectly under desk, cord management

**ROLLING FILE** 