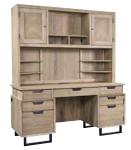

#### **CREDENZA DESK & HUTCH**

IHP-316/317-KHA - 66W x 76H x 24D

FEATURES: High pressure laminate lined drop front keyboard drawer, 3 doors, 3 utility drawers, locking file drawer, AC & USB outlets, adjustable shelves, removable dividers, cord management