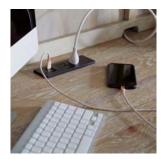

# **Features**

AC & USB Outlets

**Drop Front Drawers** 

**Locking File Drawers** 

**Generous Storage** 

# The Harper Point Collection

Offering a relaxed contemporary look from the complex organic finish to the contrasting metal accents and hardware. Functional features such as built-in AC & USB outlets, hidden compartments, locking file drawers, and drop front keyboard drawers make this an easy choice for your workspaces.