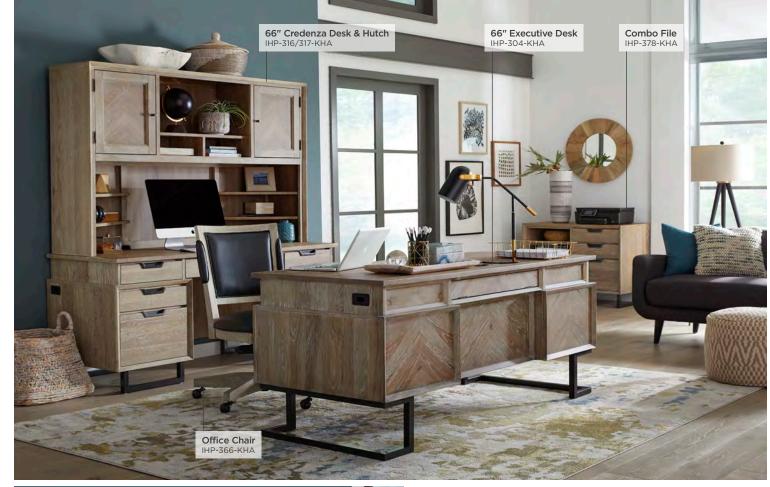

#### **CREDENZA DESK & HUTCH**

IHP-316/317-KHA - 66W x 76H x 24D

FEATURES: High pressure laminate lined drop front keyboard drawer, 3 doors, 3 utility drawers, locking file drawer, AC & USB outlets, adjustable shelves, removable dividers, cord management

#### **EXECUTIVE DESK**

**IHP-304-KHA -** 66W x 31H x 28D

FEATURES: 6 drawers with high pressure laminate lining including 1 drop front keyboard drawer and 1 locking file drawer, AC outlets in hidden compartment, cord management

## **COMBO FILE**

IHP-378-KHA - 38W x 31H x 22D

FEATURES: 2 high pressure laminate lined utility drawers, shelf storage, high pressure laminate lined locking file drawer

### **OFFICE CHAIR**

**IHP-366-KHA -** 19W x 37H x 23D FEATURES: High-grade polyurethane fabric, deluxe ball casters, gas lift, knee tilt, five star base