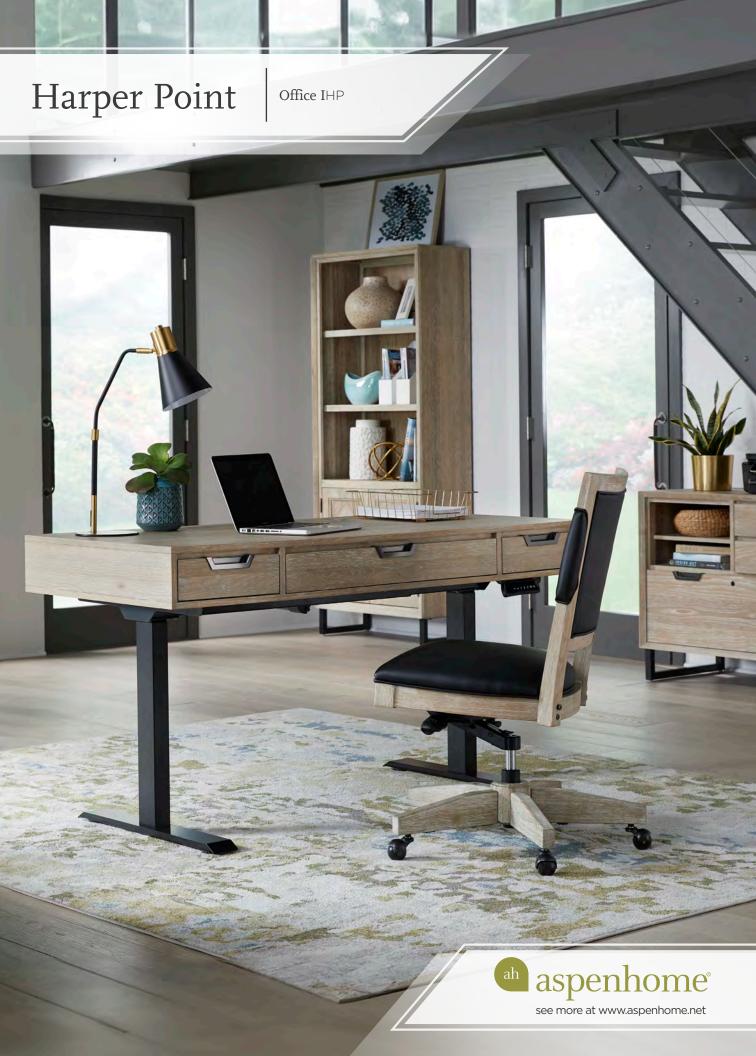

# The Harper Point Collection

Offering a relaxed contemporary look from the complex organic finish to the contrasting metal accents and hardware. Functional features such as built-in AC & USB outlets, hidden compartments, locking file drawers, and drop front keyboard drawers make this an easy choice for your workspaces.

# **Finish and Hardware**

Bleached Khaki Finish with Gunmetal Finish Hardware

#### **ADJUSTABLE HEIGHT LIFT DESK**

IHP-360T-KHA/IUAB-301-1 - 60W x 33-50H x 28D

FEATURES: 3 high pressure laminate lined drawers, drop front keyboard drawer, AC & USB outlets in soft close compartment, lift mechanism, cord management

### **OFFICE CHAIR**

**IHP-366-KHA -** 19W x 37H x 23D FEATURES: High-grade polyurethane fabric, deluxe ball casters, gas lift, knee tilt, five star base