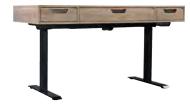

#### **ADJUSTABLE HEIGHT LIFT DESK**

IHP-360T-KHA/IUAB-301-1 - 60W x 33-50H x 28D

FEATURES: 3 high pressure laminate lined drawers, drop front keyboard drawer, AC & USB outlets in soft close compartment, lift mechanism, cord management