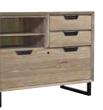

## **COMBO FILE**

IHP-378-KHA - 38W x 31H x 22D

FEATURES: 2 high pressure laminate lined utility drawers, shelf storage, high pressure laminate lined locking file drawer