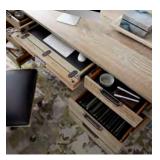

# **Features**

AC & USB Outlets

**Drop Front Drawers** 

**Locking File Drawers** 

**Generous Storage** 

#### **EXECUTIVE DESK**

**IHP-304-KHA -** 66W x 31H x 28D

FEATURES: 6 drawers with high pressure laminate lining including 1 drop front keyboard drawer and 1 locking file drawer, AC outlets in hidden compartment, cord management