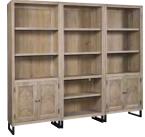

## **DOOR BOOKCASE**

IHP-332-KHA - 32W x 76H x 14D FEATURES: 2 doors, 3 adjustable shelves, cord management

#### **OPEN BOOKCASE**

**IHP-333-KHA -** 32W x 76H x 14D FEATURES: 3 adjustable shelves, cord management