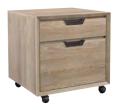

IHP-346-KHA - 22W x 23H x 22D FEATURES: 2 high pressure laminate lined drawers, rolling casters, file drawer