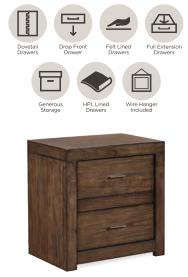

**CHESSER & MIRROR** IML-455/463-BRN - 58W x 84H x 17D FEATURES: 9 drawers, felt lined top drawers, HPL lined drop front drawer, beveled glass, wire hanger

**2 DRAWER NIGHTSTAND** IML-450-BRN - 25W x 25H x 16D

FEATURES: Felt lined top drawer, dual AC outlets