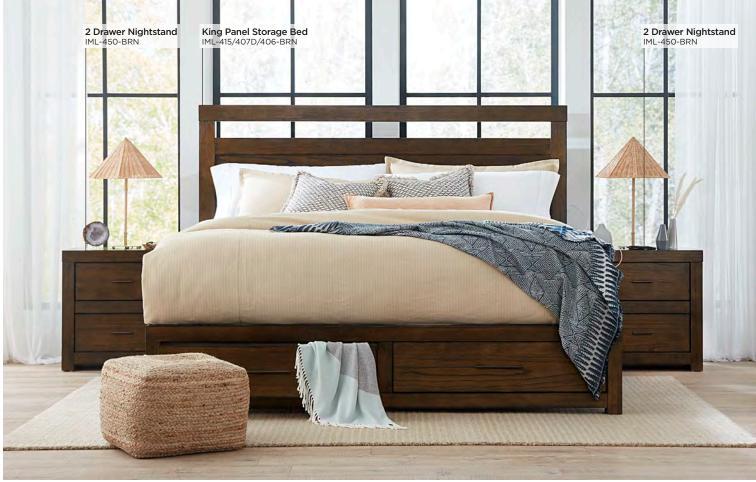

## PANEL STORAGE BED

Queen: IML-412/403D/402-BRN - 64W x 56H x 89D King: IML-415/407D/406-BRN - 80W x 56H x 89D Cal King: IML-415/407D/410-BRN - 80W x 56H x 93D FEATURES: 2 cedar lined drawers, USB charging ports on each side, full decking included

**CHESSER & MIRROR** IML-455/463-BRN - 58W x 84H x 17D FEATURES: 9 drawers, felt lined top drawers, HPL lined drop front drawer, beveled glass, wire hanger

**2 DRAWER NIGHTSTAND** IML-450-BRN - 25W x 25H x 16D

FEATURES: Felt lined top drawer, dual AC outlets