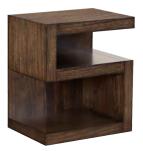

IML-457-BRN - 48W x 52H x 19D FEATURES: 6 drawers, sliding door, adjustable shelves, felt lined drawers, cedar lined drawers

**S NIGHTSTAND** IML-451N-BRN - 22W x 25H x 17D FEATURES: Unique "s" shaped design