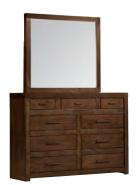

**DRESSER & MIRROR** IML-453/463-BRN - 62W x 79H x 17D FEATURES: 6 drawers, felt lined top

CHEST IML-456-BRN - 38W x 52H x 17D FEATURES: 5 drawers, felt lined top drawer

 $f \mathbf{y} \mathbf{p}$ 