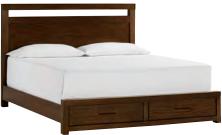

## PANEL STORAGE BED

Queen: IML-412/403D/402-BRN - 64W x 56H x 89D King: IML-415/407D/406-BRN - 80W x 56H x 89D Cal King: IML-415/407D/410-BRN - 80W x 56H x 93D FEATURES: 2 cedar lined drawers, USB charging ports on each side, full decking included