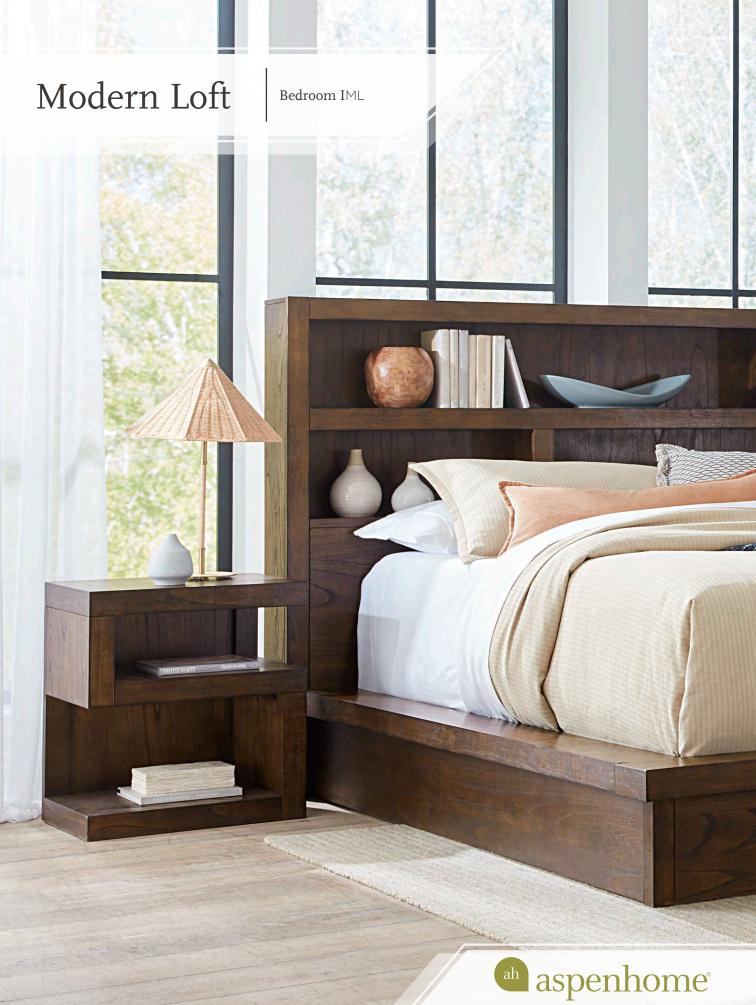

## The Modern Loft Collection

The Modern Loft bedroom collection offers beautiful veneers with a distinctive veneer grain pattern. The aged bronze finish hardware and clean lines offer a look that is both stylish and timeless. Enjoy generous storage and functional features such as built-in AC & USB outlets, felt lined drawers and more.

#### PLATFORM BED

Queen: IML-473/472/471-BRN - 75W x 56H x 98D King: IML-474/476/475-BRN - 91W x 56H x 98D Cal King: IML-474/476/477-BRN - 91W x 56H x 102D FEATURES: USB charging ports in headboard, full decking included, cord management

**CHESSER & MIRROR** IML-455/463-BRN - 58W x 84H x 17D FEATURES: 9 drawers, felt lined top drawers, HPL lined drop front drawer, beveled glass, wire hanger

**2 DRAWER NIGHTSTAND** IML-450-BRN - 25W x 25H x 16D

IML-457-BRN - 48W x 52H x 19D FEATURES: 6 drawers, sliding door, adjustable shelves, felt lined drawers, cedar lined drawers

**S NIGHTSTAND** IML-451N-BRN - 22W x 25H x 17D FEATURES: Unique "s" shaped design