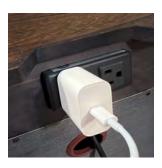

## Features

USB Ports

**Generous Storage** 

AC Outlets

Cord Management

Scan the QR code and click on the link to see more images and information on this aspenhome\* furniture collection.

Trouble scanning? Visit qrco.de/beOn50

FEATURES: Felt lined top drawer, dual AC outlets