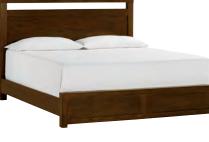

#### PLATFORM BED

Queen: IML-473/472/471-BRN - 75W x 56H x 98D King: IML-474/476/475-BRN - 91W x 56H x 98D Cal King: IML-474/476/477-BRN - 91W x 56H x 102D FEATURES: USB charging ports in headboard, full decking included, cord management