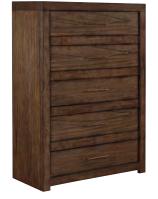

**CHESSER & MIRROR** IML-455/463-BRN - 58W x 84H x 17D FEATURES: 9 drawers, felt lined top drawers, HPL lined drop front drawer, beveled glass, wire hanger

**2 DRAWER NIGHTSTAND** IML-450-BRN - 25W x 25H x 16D