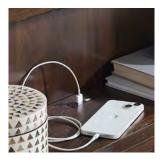

## Features

USB Ports

**Generous Storage** 

AC Outlets

Cord Management

Scan the QR code and click on the link to see more images and information on this aspenhome\* furniture collection.

Trouble scanning? Visit qrco.de/beOn50

FEATURES: Felt lined top drawer, dual AC outlets