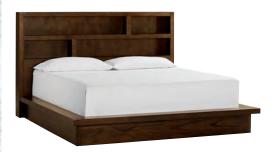

#### PLATFORM BED

Queen: IML-473/472/471-BRN - 75W x 56H x 98D King: IML-474/476/475-BRN - 91W x 56H x 98D Cal King: IML-474/476/477-BRN - 91W x 56H x 102D FEATURES: USB charging ports in headboard, full decking included, cord management