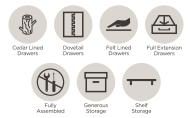

# Built With You In Mind

- Dovetail drawer construction for long-lasting strength and durability.
- Stainless steel ball bearing drawer slides provide smooth movement and durability.
- Enjoy stylish and functional features to accommodate today's lifestyle needs.

## Features

USB Ports

**Generous Storage** 

AC Outlets

Cord Management

Scan the QR code and click on the link to see more images and information on this aspenhome\* furniture collection.

Trouble scanning? Visit qrco.de/beOn50