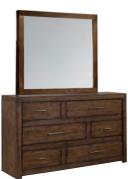

**DRESSER & MIRROR** IML-453/463-BRN - 62W x 79H x 17D FEATURES: 6 drawers, felt lined top

CHEST IML-456-BRN - 38W x 52H x 17D FEATURES: 5 drawers, felt lined top drawer

 $f \mathbf{y} \mathbf{p}$ 