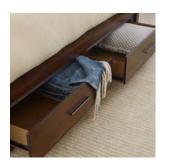

## PANEL STORAGE BED

Queen: IML-412/403D/402-BRN - 64W x 56H x 89D King: IML-415/407D/406-BRN - 80W x 56H x 89D Cal King: IML-415/407D/410-BRN - 80W x 56H x 93D FEATURES: 2 cedar lined drawers, USB charging ports on each side, full decking included