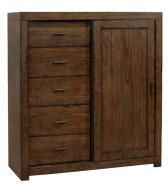

#### PANEL BED

Queen: IML-412/403/402-BRN - 64W x 56H x 89D King: IML-415/407/406-BRN - 80W x 56H x 89D Cal King: IML-415/407/410-BRN - 80W x 56H x 93D FEATURES: USB charging ports

**SLIDING DOOR CHEST** 

IML-457-BRN - 48W x 52H x 19D FEATURES: 6 drawers, sliding door, adjustable shelves, felt lined drawers, cedar lined drawers

**S NIGHTSTAND** IML-451N-BRN - 22W x 25H x 17D FEATURES: Unique "s" shaped design