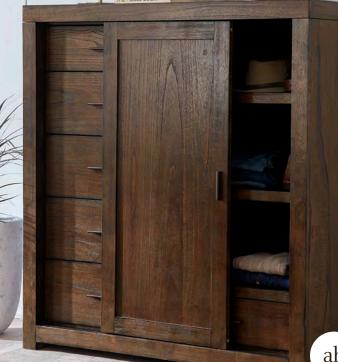

#### PANEL BED

Queen: IML-412/403/402-BRN - 64W x 56H x 89D King: IML-415/407/406-BRN - 80W x 56H x 89D Cal King: IML-415/407/410-BRN - 80W x 56H x 93D FEATURES: USB charging ports

**SLIDING DOOR CHEST** 

IML-457-BRN - 48W x 52H x 19D FEATURES: 6 drawers, sliding door, adjustable shelves, felt lined drawers, cedar lined drawers

**S NIGHTSTAND** IML-451N-BRN - 22W x 25H x 17D FEATURES: Unique "s" shaped design