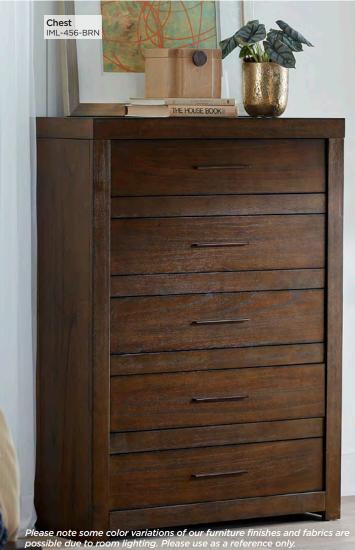

**DRESSER & MIRROR** IML-453/463-BRN - 62W x 79H x 17D FEATURES: 6 drawers, felt lined top

CHEST IML-456-BRN - 38W x 52H x 17D FEATURES: 5 drawers, felt lined top drawer

 $f \mathbf{y} \mathbf{p}$ 