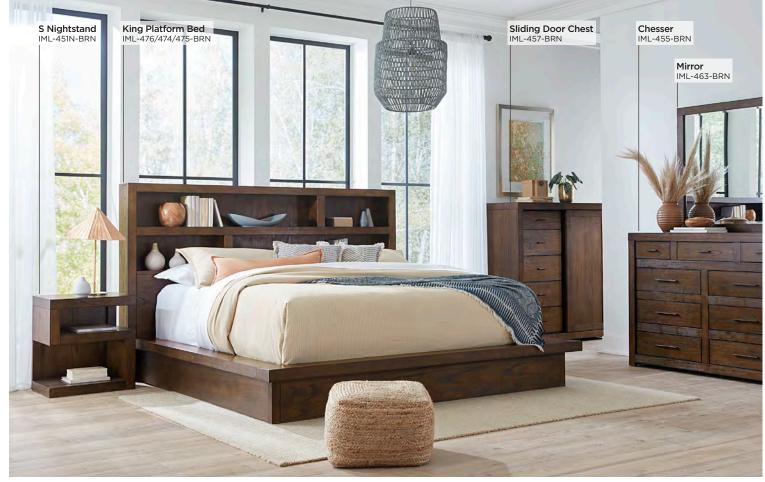

#### PLATFORM BED

Queen: IML-473/472/471-BRN - 75W x 56H x 98D King: IML-474/476/475-BRN - 91W x 56H x 98D Cal King: IML-474/476/477-BRN - 91W x 56H x 102D FEATURES: USB charging ports in headboard, full decking included, cord management

**CHESSER & MIRROR** IML-455/463-BRN - 58W x 84H x 17D FEATURES: 9 drawers, felt lined top drawers, HPL lined drop front drawer, beveled glass, wire hanger

**2 DRAWER NIGHTSTAND** IML-450-BRN - 25W x 25H x 16D

#### PANEL BED

Queen: IML-412/403/402-BRN - 64W x 56H x 89D King: IML-415/407/406-BRN - 80W x 56H x 89D Cal King: IML-415/407/410-BRN - 80W x 56H x 93D FEATURES: USB charging ports

**SLIDING DOOR CHEST** 

IML-457-BRN - 48W x 52H x 19D FEATURES: 6 drawers, sliding door, adjustable shelves, felt lined drawers, cedar lined drawers

**S NIGHTSTAND** IML-451N-BRN - 22W x 25H x 17D FEATURES: Unique "s" shaped design