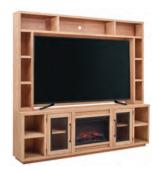

### 97" FIREPLACE CONSOLE & HUTCH WDA/WKA1970/1270H-BDL/CAS/HGR 97W x 91H x 17D

Shown Here: Brindle Finish

**Available Finishes** 

**Brindle** 

Cashew

**Heather Grey** 

HEATS UP TO 400 SQ FT

FITS UP TO A 75" TV

97" FIREPLACE CONSOLE & HUTCH WDA/WKA1970/1270H-BDL/CAS/HGR 97W x 91H x 17D

Shown Here: Cashew Finish

# 97" FIREPLACE CONSOLE & HUTCH WDA/WKA1970/1270H-BDL/CAS/HGR

97W x 91H x 17D

Shown Here: Heather Grey Finish

97" FIREPLACE CONSOLE WDA/WKA1970-BDL/CAS/HGR

97W x 31H x 17D

Shown Here: Heather Grey Finish

Shelf Storage