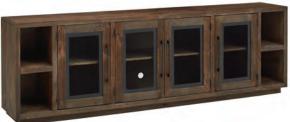

### 97" CONSOLE WDA/WKA1270-BDL/CAS/HGR 97W x 31H x 17D

## 97" FIREPLACE CONSOLE WDA/WKA1970-BDL/CAS/HGR

97W x 31H x 17D Shown Here: Brindle Finish

400 SQ FT

Shown Here: Brindle Finish

74" CONSOLE

WDA/WKA1250-BDL/CAS/HGR

74W x 31H x 17D

Shown Here: Brindle Finish

## 97" CONSOLE WDA/WKA1270-BDL/CAS/HGR

97W x 31H x 17D Shown Here: Heather Grey Finish

WDA/WKA1250-BDL/CAS/HGR 74W x 31H x 17D

Shown Here: Heather Grey Finish

Shelf Storage

Learn MORE and CONNECT with us!