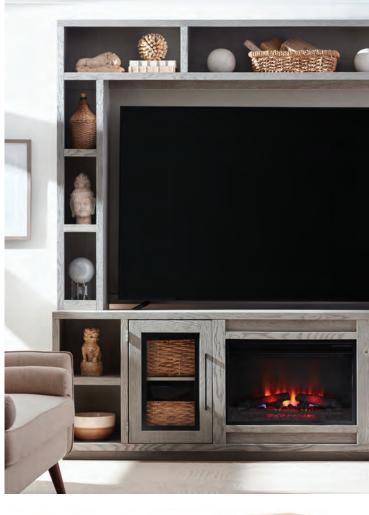

### 97" FIREPLACE CONSOLE & HUTCH WDA/WKA1970/1270H-BDL/CAS/HGR 97W x 91H x 17D

Shown Here: Brindle Finish

**Available Finishes** 

**Brindle** 

Cashew

**Heather Grey** 

HEATS UP TO 400 SQ FT

FITS UP TO A 75" TV

97" FIREPLACE CONSOLE & HUTCH WDA/WKA1970/1270H-BDL/CAS/HGR 97W x 91H x 17D

Shown Here: Cashew Finish

# 97" FIREPLACE CONSOLE & HUTCH WDA/WKA1970/1270H-BDL/CAS/HGR

97W x 91H x 17D

Shown Here: Heather Grey Finish

97" FIREPLACE CONSOLE WDA/WKA1970-BDL/CAS/HGR

97W x 31H x 17D

Shown Here: Heather Grey Finish

Shelf Storage