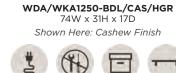

## 97" FIREPLACE CONSOLE WDA/WKA1970-BDL/CAS/HGR

97W x 31H x 17D Shown Here: Brindle Finish

400 SQ FT

Shown Here: Brindle Finish

74" CONSOLE

WDA/WKA1250-BDL/CAS/HGR

74W x 31H x 17D

Shown Here: Brindle Finish

Shown Here: Cashew Finish

Cord Management

Cord Management

74" CONSOLE

Shelf Storage

HEATS UP TO 400 SQ FT

FITS UP TO