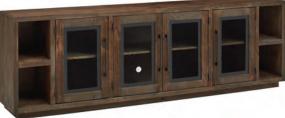

### 97" CONSOLE WDA/WKA1270-BDL/CAS/HGR 97W x 31H x 17D

## 97" FIREPLACE CONSOLE WDA/WKA1970-BDL/CAS/HGR

97W x 31H x 17D Shown Here: Brindle Finish

400 SQ FT

Shown Here: Brindle Finish

74" CONSOLE

WDA/WKA1250-BDL/CAS/HGR

74W x 31H x 17D

Shown Here: Brindle Finish