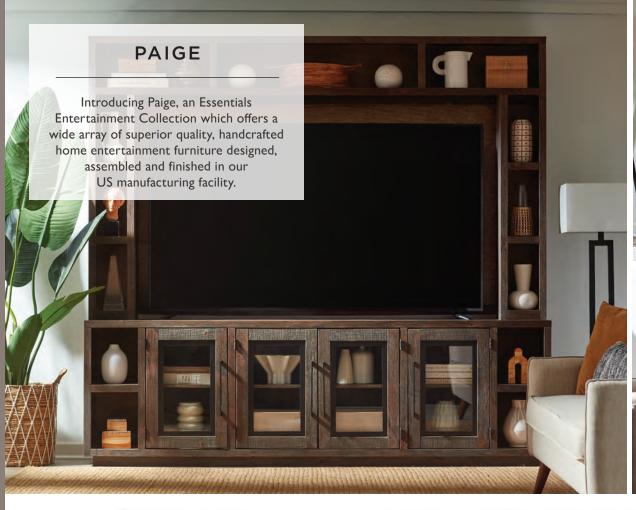

Paige

An Essentials Collection by aspenhome®

HEATS UP TO 400 SQ FT

FITS UP TO

### 97" FIREPLACE CONSOLE & HUTCH WDA/WKA1970/1270H-BDL/CAS/HGR 97W x 91H x 17D

Shown Here: Brindle Finish