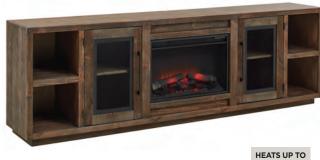

### 97" FIREPLACE CONSOLE & HUTCH WDA/WKA1970/1270H-BDL/CAS/HGR 97W x 91H x 17D

Shown Here: Brindle Finish

**Available Finishes** 

**Brindle** 

Cashew

**Heather Grey** 

HEATS UP TO 400 SQ FT

FITS UP TO A 75" TV

97" FIREPLACE CONSOLE & HUTCH WDA/WKA1970/1270H-BDL/CAS/HGR 97W x 91H x 17D

Shown Here: Cashew Finish

# 97" FIREPLACE CONSOLE & HUTCH WDA/WKA1970/1270H-BDL/CAS/HGR

97W x 91H x 17D

Shown Here: Heather Grey Finish

97" FIREPLACE CONSOLE WDA/WKA1970-BDL/CAS/HGR

97W x 31H x 17D

Shown Here: Heather Grey Finish

Shelf Storage