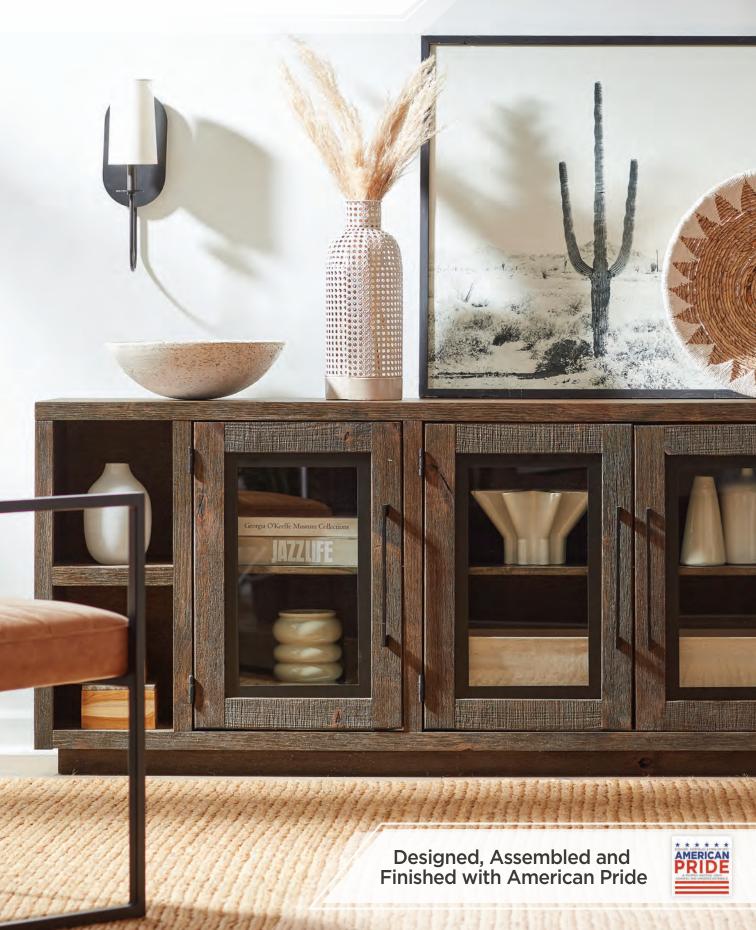

## 97" FIREPLACE CONSOLE WDA/WKA1970-BDL/CAS/HGR

97W x 31H x 17D Shown Here: Brindle Finish

400 SQ FT

Shown Here: Brindle Finish

74" CONSOLE

WDA/WKA1250-BDL/CAS/HGR

74W x 31H x 17D

Shown Here: Brindle Finish

**Available Finishes** 

**Brindle** 

Cashew

**Heather Grey** 

HEATS UP TO 400 SQ FT

FITS UP TO A 75" TV

97" FIREPLACE CONSOLE & HUTCH WDA/WKA1970/1270H-BDL/CAS/HGR 97W x 91H x 17D

Shown Here: Cashew Finish

Cord Management

97" FIREPLACE CONSOLE

WDA/WKA1970-BDL/CAS/HGR

97W x 31H x 17D

Shown Here: Cashew Finish

HEATS UP TO

400 SQ FT

97" CONSOLE WDA/WKA1270-BDL/CAS/HGR 97W x 31H x 17D