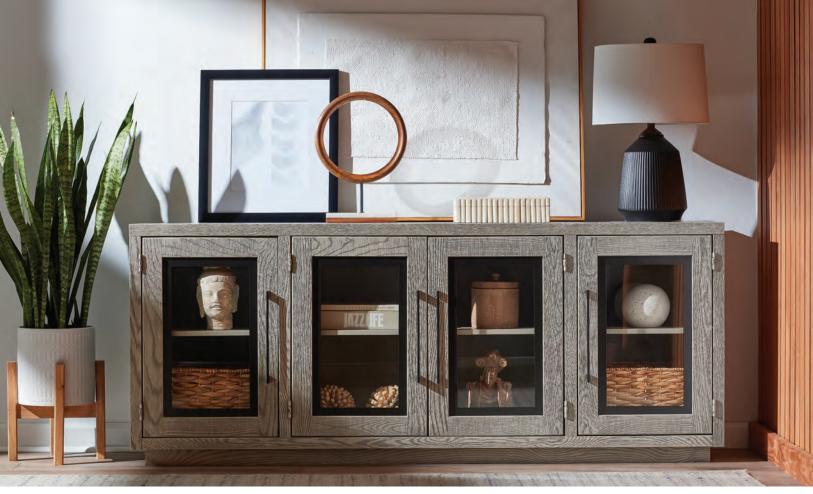

### 97" FIREPLACE CONSOLE & HUTCH WDA/WKA1970/1270H-BDL/CAS/HGR 97W x 91H x 17D

Shown Here: Brindle Finish

**Available Finishes** 

**Brindle** 

Cashew

**Heather Grey** 

HEATS UP TO 400 SQ FT

FITS UP TO A 75" TV

97" FIREPLACE CONSOLE & HUTCH WDA/WKA1970/1270H-BDL/CAS/HGR 97W x 91H x 17D

Shown Here: Cashew Finish

# 97" FIREPLACE CONSOLE & HUTCH WDA/WKA1970/1270H-BDL/CAS/HGR

97W x 91H x 17D

Shown Here: Heather Grey Finish

97" FIREPLACE CONSOLE WDA/WKA1970-BDL/CAS/HGR

97W x 31H x 17D

Shown Here: Heather Grey Finish

Shelf Storage