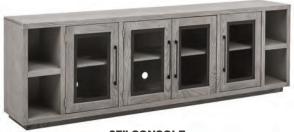

### 97" CONSOLE WDA/WKA1270-BDL/CAS/HGR 97W x 31H x 17D

## 97" FIREPLACE CONSOLE WDA/WKA1970-BDL/CAS/HGR

97W x 31H x 17D Shown Here: Brindle Finish

400 SQ FT

Shown Here: Brindle Finish

74" CONSOLE

WDA/WKA1250-BDL/CAS/HGR

74W x 31H x 17D

Shown Here: Brindle Finish

## 97" CONSOLE WDA/WKA1270-BDL/CAS/HGR

97W x 31H x 17D Shown Here: Heather Grey Finish

WDA/WKA1250-BDL/CAS/HGR 74W x 31H x 17D

Shown Here: Heather Grey Finish

Shelf Storage

Learn MORE and CONNECT with us!