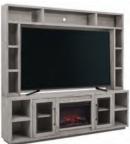

## 97" FIREPLACE CONSOLE WDA/WKA1970-BDL/CAS/HGR

97W x 31H x 17D Shown Here: Brindle Finish

400 SQ FT

Shown Here: Brindle Finish

74" CONSOLE

WDA/WKA1250-BDL/CAS/HGR

74W x 31H x 17D

Shown Here: Brindle Finish

Cord Management

97" FIREPLACE CONSOLE

WDA/WKA1970-BDL/CAS/HGR

97W x 31H x 17D

Shown Here: Cashew Finish

HEATS UP TO

400 SQ FT

97" CONSOLE WDA/WKA1270-BDL/CAS/HGR 97W x 31H x 17D

# 97" FIREPLACE CONSOLE & HUTCH WDA/WKA1970/1270H-BDL/CAS/HGR

97W x 91H x 17D

Shown Here: Heather Grey Finish

97" FIREPLACE CONSOLE WDA/WKA1970-BDL/CAS/HGR

97W x 31H x 17D

Shown Here: Heather Grey Finish

Shelf Storage