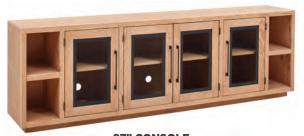

### 97" CONSOLE WDA/WKA1270-BDL/CAS/HGR 97W x 31H x 17D

Cord Management

97" FIREPLACE CONSOLE

WDA/WKA1970-BDL/CAS/HGR

97W x 31H x 17D

Shown Here: Cashew Finish

HEATS UP TO

400 SQ FT

97" CONSOLE WDA/WKA1270-BDL/CAS/HGR 97W x 31H x 17D

## 97" CONSOLE WDA/WKA1270-BDL/CAS/HGR

97W x 31H x 17D Shown Here: Heather Grey Finish

WDA/WKA1250-BDL/CAS/HGR 74W x 31H x 17D

Shown Here: Heather Grey Finish

Shelf Storage

Learn MORE and CONNECT with us!