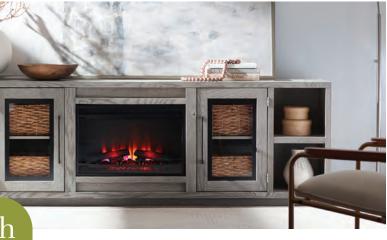

# 97" FIREPLACE CONSOLE & HUTCH WDA/WKA1970/1270H-BDL/CAS/HGR

97W x 91H x 17D

Shown Here: Heather Grey Finish

97" FIREPLACE CONSOLE WDA/WKA1970-BDL/CAS/HGR

97W x 31H x 17D

Shown Here: Heather Grey Finish

Shelf Storage