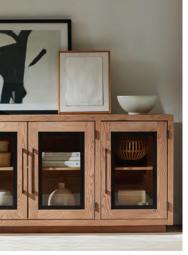

**Available Finishes** 

**Brindle** 

Cashew

**Heather Grey** 

HEATS UP TO 400 SQ FT

FITS UP TO A 75" TV

97" FIREPLACE CONSOLE & HUTCH WDA/WKA1970/1270H-BDL/CAS/HGR 97W x 91H x 17D

Shown Here: Cashew Finish