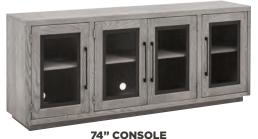

Shown Here: Cashew Finish

Cord Management

Cord Management

74" CONSOLE

Shelf Storage

HEATS UP TO 400 SQ FT

FITS UP TO

## 97" CONSOLE WDA/WKA1270-BDL/CAS/HGR

97W x 31H x 17D Shown Here: Heather Grey Finish

WDA/WKA1250-BDL/CAS/HGR 74W x 31H x 17D

Shown Here: Heather Grey Finish

Shelf Storage

Learn MORE and CONNECT with us!