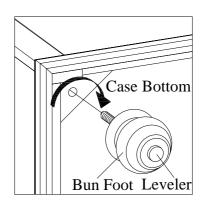

<u>STEP 1:</u> Put the case backside down on a soft surface, Attach the bun feet to the bottom of case, Turn the case to the upright position.