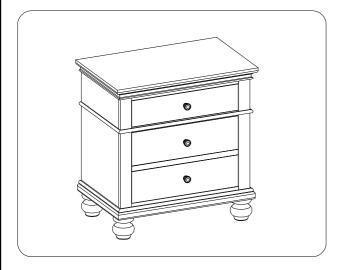

## ITEM NO: I07-450-WBR/PEP/BLK 2 Drawer NS

Thank you for purchasing this quality product. Be sure to check all packing material carefully for small parts that may come loose inside the carton during shipment.

BEFORE USING THIS PRODUCT PLEASE READ, UNDERSTAND, AND FOLLOW THESE INSTRUCTIONS.

Save these instructions for future reference.

| COMPONENTS LIST: |             |        |          |
|------------------|-------------|--------|----------|
| No.              | Description | Sketch | Quantity |
| 1                | Case        |        | 1 PC     |
| 2                | Bun Foot    |        | 4 PCS    |