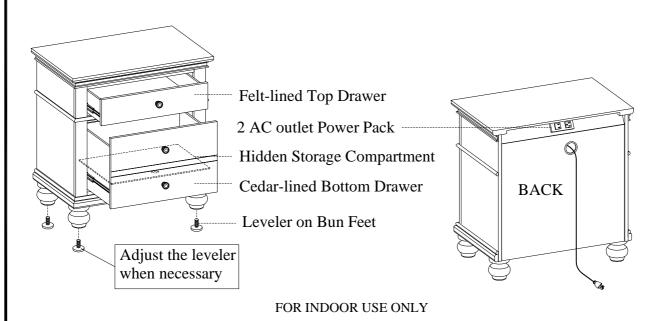

**

## ITEM NO: I07-450-WBR/PEP/BLK 2 Drawer NS

Thank you for purchasing this quality product. Be sure to check all packing material carefully for small parts that may come loose inside the carton during shipment.



BEFORE USING THIS PRODUCT PLEASE READ, UNDERSTAND, AND FOLLOW THESE INSTRUCTIONS.

Save these instructions for future reference.

| COMPONENTS LIST: |             |        |          |
|------------------|-------------|--------|----------|
| No.              | Description | Sketch | Quantity |
| 1                | Case        |        | 1 PC     |
| 2                | Bun Foot    |        | 4 PCS    |

<u>STEP 1:</u> Put the case backside down on a soft surface, Attach the bun feet to the bottom of case, Turn the case to the upright position.



## FUNCTIONALITY INSTRUCTION