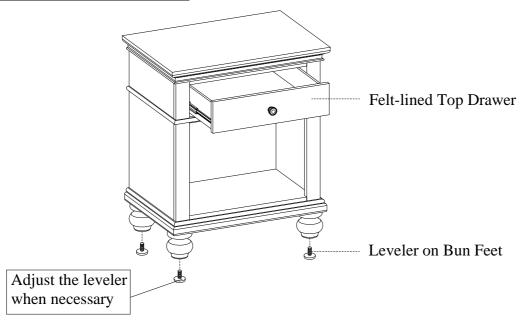

*

## ITEM NO: I07-451N-WBR/PEP/BLK 1 Drawer NS

Thank you for purchasing this quality product. Be sure to check all packing material carefully for small parts that may come loose inside the carton during shipment.



BEFORE USING THIS PRODUCT PLEASE READ, UNDERSTAND, AND FOLLOW THESE INSTRUCTIONS.

Save these instructions for future reference.

| COMPONENTS LIST: |             |        |          |
|------------------|-------------|--------|----------|
| No.              | Description | Sketch | Quantity |
| 1                | Case        | H      | 1 PC     |
| 2                | Bun Foot    |        | 4 PCS    |

<u>STEP 1:</u> Put the case backside down on a soft surface, Attach the bun feet to the bottom of case, Turn the case to the upright position.



## FUNCTIONALITY INSTRUCTION



FOR INDOOR USE ONLY