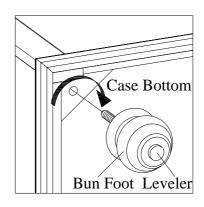

<u>STEP 1:</u> Put the case backside down on a soft surface, Attach the bun feet to the bottom of case, Turn the case to the upright position.