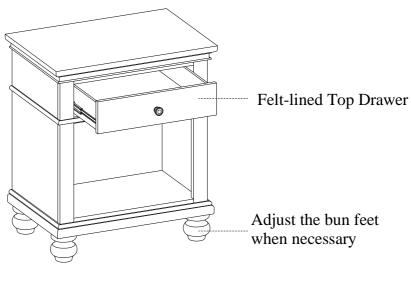

STEP 1: Put the case backside down on a soft surface, Attach the bun feet to the bottom of case, return the case to the upright position.

FUNCTIONALITY INSTRUCTION

FOR INDOOR USE ONLY

MADE IN VIETNAM