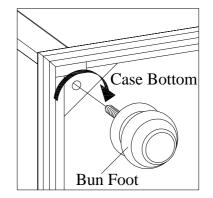

STEP 1: Put the case backside down on a soft surface, Attach the bun feet to the bottom of case, return the case to the upright position.

FUNCTIONALITY INSTRUCTION

FOR INDOOR USE ONLY

MADE IN VIETNAM