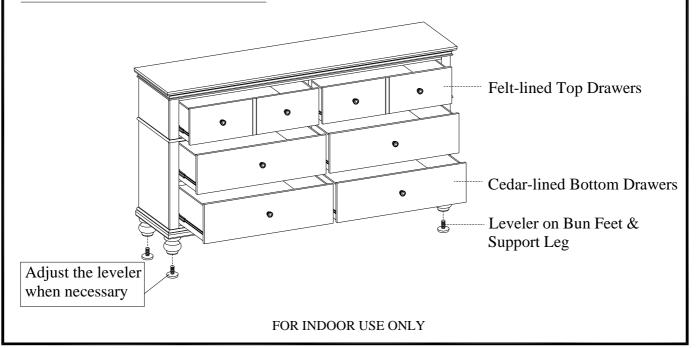

asing this quality product. Be sure to check all packing material carefully for small parts that may come loose inside the carton during shipment.



BEFORE USING THIS PRODUCT PLEASE READ, UNDERSTAND, AND FOLLOW THESE INSTRUCTIONS.

Save these instructions for future reference.

| COMPONENTS LIST: |             |        |          |
|------------------|-------------|--------|----------|
| No.              | Description | Sketch | Quantity |
| 1                | Case        |        | 1 PC     |
| 2                | Bun Foot    |        | 4 PCS    |
| 3                | Support Leg |        | 1 PC     |

STEP 1: Put the case backside down on a soft surface, Attach the bun feet and support leg to the bottom of case, Turn the case to the upright position.



## **FUNCTIONALITY INSTRUCTION**