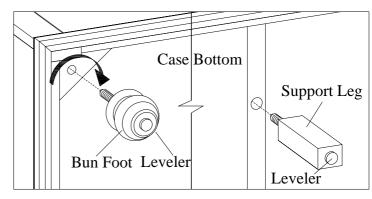

STEP 1: Put the case backside down on a soft surface, Attach the bun feet and support leg to the bottom of case, Turn the case to the upright position.