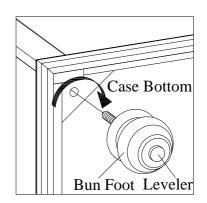

STEP 1: Put the case backside down on a soft surface, Attach the bun feet and support leg to the bottom of case, Turn the case to the upright position.