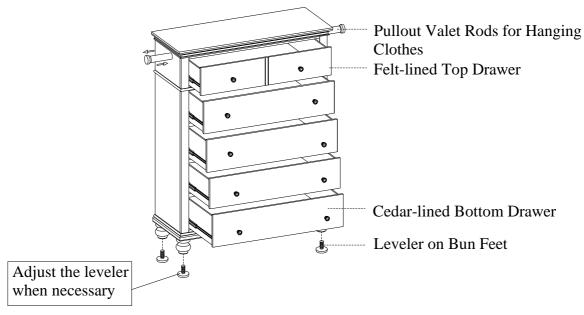

I07-456-WBR/PEP/BLK 5 Drawer Chest

Thank you for purchasing this quality product. Be sure to check all packing material carefully for small parts that may come loose inside the carton during shipment.



BEFORE USING THIS PRODUCT PLEASE READ, UNDERSTAND, AND FOLLOW THESE INSTRUCTIONS.

Save these instructions for future reference.

| COMPONENTS LIST: |             |        |          |
|------------------|-------------|--------|----------|
| No.              | Description | Sketch | Quantity |
| 1                | Case        |        | 1 PC     |
| 2                | Bun Foot    |        | 4 PCS    |

STEP 1: Put the case backside down on a soft surface, Attach the bun feet and support leg to the bottom of case, Turn the case to the upright position.



## **FUNCTIONALITY INSTRUCTION**



FOR INDOOR USE ONLY