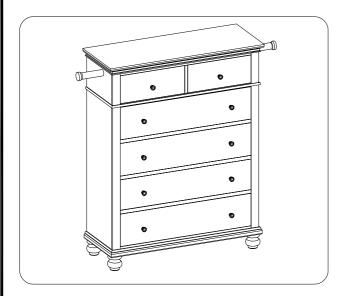

## ITEM NO: I07-456-WBR/PEP/BLK 5 Drawer Chest

Thank you for purchasing this quality product. Be sure to check all packing material carefully for small parts that may come loose inside the carton during shipment.

STEP 1: Put the case backside down on a soft surface, Attach the bun feet and support leg to the bottom of case, Turn the case to the upright position.