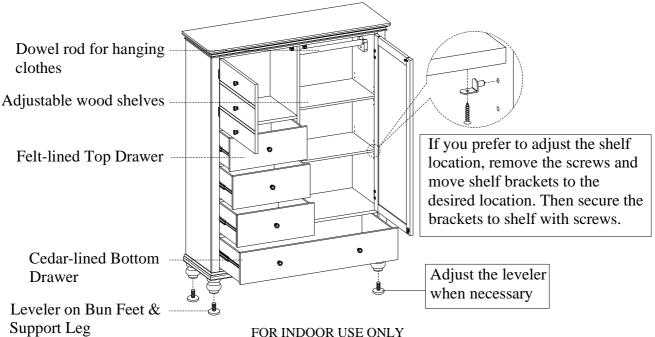

STEP 1: Put the case backside down on a soft surface, Attach the bun feet and support leg to the bottom of case, Turn the case to the upright position.