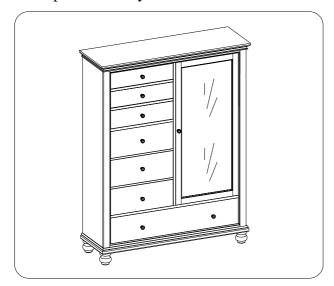

## ITEM NO: I07-459-WBR/PEP/BLK Chiffarobe

Thank you for purchasing this quality product. Be sure to check all packing material carefully for small parts that may come loose inside the carton during shipment.