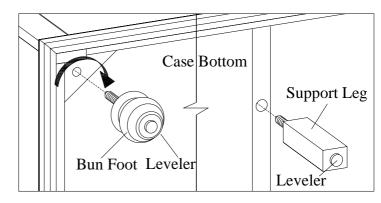

BEFORE USING THIS PRODUCT PLEASE READ, UNDERSTAND, AND FOLLOW THESE INSTRUCTIONS.

Save these instructions for future reference.

| COMPONENTS LIST: |             |        |          |
|------------------|-------------|--------|----------|
| No.              | Description | Sketch | Quantity |
| 1                | Case        |        | 1 PC     |
| 2                | Bun Foot    |        | 4 PCS    |
| 3                | Support Leg |        | 1 PC     |

STEP 1: Put the case backside down on a soft surface, Attach the bun feet and support leg to the bottom of case, Turn the case to the upright position.