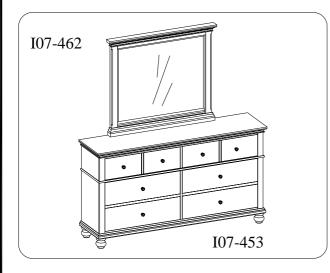

## FOR OPTION 2 (Dresser/Chesser Mount)

STEP 1: Attach the wood strips to dresser or chesser the by using 4 bolts(A), lock washers(B), and flat washers(C). Do not tighten bolts completely. Note: Use inside threaded inserts for item I07-462 and outside threaded inserts for item I07-463.

STEP 2: Attach the wood strips to the mirror by using 4 bolts(A), lock washers(B), and flat washers(C). Tighten all bolts on dresser or chesser and mirror with Allen wrench.