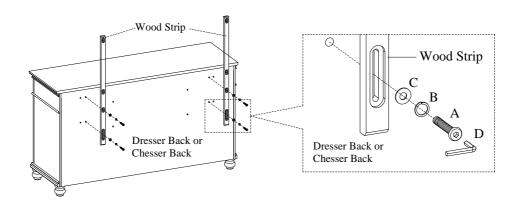

Option 1: Wall Mount

Option 2: Dresser/Chesser Mount

| HARDWARE LIST: |                         |        |          |  |  |
|----------------|-------------------------|--------|----------|--|--|
| No.            | Description             | Sketch | Quantity |  |  |
| Α              | Bolt Ø1/4"*1-9/16"      |        | 8 PCS    |  |  |
| В              | Lock Washer Ø1/4"       | Ø      | 8 PCS    |  |  |
| C              | Flat Washer Ø1/4" *3/4" | 0      | 8 PCS    |  |  |
| D              | Allen Wrench 4mm        |        | 1 PC     |  |  |

## FOR OPTION 2 (Dresser/Chesser Mount)

STEP 1: Attach the wood strips to dresser or chesser the by using 4 bolts(A), lock washers(B), and flat washers(C). Do not tighten bolts completely. Note: Use inside threaded inserts for item I07-462 and outside threaded inserts for item I07-463.