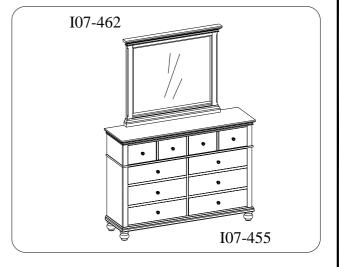

## FOR OPTION 2 (Dresser/Chesser Mount)

STEP 1: Attach the wood strips to dresser or chesser the by using 4 bolts(A), lock washers(B), and flat washers(C). Do not tighten bolts completely. Note: Use inside threaded inserts for item I07-462 and outside threaded inserts for item I07-463.

STEP 2: Attach the wood strips to the mirror by using 4 bolts(A), lock washers(B), and flat washers(C). Tighten all bolts on dresser or chesser and mirror with Allen wrench.