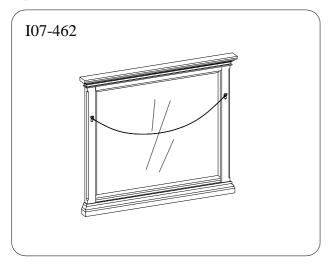

## ITEM NO: I07-462-WBR/PEP/BLK Landscape Mirror

Thank you for purchasing this quality product. Be sure to check all packing material carefully for small parts that may come loose inside the carton during shipment.

BEFORE USING THIS PRODUCT PLEASE READ, UNDERSTAND, AND FOLLOW THESE INSTRUCTIONS. Save these instructions for future reference.

FOR INDOOR USE ONLY

ITEM NO: I07-462-WBR/PEP/BLK

Landscape Mirror