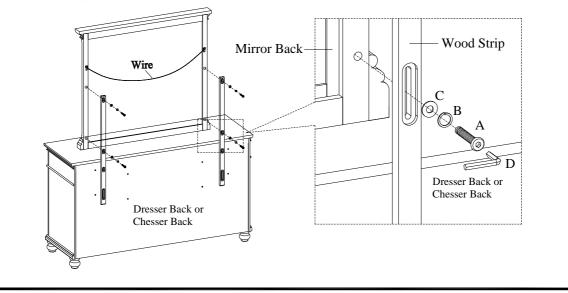

Option 1: Wall Mount

Option 2: Dresser/Chesser Mount

| HARDWARE LIST: |                         |        |          |  |  |
|----------------|-------------------------|--------|----------|--|--|
| No.            | Description             | Sketch | Quantity |  |  |
| Α              | Bolt Ø1/4"*1-9/16"      |        | 8 PCS    |  |  |
| В              | Lock Washer Ø1/4"       | Ø      | 8 PCS    |  |  |
| C              | Flat Washer Ø1/4" *3/4" | 0      | 8 PCS    |  |  |
| D              | Allen Wrench 4mm        |        | 1 PC     |  |  |

STEP 2: Attach the wood strips to the mirror by using 4 bolts(A), lock washers(B), and flat washers(C). Tighten all bolts on dresser or chesser and mirror with Allen wrench.