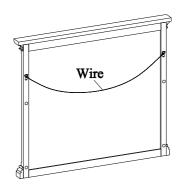

## FOR OPTION 1 (Wall Mount)

STEP 1: After attaching nail/hanger to wall, place wire over nail/hanger and slowly lower the mirror into place. Make sure the wire catches on the nail/hanger. Note: Ensure the nail/hanger is in a wall stud or wall solid enough to support mirror.