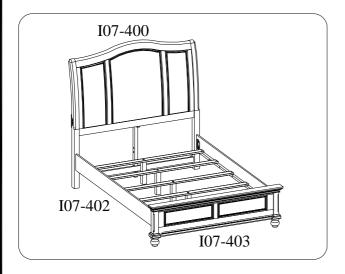

OPTION 2: Queen LP Sleigh Bed

BEFORE USING THIS PRODUCT PLEASE READ, UNDERSTAND, AND FOLLOW THESE INSTRUCTIONS. Save these instructions for future reference.

FOR INDOOR USE ONLY

ITEM NO: I07-412-WBR/PEP/BLK Queen Panel HB I07-400-WBR/PEP/BLK Queen Sleigh HB

I07-402-WBR/PEP/BLK Queen Rails

I07-403-WBR/PEP/BLK Queen Low Profile FB

| TOOLS REQUIRED (NOT PROVIDED) |  |
|-------------------------------|--|
| PHILLIPS SCREWDRIVER          |  |

| HA  | HARDWARE LIST: 107-412   |        |          |  |  |
|-----|--------------------------|--------|----------|--|--|
| No. | Description              | Sketch | Quantity |  |  |
| A   | Bolt Ø5/16"*2"           |        | 6 PCS    |  |  |
| В   | Bolt Ø5/16"*1-9/16"      |        | 3 PCS    |  |  |
| C   | Bolt Ø5/16"*1-3/8"       |        | 4 PCS    |  |  |
| D   | Lock Washer Ø5/16"       |        | 13 PCS   |  |  |
| Е   | Flat Washer Ø5/16" *3/4" |        | 13 PCS   |  |  |
| F   | Allen Wrench 5mm         |        | 1 PC     |  |  |

ITEM NO: I07-412-WBR/PEP/BLK Queen Panel HB

I07-400-WBR/PEP/BLK Queen Sleigh HB I07-402-WBR/PEP/BLK Queen Rails

I07-403-WBR/PEP/BLK Queen Low Profile FB

**OPTION 2:** Queen LP Sleigh Bed

STEP 1: Put the headboard face down on a soft surface. Insert 8 wood dowels (G) into headboard, Then attach the left leg and right leg to headboard by using 6 bolts(H), lock washers(J) and flat washers(K).