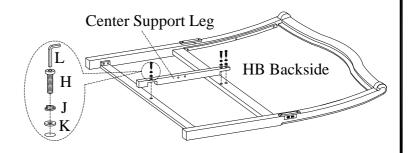

STEP 2: Attach the wood stretcher to the legs by using 4 bolts(I), lock washers(J) and flat washers(K).

STEP 3: Attach the center support leg to headboard and wood stretcher by using 3 bolts(H), lock washers(J) and flat washers(K).