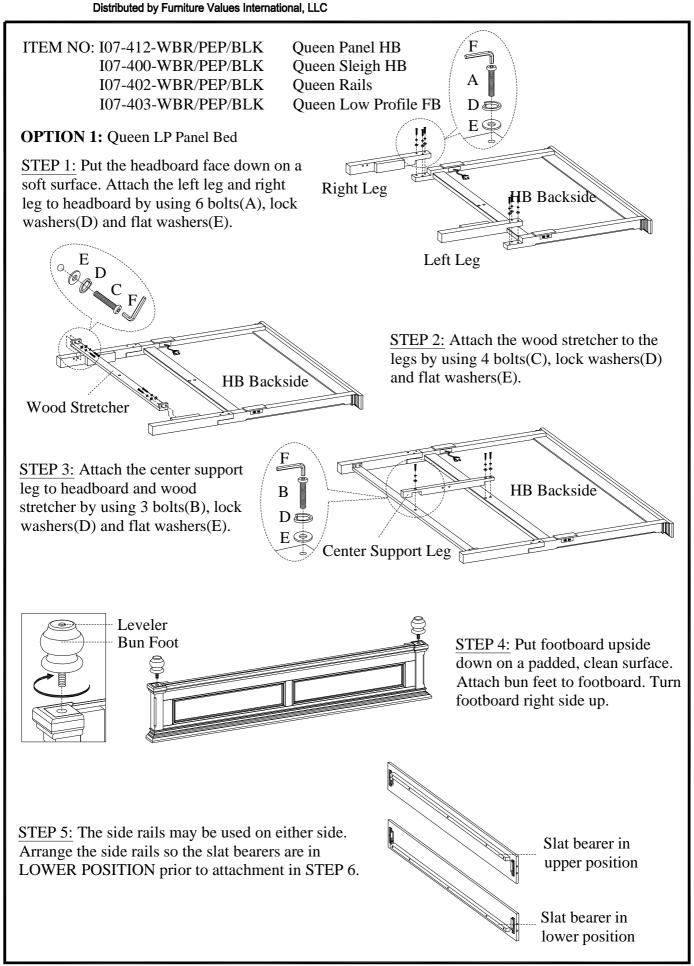

UNIT SHOULD BE INSTALLED BY 2 OR MORE PERSONS.

OPTION 1: Queen LP Panel Bed

All Beds need to be set up in the exact final location so that after full assembly it will not need to be moved. Moving the bed will cause the support legs to move out of perpendicular (90 degree), weaken the support system, and may allow the bed to collapse.

OPTION 2: Queen LP Sleigh Bed

BEFORE USING THIS PRODUCT PLEASE READ, UNDERSTAND, AND FOLLOW THESE INSTRUCTIONS. Save these instructions for future reference.

FOR INDOOR USE ONLY

ITEM NO: I07-412-WBR/PEP/BLK Queen Panel HB I07-400-WBR/PEP/BLK Queen Sleigh HB

I07-402-WBR/PEP/BLK Queen Rails

I07-403-WBR/PEP/BLK Queen Low Profile FB

| TOOLS REQUIRED (NOT PROVIDED) |  |
|-------------------------------|--|
| PHILLIPS SCREWDRIVER          |  |

| HA  | HARDWARE LIST: 107-412   |        |          |  |  |
|-----|--------------------------|--------|----------|--|--|
| No. | Description              | Sketch | Quantity |  |  |
| A   | Bolt Ø5/16"*2"           |        | 6 PCS    |  |  |
| В   | Bolt Ø5/16"*1-9/16"      |        | 3 PCS    |  |  |
| C   | Bolt Ø5/16"*1-3/8"       |        | 4 PCS    |  |  |
| D   | Lock Washer Ø5/16"       |        | 13 PCS   |  |  |
| Е   | Flat Washer Ø5/16" *3/4" |        | 13 PCS   |  |  |
| F   | Allen Wrench 5mm         |        | 1 PC     |  |  |

| COMPONENTS LIST: I07-412 |                    |        |          |  |
|--------------------------|--------------------|--------|----------|--|
| No.                      | Description        | Sketch | Quantity |  |
| 1                        | Headboard          | 四      | 1 PC     |  |
| 2                        | Left Leg           |        | 1 PC     |  |
| 3                        | Right Leg          |        | 1 PC     |  |
| 4                        | Wood Stretcher     |        | 1 PC     |  |
| 5                        | Center Support Leg |        | 1 PC     |  |

| COMPONENTS LIST: I07-403 |                         |        |          |
|--------------------------|-------------------------|--------|----------|
| No.                      | Description             | Sketch | Quantity |
| 1                        | Footboard               |        | 1 PC     |
| 2                        | Support leg (for slats) |        | 4 PCS    |
| 3                        | Bun foot                | 8      | 2 PCS    |