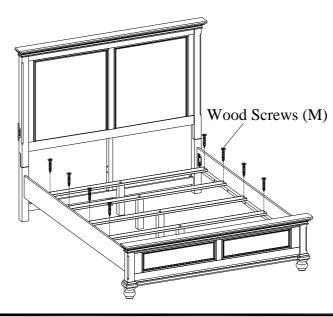

ITEM NO: I07-412-WBR/PEP/BLK Queen Panel HB

I07-400-WBR/PEP/BLK Queen Sleigh HB

I07-402-WBR/PEP/BLK Queen Rails

I07-403-WBR/PEP/BLK Queen Low Profile FB

<u>STEP 6:</u> Screw the bolts(N) into HB & FB. Align the bolts with the holes in the end of side rails and attach the side rails to HB & FB using flat washer(P), lock washers(O) and nuts(Q). Then use a hex wrench(R) to tighten all the nuts.

<u>STEP 7:</u> Attach the support legs with leveler to the slats. Adjust the levelers on bottom of support legs when necessary.

Slat
Support Leg
Leveler

<u>STEP 8:</u> Arrange the slats on the slat bearer equally and attach to the slat bearer with wood screws (M).