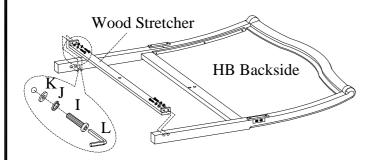

STEP 2: Attach the wood stretcher to the legs by using 4 bolts(I), lock washers(J) and flat washers(K).

STEP 3: Attach the center support leg to headboard and wood stretcher by using 3 bolts(H), lock washers(J) and flat washers(K).