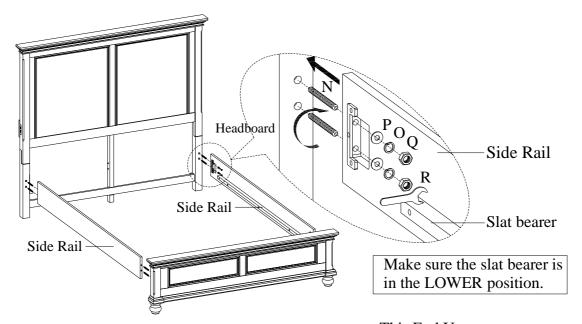

ITEM NO: I07-412-WBR/PEP/BLK Queen Panel HB

I07-400-WBR/PEP/BLK Queen Sleigh HB

I07-402-WBR/PEP/BLK Queen Rails

I07-403-WBR/PEP/BLK Queen Low Profile FB

<u>STEP 6:</u> Screw the bolts(N) into HB & FB. Align the bolts with the holes in the end of side rails and attach the side rails to HB & FB using flat washer(P), lock washers(O) and nuts(Q). Then use a hex wrench(R) to tighten all the nuts.