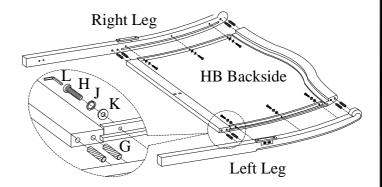

ITEM NO: I07-412-WBR/PEP/BLK Queen Panel HB

I07-400-WBR/PEP/BLK Queen Sleigh HB I07-402-WBR/PEP/BLK Queen Rails

I07-403-WBR/PEP/BLK Queen Low Profile FB

**OPTION 2:** Queen LP Sleigh Bed

STEP 1: Put the headboard face down on a soft surface. Insert 8 wood dowels (G) into headboard, Then attach the left leg and right leg to headboard by using 6 bolts(H), lock washers(J) and flat washers(K).