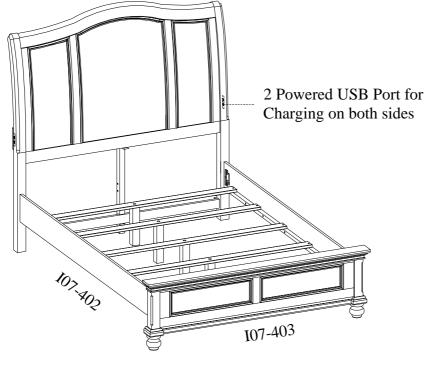

OPTION 2: Queen LP Sleigh Bed

BEFORE USING THIS PRODUCT PLEASE READ, UNDERSTAND, AND FOLLOW THESE INSTRUCTIONS. Save these instructions for future reference.

FOR INDOOR USE ONLY

ITEM NO: I07-412-WBR/PEP/BLK Queen Panel HB I07-400-WBR/PEP/BLK Queen Sleigh HB

I07-402-WBR/PEP/BLK Queen Rails

I07-403-WBR/PEP/BLK Queen Low Profile FB

| TOOLS REQUIRED (NOT PROVIDED) |  |
|-------------------------------|--|
| PHILLIPS SCREWDRIVER          |  |

| HA  | HARDWARE LIST: 107-412   |        |          |  |  |
|-----|--------------------------|--------|----------|--|--|
| No. | Description              | Sketch | Quantity |  |  |
| A   | Bolt Ø5/16"*2"           |        | 6 PCS    |  |  |
| В   | Bolt Ø5/16"*1-9/16"      |        | 3 PCS    |  |  |
| C   | Bolt Ø5/16"*1-3/8"       |        | 4 PCS    |  |  |
| D   | Lock Washer Ø5/16"       |        | 13 PCS   |  |  |
| Е   | Flat Washer Ø5/16" *3/4" |        | 13 PCS   |  |  |
| F   | Allen Wrench 5mm         |        | 1 PC     |  |  |

#### FUNCTIONALITY INSTRUCTION