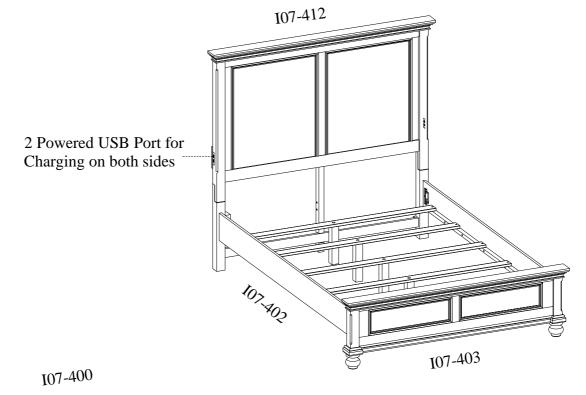

I07-400-WBR/PEP/BLK Queen Sleigh HB

I07-402-WBR/PEP/BLK Queen Rails

I07-403-WBR/PEP/BLK Queen Low Profile FB

Thank you for purchasing this quality product. Be sure to check all packing material carefully for small parts that may come loose inside the carton during shipment.

OPTION 2: Queen LP Sleigh Bed

BEFORE USING THIS PRODUCT PLEASE READ, UNDERSTAND, AND FOLLOW THESE INSTRUCTIONS. Save these instructions for future reference.

FOR INDOOR USE ONLY

ITEM NO: I07-412-WBR/PEP/BLK Queen Panel HB I07-400-WBR/PEP/BLK Queen Sleigh HB

I07-402-WBR/PEP/BLK Queen Rails

I07-403-WBR/PEP/BLK Queen Low Profile FB

| TOOLS REQUIRED (NOT PROVIDED) |  |
|-------------------------------|--|
| PHILLIPS SCREWDRIVER          |  |

| HA  | HARDWARE LIST: 107-412   |        |          |  |  |
|-----|--------------------------|--------|----------|--|--|
| No. | Description              | Sketch | Quantity |  |  |
| A   | Bolt Ø5/16"*2"           |        | 6 PCS    |  |  |
| В   | Bolt Ø5/16"*1-9/16"      |        | 3 PCS    |  |  |
| C   | Bolt Ø5/16"*1-3/8"       |        | 4 PCS    |  |  |
| D   | Lock Washer Ø5/16"       |        | 13 PCS   |  |  |
| Е   | Flat Washer Ø5/16" *3/4" |        | 13 PCS   |  |  |
| F   | Allen Wrench 5mm         |        | 1 PC     |  |  |

#### FUNCTIONALITY INSTRUCTION