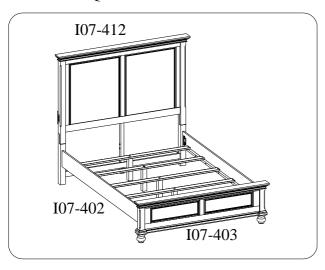

I07-400-WBR/PEP/BLK Queen Sleigh HB

I07-402-WBR/PEP/BLK Queen Rails

I07-403-WBR/PEP/BLK Queen Low Profile FB

Thank you for purchasing this quality product. Be sure to check all packing material carefully for small parts that may come loose inside the carton during shipment.

OPTION 2: Queen LP Sleigh Bed

BEFORE USING THIS PRODUCT PLEASE READ, UNDERSTAND, AND FOLLOW THESE INSTRUCTIONS. Save these instructions for future reference.

FOR INDOOR USE ONLY

ITEM NO: I07-412-WBR/PEP/BLK Queen Panel HB I07-400-WBR/PEP/BLK Queen Sleigh HB

I07-402-WBR/PEP/BLK Queen Rails

I07-403-WBR/PEP/BLK Queen Low Profile FB

| TOOLS REQUIRED (NOT PROVIDED) |  |
|-------------------------------|--|
| PHILLIPS SCREWDRIVER          |  |

| HA  | HARDWARE LIST: 107-412   |        |          |  |  |
|-----|--------------------------|--------|----------|--|--|
| No. | Description              | Sketch | Quantity |  |  |
| A   | Bolt Ø5/16"*2"           |        | 6 PCS    |  |  |
| В   | Bolt Ø5/16"*1-9/16"      |        | 3 PCS    |  |  |
| C   | Bolt Ø5/16"*1-3/8"       |        | 4 PCS    |  |  |
| D   | Lock Washer Ø5/16"       |        | 13 PCS   |  |  |
| Е   | Flat Washer Ø5/16" *3/4" |        | 13 PCS   |  |  |
| F   | Allen Wrench 5mm         |        | 1 PC     |  |  |